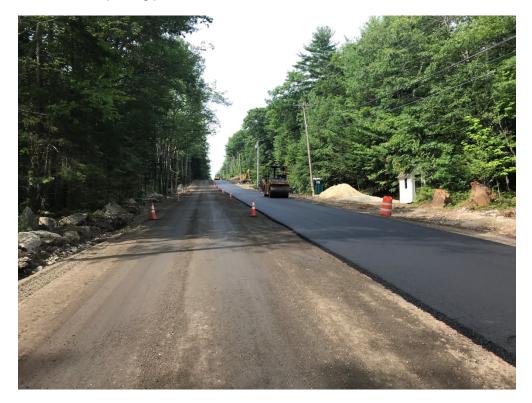

## SEVEE & MAHER ENGINEERS, INC. CONSTRUCTION PHOTOS JULY 31, 2018

Photo 7 – Beginning east side travel lane at STA 14+00

Photo 8 – Paving east site travel lane near Tall Pines Way