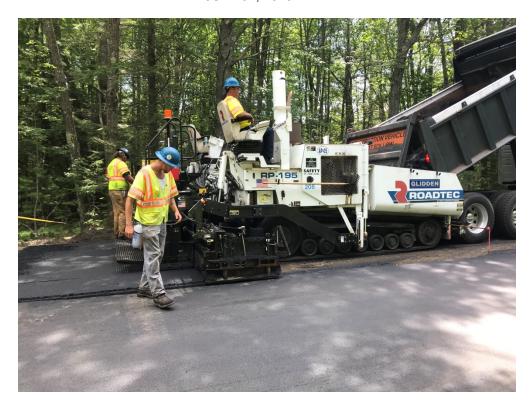

## SEVEE & MAHER ENGINEERS, INC. CONSTRUCTION PHOTOS July 31, 2018

Photo 1 – Paving bus turnaround at 4 Middle Road

Photo 2 – Beginning paving at the Falmouth Town Line