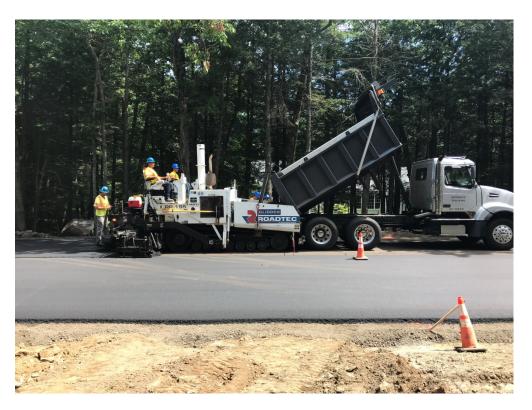

## SEVEE & MAHER ENGINEERS, INC. CONSTRUCTION PHOTOS JULY 31, 2018

Photo 3 – Beginning paving at the Falmouth Town Line

Photo 4 – Placing pavement in front of 4 Middle Road