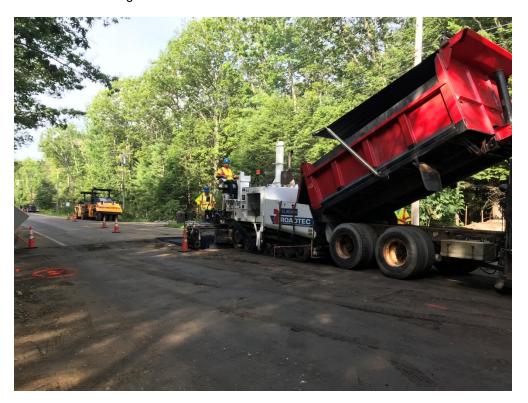

## SEVEE & MAHER ENGINEERS, INC. CONSTRUCTION PHOTOS July 31, 2018

Photo 1 – Paving bus turnaround at 4 Middle Road

Photo 2 – Beginning paving at the Falmouth Town Line

## SEVEE & MAHER ENGINEERS, INC. CONSTRUCTION PHOTOS JULY 31, 2018

Photo 3 – Beginning paving at the Falmouth Town Line

Photo 4 – Placing pavement in front of 4 Middle Road