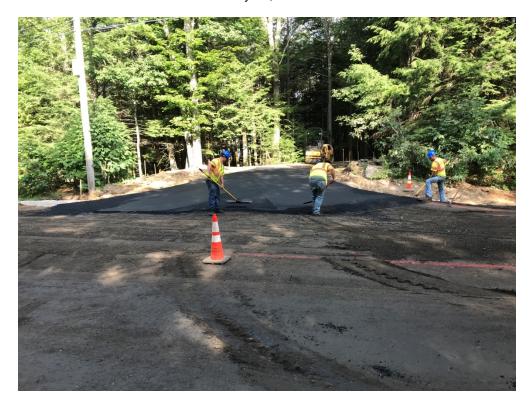

## SEVEE & MAHER ENGINEERS, INC. CONSTRUCTION PHOTOS July 31, 2018

Photo 1 – Paving bus turnaround at 4 Middle Road

Photo 2 – Beginning paving at the Falmouth Town Line