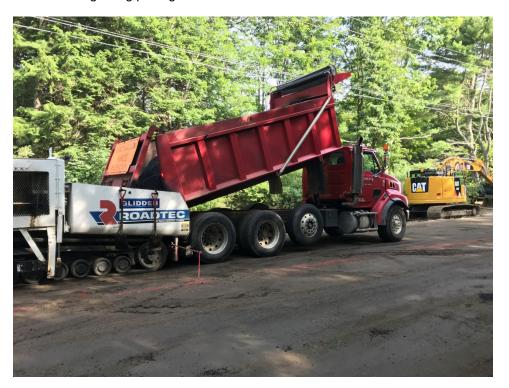

## SEVEE & MAHER ENGINEERS, INC. CONSTRUCTION PHOTOS JULY 31, 2018

Photo 7 – Beginning east side travel lane at STA 14+00

Photo 8 – Paving east site travel lane near Tall Pines Way