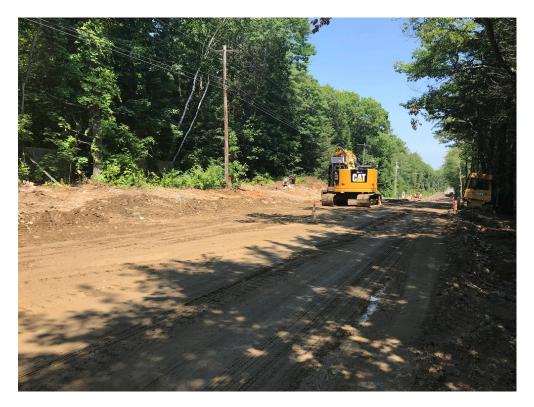

# SEVEE & MAHER ENGINEERS, INC. CONSTRUCTION PHOTOS JULY 27, 2018

Photo 3 – Installed culvert and graded bust turnaround at 4 Middle Road

Photo 4 – Grading reclaim near 23 Middle Road