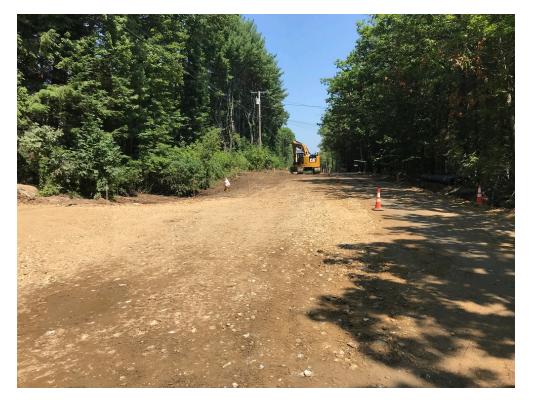

# SEVEE & MAHER ENGINEERS, INC. CONSTRUCTION PHOTOS July 27, 2018

Photo 1 – Placing reclaim base to prep for pavement

Photo 2 – Grading side slopes off edge of road