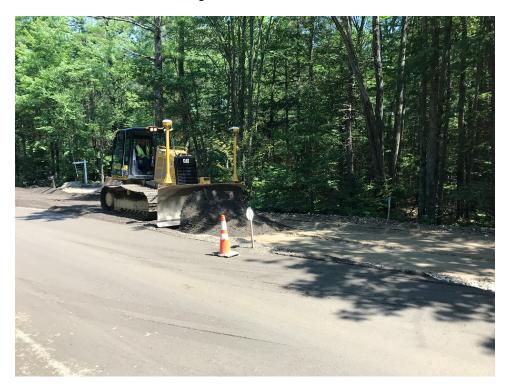

# SEVEE & MAHER ENGINEERS, INC. CONSTRUCTION PHOTOS JULY 27, 2018

Photo 3 – Installed culvert and graded bust turnaround at 4 Middle Road

Photo 4 – Grading reclaim near 23 Middle Road