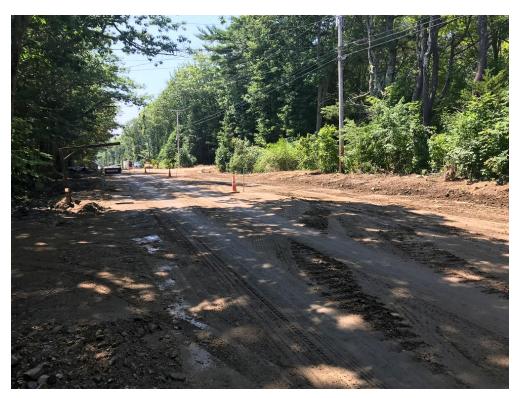

# SEVEE & MAHER ENGINEERS, INC. CONSTRUCTION PHOTOS JULY 27, 2018

Photo 3 – Installed culvert and graded bust turnaround at 4 Middle Road

Photo 4 – Grading reclaim near 23 Middle Road