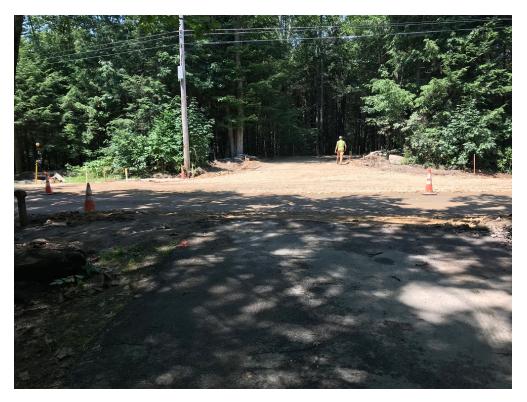

# SEVEE & MAHER ENGINEERS, INC. CONSTRUCTION PHOTOS July 27, 2018

Photo 1 – Placing reclaim base to prep for pavement

Photo 2 – Grading side slopes off edge of road