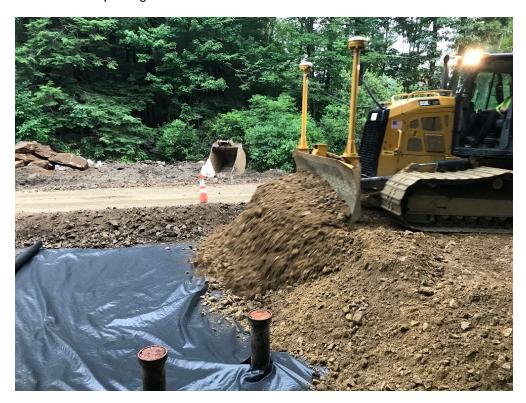

## SEVEE & MAHER ENGINEERS, INC. CONSTRUCTION PHOTOS JULY 26, 2018

Photo 5 – Compacting base near Falmouth Town Line

Photo 6 – Placing subbase gravel near Falmouth Town Line