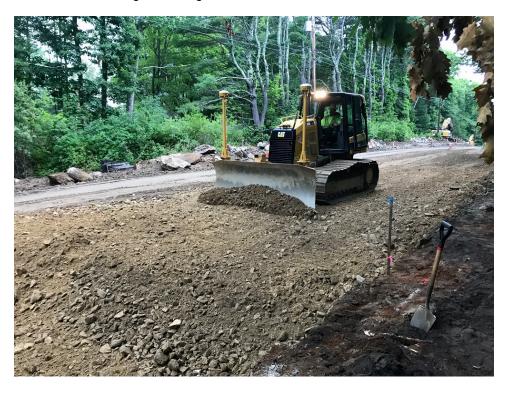

### **TODAY'S CONSTRUCTION ACTIVITIES**

| -Storey Brothers crew completed excavating to subgrade for full depth road reconstruction, and placed subbase gravel |
|----------------------------------------------------------------------------------------------------------------------|
| from approximately STA 2+00 to Falmouth Town Line                                                                    |
|                                                                                                                      |
|                                                                                                                      |
|                                                                                                                      |

## SEVEE & MAHER ENGINEERS, INC. CONSTRUCTION PHOTOS JULY 26, 2018

Photo 3 – Excavating for base grade

Photo 4 – Grading subbase gravel near Falmouth Town Line