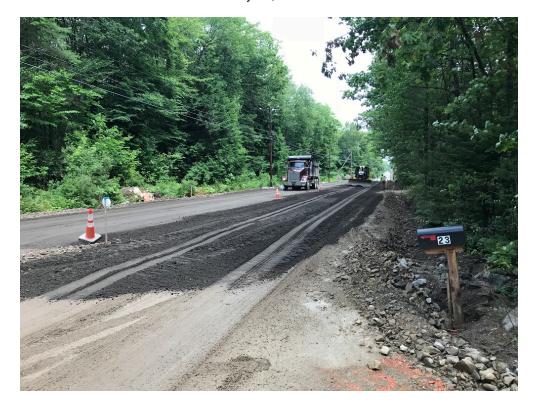

### **TODAY'S CONSTRUCTION ACTIVITIES**

| -Storey Brothers crew completed excavating to subgrade for full depth road reconstruction, and placed subbase gravel |
|----------------------------------------------------------------------------------------------------------------------|
| from approximately STA 2+00 to Falmouth Town Line                                                                    |
|                                                                                                                      |
|                                                                                                                      |
|                                                                                                                      |

## SEVEE & MAHER ENGINEERS, INC. CONSTRUCTION PHOTOS JULY 26, 2018

Photo 3 – Excavating for base grade

Photo 4 – Grading subbase gravel near Falmouth Town Line