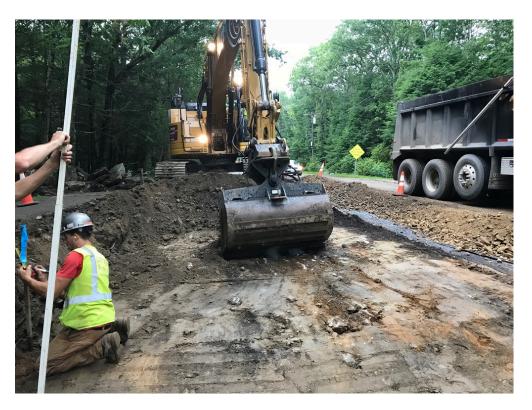

## SEVEE & MAHER ENGINEERS, INC. CONSTRUCTION PHOTOS JULY 26, 2018

Photo 7 – Excavating for box cut near Falmouth Town Line

Photo 8 – Checking grade near Falmouth Town Line