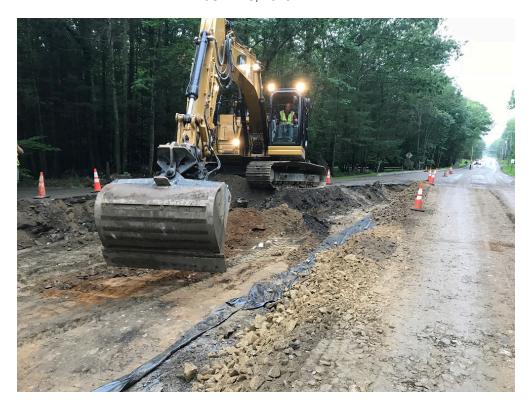

## SEVEE & MAHER ENGINEERS, INC. CONSTRUCTION PHOTOS JULY 26, 2018

Photo 7 – Excavating for box cut near Falmouth Town Line

Photo 8 – Checking grade near Falmouth Town Line