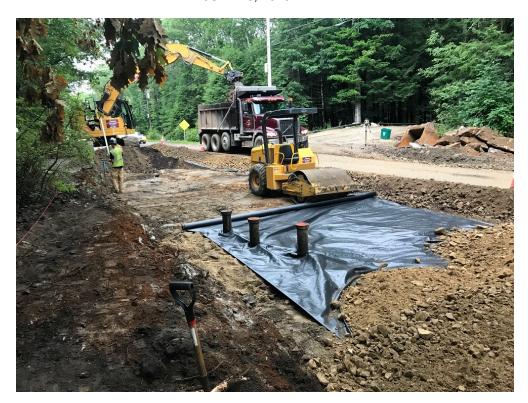

## SEVEE & MAHER ENGINEERS, INC. CONSTRUCTION PHOTOS JULY 26, 2018

Photo 3 – Excavating for base grade

Photo 4 – Grading subbase gravel near Falmouth Town Line