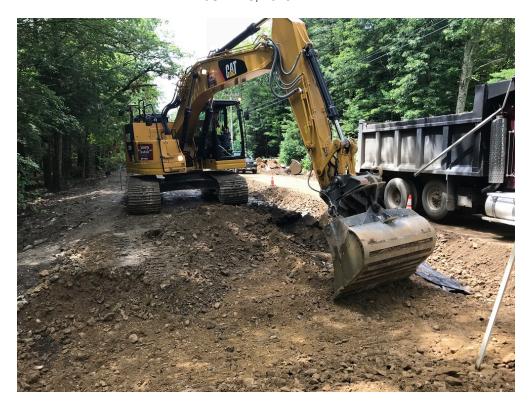

### **TODAY'S CONSTRUCTION ACTIVITIES**

| -Storey Brothers crew completed excavating to subgrade for full depth road reconstruction, and placed subbase gravel |
|----------------------------------------------------------------------------------------------------------------------|
| from approximately STA 2+00 to Falmouth Town Line                                                                    |
|                                                                                                                      |
|                                                                                                                      |
|                                                                                                                      |

## SEVEE & MAHER ENGINEERS, INC. CONSTRUCTION PHOTOS JULY 26, 2018

Photo 3 – Excavating for base grade

Photo 4 – Grading subbase gravel near Falmouth Town Line