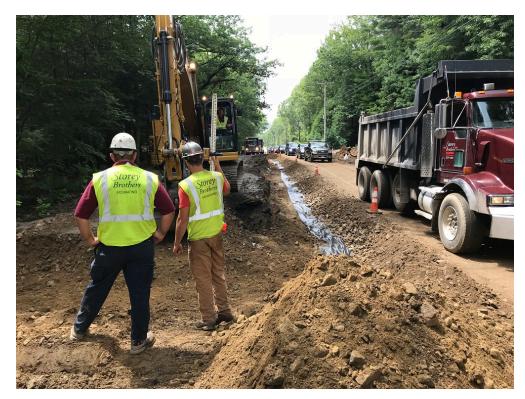

### **TODAY'S CONSTRUCTION ACTIVITIES**

| -Storey Brothers crew completed excavating to subgrade for full depth road reconstruction, and placed subbase gravel |
|----------------------------------------------------------------------------------------------------------------------|
| from approximately STA 2+00 to Falmouth Town Line                                                                    |
|                                                                                                                      |
|                                                                                                                      |
|                                                                                                                      |

## SEVEE & MAHER ENGINEERS, INC. CONSTRUCTION PHOTOS JULY 26, 2018

Photo 7 – Excavating for box cut near Falmouth Town Line

Photo 8 – Checking grade near Falmouth Town Line