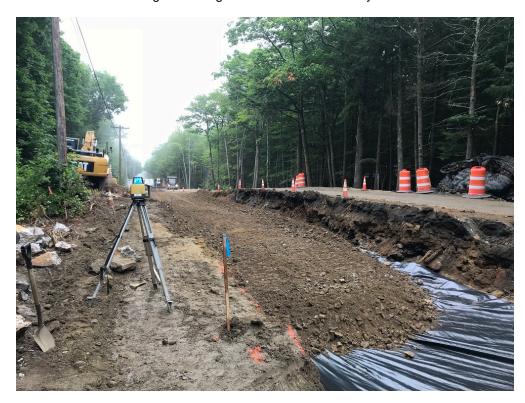

## SEVEE & MAHER ENGINEERS, INC. CONSTRUCTION PHOTOS JULY 25, 2018

Photo 3 – Excavating for base grade near Tall Pines Way

Photo 4 – Placing subbase gravel