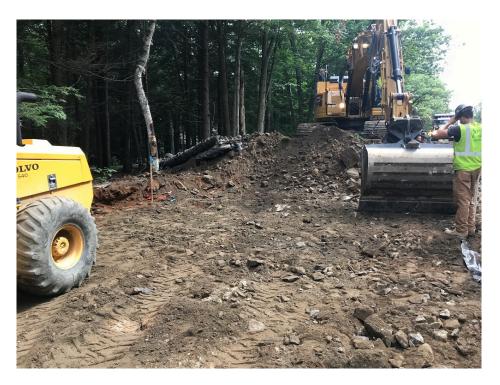

## SEVEE & MAHER ENGINEERS, INC. CONSTRUCTION PHOTOS JULY 25, 2018

Photo 7 – Grading subbase gravel

Photo 8 – Excavating for base near Tall Pines Way