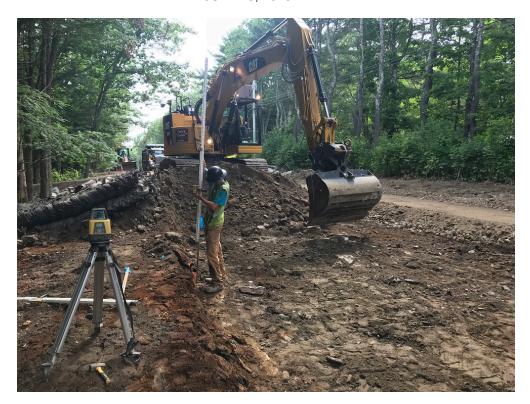

# SEVEE & MAHER ENGINEERS, INC. CONSTRUCTION PHOTOS July 25, 2018

Photo 1 – Excavating for base grade near Tall Pines Way

Photo 2 – Subbase gravel placement near Tall Pines Way