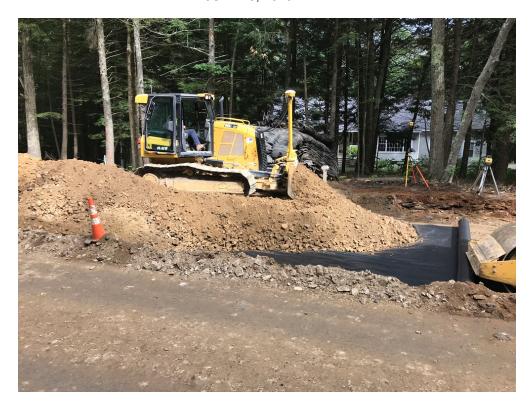

## SEVEE & MAHER ENGINEERS, INC. CONSTRUCTION PHOTOS JULY 25, 2018

Photo 3 – Excavating for base grade near Tall Pines Way

Photo 4 – Placing subbase gravel