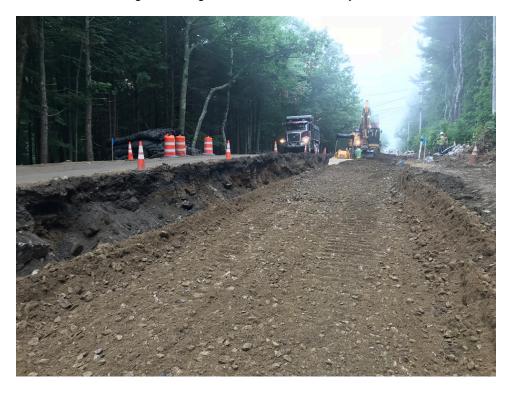

## SEVEE & MAHER ENGINEERS, INC. CONSTRUCTION PHOTOS JULY 25, 2018

Photo 7 – Grading subbase gravel

Photo 8 – Excavating for base near Tall Pines Way