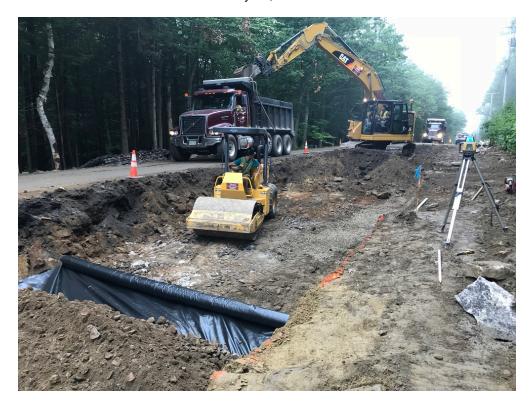

# SEVEE & MAHER ENGINEERS, INC. CONSTRUCTION PHOTOS July 25, 2018

Photo 1 – Excavating for base grade near Tall Pines Way

Photo 2 – Subbase gravel placement near Tall Pines Way