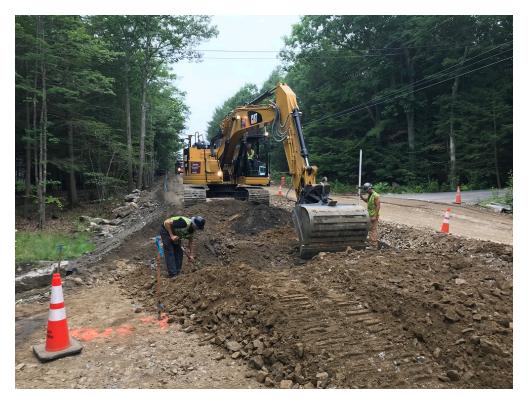

# SEVEE & MAHER ENGINEERS, INC. CONSTRUCTION PHOTOS July 24, 2018

Photo 1 – Placing and compacting subbase gravel

Photo 2 – Preparing to switch sides