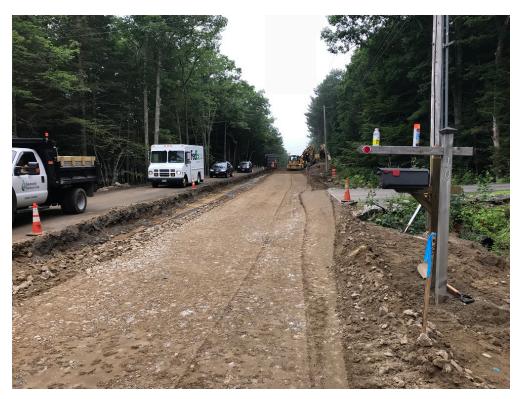

# SEVEE & MAHER ENGINEERS, INC. CONSTRUCTION PHOTOS July 24, 2018

Photo 1 – Placing and compacting subbase gravel

Photo 2 – Preparing to switch sides