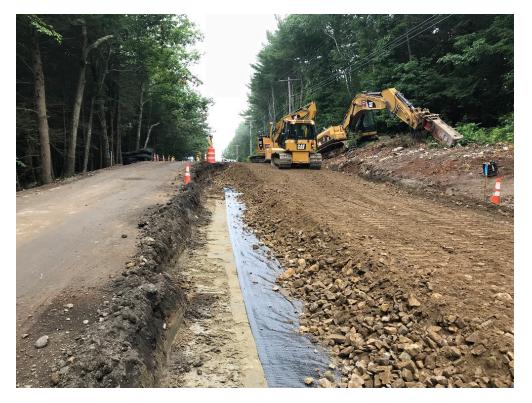

## SEVEE & MAHER ENGINEERS, INC. CONSTRUCTION PHOTOS JULY 24, 2018

Photo 5 – Excavating to base grade near 15 Middle Road

Photo 6 – Checking base grade and placing fabric