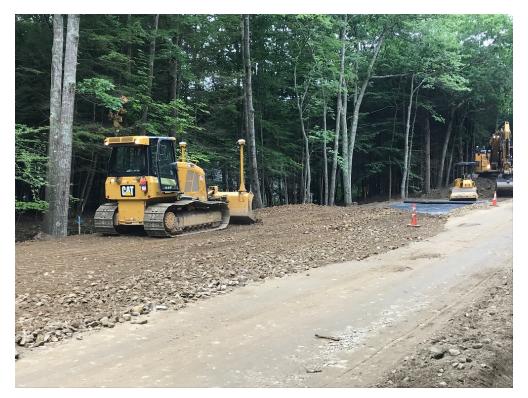

## SEVEE & MAHER ENGINEERS, INC. CONSTRUCTION PHOTOS JULY 24, 2018

Photo 3 – Compacting subbase gravel in front of 10 Middle Road

Photo 4 – Excavating to base grade near 15 Middle Road