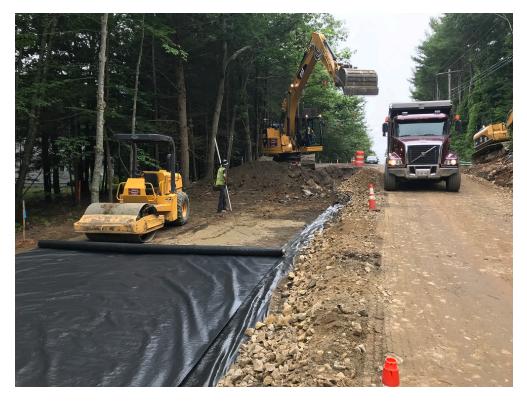

# SEVEE & MAHER ENGINEERS, INC. CONSTRUCTION PHOTOS July 24, 2018

Photo 1 – Placing and compacting subbase gravel

Photo 2 – Preparing to switch sides