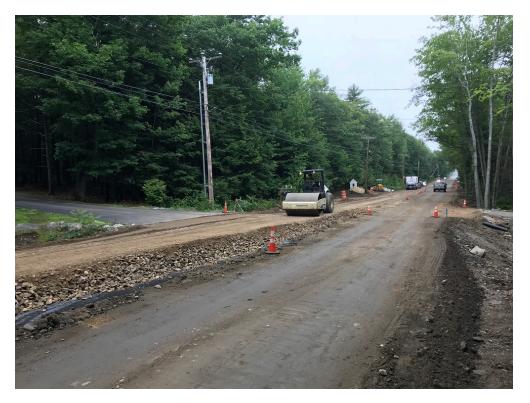

# SEVEE & MAHER ENGINEERS, INC. CONSTRUCTION PHOTOS July 24, 2018

Photo 1 – Placing and compacting subbase gravel

Photo 2 – Preparing to switch sides