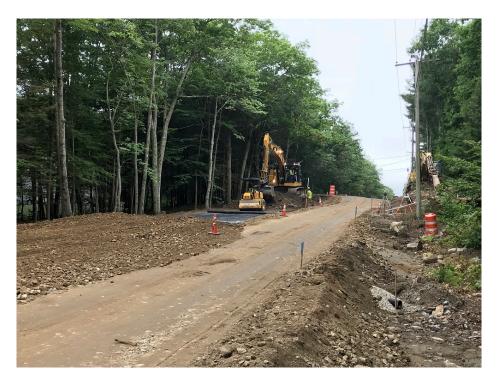

## SEVEE & MAHER ENGINEERS, INC. CONSTRUCTION PHOTOS JULY 24, 2018

Photo 3 – Compacting subbase gravel in front of 10 Middle Road

Photo 4 – Excavating to base grade near 15 Middle Road