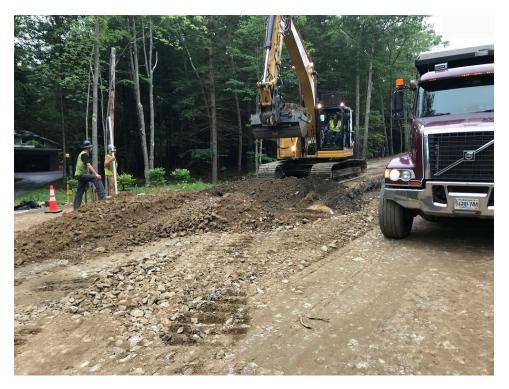

# SEVEE & MAHER ENGINEERS, INC. CONSTRUCTION PHOTOS JULY 24, 2018

Photo 7 – Grading subbase gravel

Photo 8 – Excavating for gravel placement