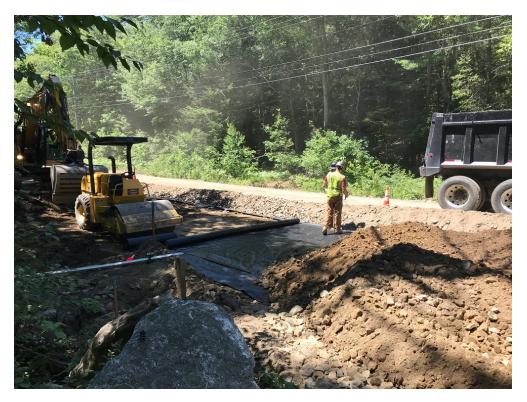

## SEVEE & MAHER ENGINEERS, INC. CONSTRUCTION PHOTOS JULY 20, 2018

Photo 3 – Grading subbase gravel near existing bus turnaround

Photo 4 – Excavating to base grade on east side of Middle Road