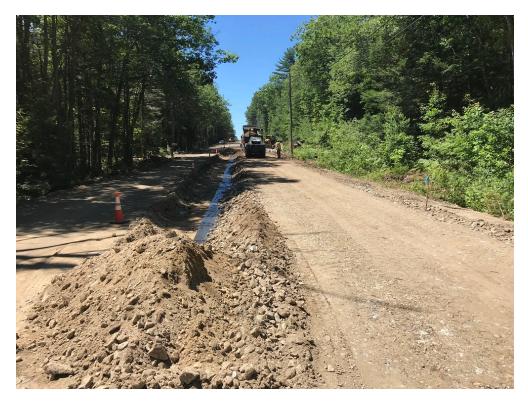

# SEVEE & MAHER ENGINEERS, INC. CONSTRUCTION PHOTOS July 20, 2018

Photo 1 – Compacting subbase gravel near STA 8+00

Photo 2 – Compacting subbase gravel