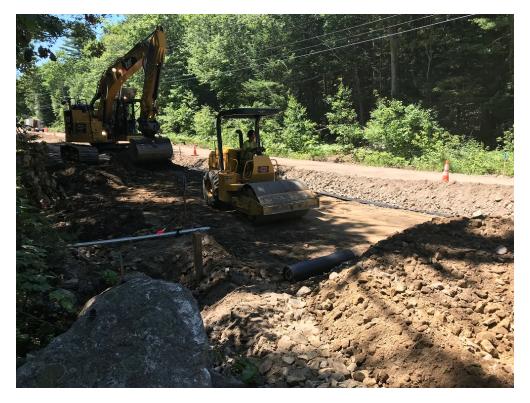

# SEVEE & MAHER ENGINEERS, INC. CONSTRUCTION PHOTOS July 20, 2018

Photo 1 – Compacting subbase gravel near STA 8+00

Photo 2 – Compacting subbase gravel