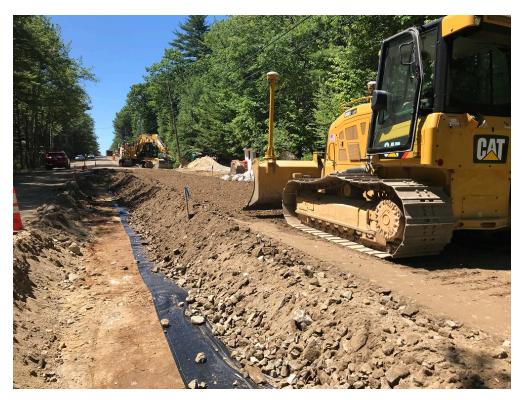

## SEVEE & MAHER ENGINEERS, INC. CONSTRUCTION PHOTOS JULY 20, 2018

Photo 3 – Grading subbase gravel near existing bus turnaround

Photo 4 – Excavating to base grade on east side of Middle Road