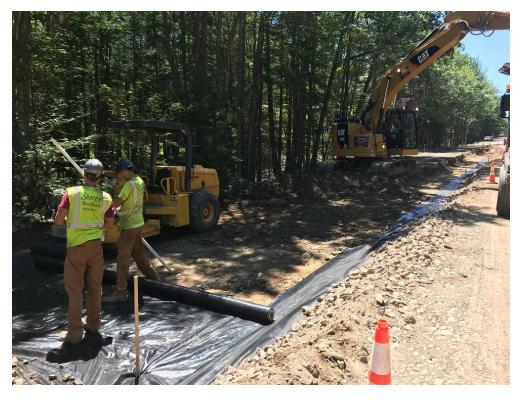

## SEVEE & MAHER ENGINEERS, INC. CONSTRUCTION PHOTOS JULY 20, 2018

Photo 7 – Placing fabric over base grade before gravel placement

Photo 8 – Excavating for full depth road reconstruction