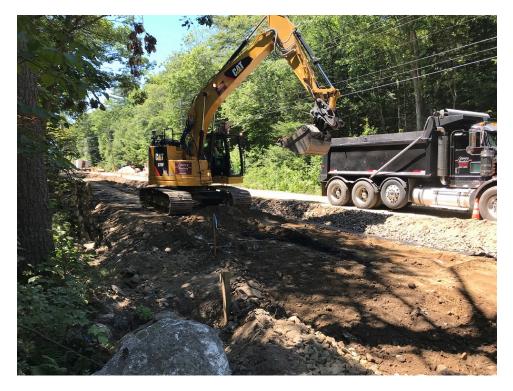

## SEVEE & MAHER ENGINEERS, INC. CONSTRUCTION PHOTOS JULY 20, 2018

Photo 3 – Grading subbase gravel near existing bus turnaround

Photo 4 – Excavating to base grade on east side of Middle Road