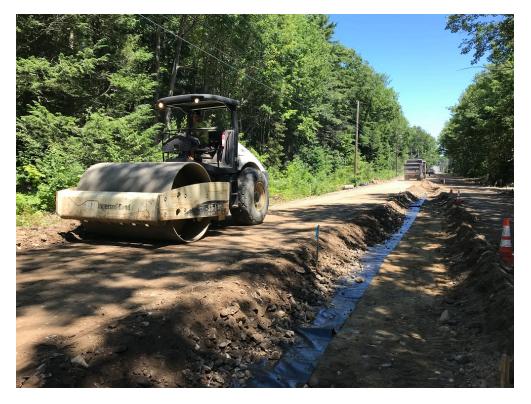

# SEVEE & MAHER ENGINEERS, INC. CONSTRUCTION PHOTOS July 20, 2018

Photo 1 – Compacting subbase gravel near STA 8+00

Photo 2 – Compacting subbase gravel