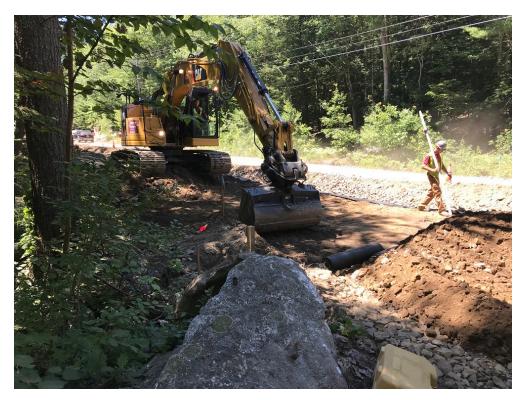

# SEVEE & MAHER ENGINEERS, INC. CONSTRUCTION PHOTOS July 20, 2018

Photo 1 – Compacting subbase gravel near STA 8+00

Photo 2 – Compacting subbase gravel