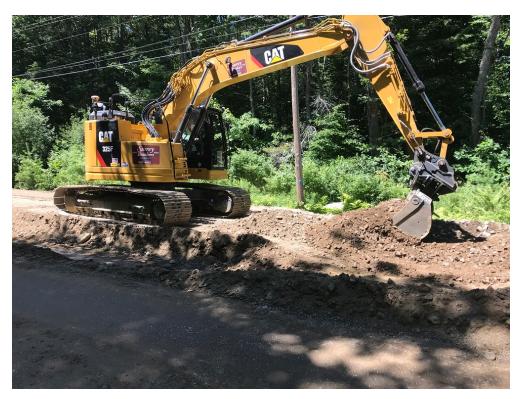

### SEVEE & MAHER ENGINEERS, INC. CONSTRUCTION PHOTOS July 19, 2018

Photo 1 – Excavating to subgrade for full depth road reconstruction

Photo 2 – 350 feet on the east side of Middle Road complete