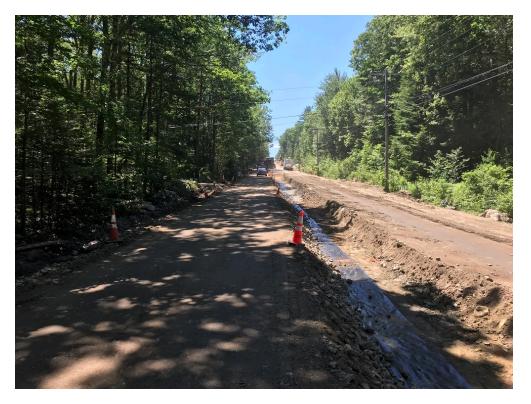

### SEVEE & MAHER ENGINEERS, INC. CONSTRUCTION PHOTOS July 19, 2018

Photo 1 – Excavating to subgrade for full depth road reconstruction

Photo 2 – 350 feet on the east side of Middle Road complete