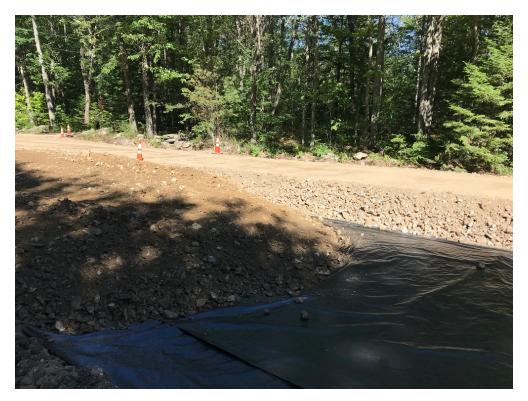

# SEVEE & MAHER ENGINEERS, INC. CONSTRUCTION PHOTOS JULY 19, 2018

Photo 3 – Excavating to subgrade and placing fabric for full depth road reconstruction

Photo 4 – Compacting subgrade