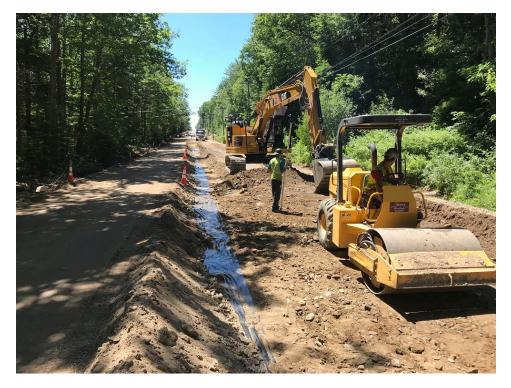

# SEVEE & MAHER ENGINEERS, INC. CONSTRUCTION PHOTOS JULY 19, 2018

Photo 3 – Excavating to subgrade and placing fabric for full depth road reconstruction

Photo 4 – Compacting subgrade