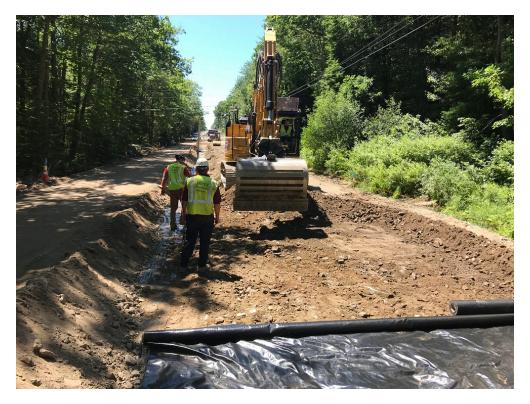

# SEVEE & MAHER ENGINEERS, INC. CONSTRUCTION PHOTOS JULY 19, 2018

Photo 3 – Excavating to subgrade and placing fabric for full depth road reconstruction

Photo 4 – Compacting subgrade