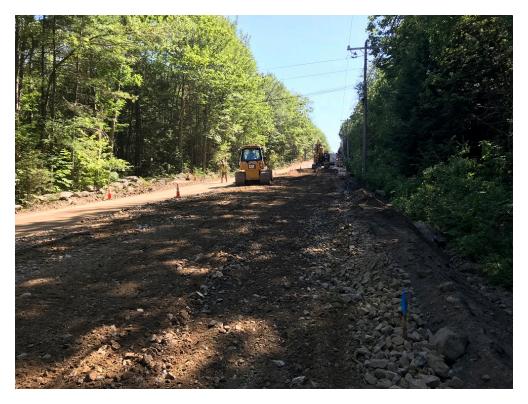

# SEVEE & MAHER ENGINEERS, INC. CONSTRUCTION PHOTOS JULY 19, 2018

Photo 3 – Excavating to subgrade and placing fabric for full depth road reconstruction

Photo 4 – Compacting subgrade