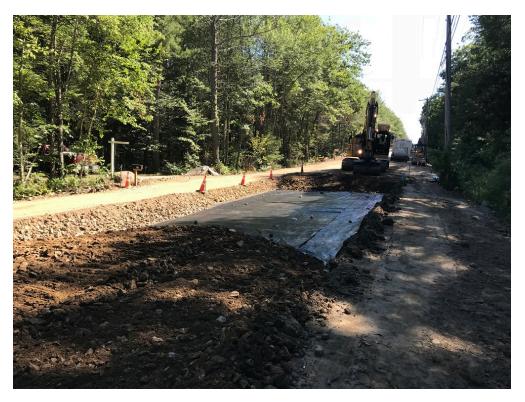

### SEVEE & MAHER ENGINEERS, INC. CONSTRUCTION PHOTOS July 19, 2018

Photo 1 – Excavating to subgrade for full depth road reconstruction

Photo 2 – 350 feet on the east side of Middle Road complete