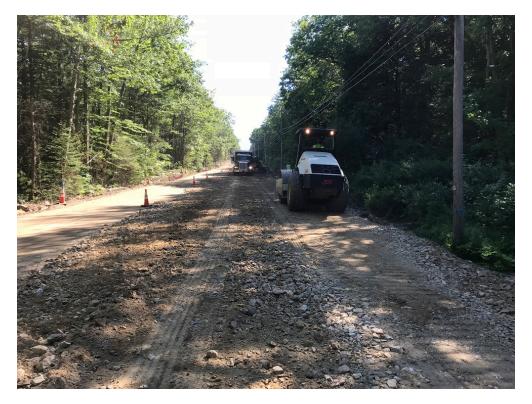

# SEVEE & MAHER ENGINEERS, INC. CONSTRUCTION PHOTOS JULY 19, 2018

Photo 5 – West side of Middle Road at STA 10+50, ending point for the day

Photo 6 – Grading subbase gravel