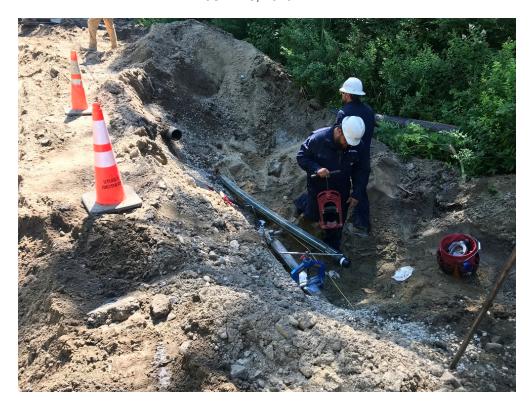

# SEVEE & MAHER ENGINEERS, INC. CONSTRUCTION PHOTOS JULY 18, 2018

Photo 7 – Making gas main connection with work completed in 2017

Photo 8 – Removing pavement for full depth road construction south of Evergreen Lane