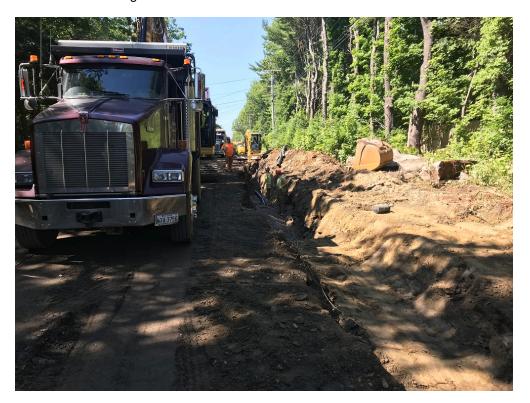

### SEVEE & MAHER ENGINEERS, INC. CONSTRUCTION PHOTOS July 18, 2018

Photo 1 – Placing stone on 4 inch underdrain in front of 4 Middle Road

Photo 2 – Installing 4 inch underdrain in front of 4 Middle Road