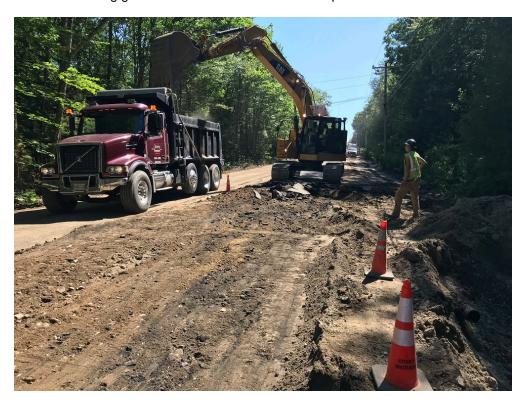

# SEVEE & MAHER ENGINEERS, INC. CONSTRUCTION PHOTOS JULY 18, 2018

Photo 5 – Placing stone over 4 inch underdrain

Photo 6 – Removing pavement for full depth road construction south of Evergreen Lane