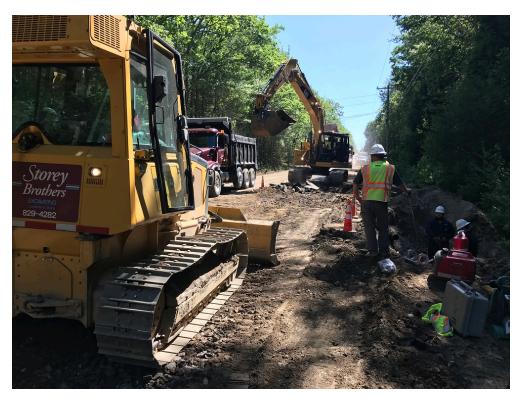

# SEVEE & MAHER ENGINEERS, INC. CONSTRUCTION PHOTOS JULY 18, 2018

Photo 3 – Installing gas main at Falmouth Town Line

Photo 4 – Ledge removal at Falmouth Town Line