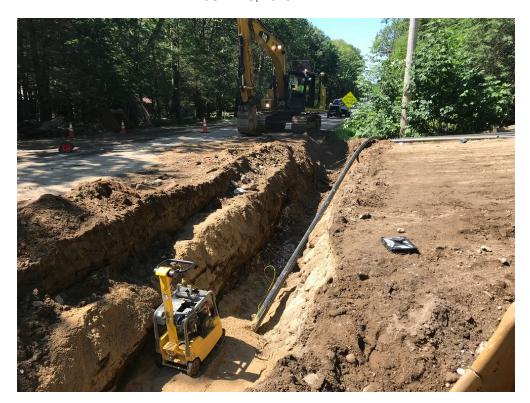

# SEVEE & MAHER ENGINEERS, INC. CONSTRUCTION PHOTOS JULY 18, 2018

Photo 5 – Placing stone over 4 inch underdrain

Photo 6 – Removing pavement for full depth road construction south of Evergreen Lane