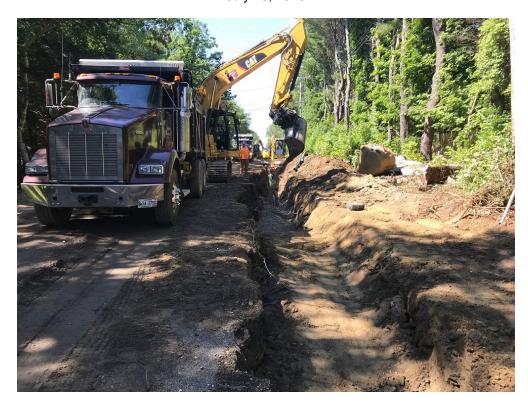

### SEVEE & MAHER ENGINEERS, INC. CONSTRUCTION PHOTOS July 18, 2018

Photo 1 – Placing stone on 4 inch underdrain in front of 4 Middle Road

Photo 2 – Installing 4 inch underdrain in front of 4 Middle Road