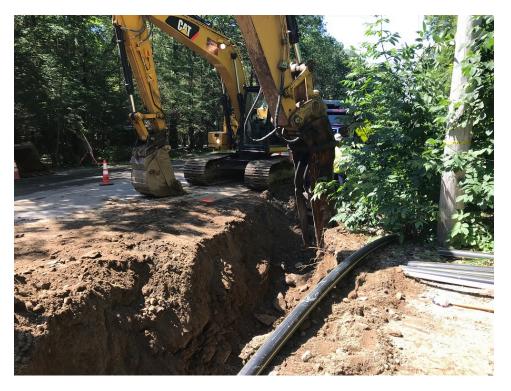

# SEVEE & MAHER ENGINEERS, INC. CONSTRUCTION PHOTOS JULY 18, 2018

Photo 7 – Making gas main connection with work completed in 2017

Photo 8 – Removing pavement for full depth road construction south of Evergreen Lane