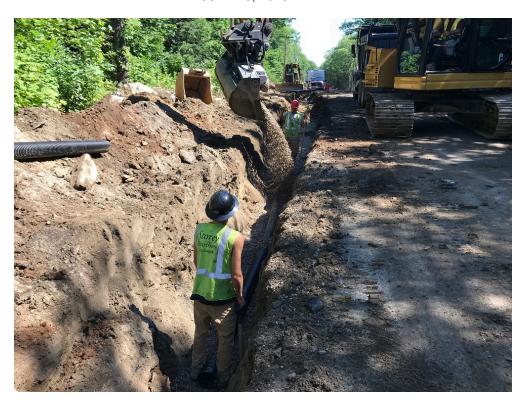

### SEVEE & MAHER ENGINEERS, INC. CONSTRUCTION PHOTOS July 18, 2018

Photo 1 – Placing stone on 4 inch underdrain in front of 4 Middle Road

Photo 2 – Installing 4 inch underdrain in front of 4 Middle Road