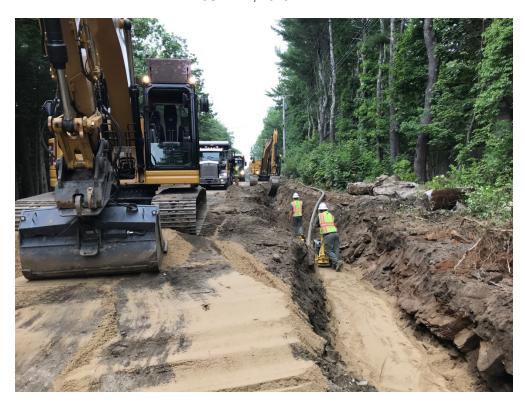

# SEVEE & MAHER ENGINEERS, INC. CONSTRUCTION PHOTOS July 17, 2018

Photo 1 - Installing 4 inch gas main between 10 and 4 Middle Road

Photo 2 – Placing sand over 4 inch gas main