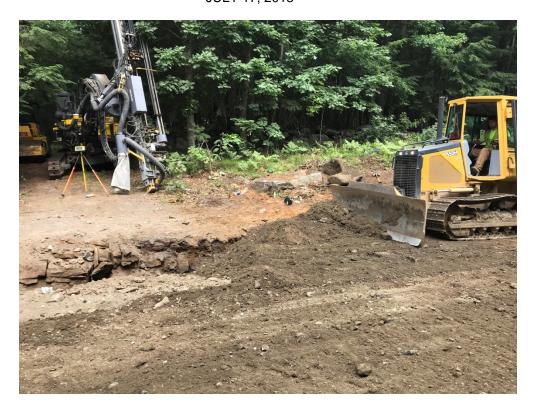

# SEVEE & MAHER ENGINEERS, INC. CONSTRUCTION PHOTOS JULY 17, 2018

Photo 3 – Backfilling 4 inch gas main

Photo 4 – Compacting sand over 4 inch gas main