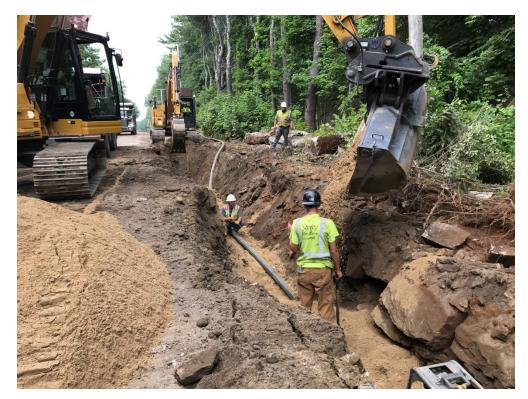

# SEVEE & MAHER ENGINEERS, INC. CONSTRUCTION PHOTOS July 17, 2018

Photo 1 - Installing 4 inch gas main between 10 and 4 Middle Road

Photo 2 – Placing sand over 4 inch gas main