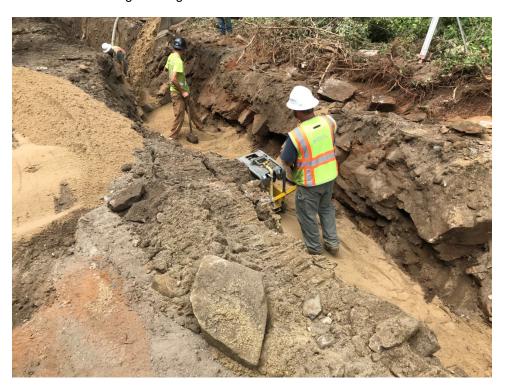

# SEVEE & MAHER ENGINEERS, INC. CONSTRUCTION PHOTOS JULY 17, 2018

Photo 5 – Excavating for 4 inch gas main