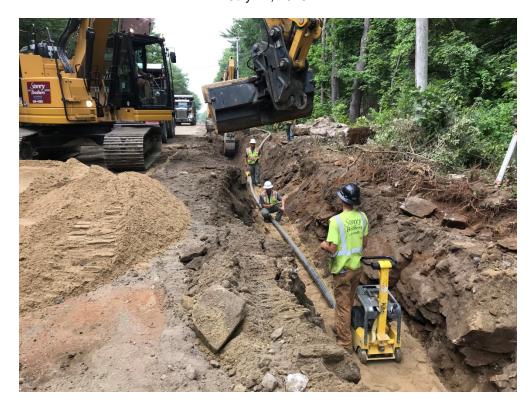

# SEVEE & MAHER ENGINEERS, INC. CONSTRUCTION PHOTOS July 17, 2018

Photo 1 - Installing 4 inch gas main between 10 and 4 Middle Road

Photo 2 – Placing sand over 4 inch gas main