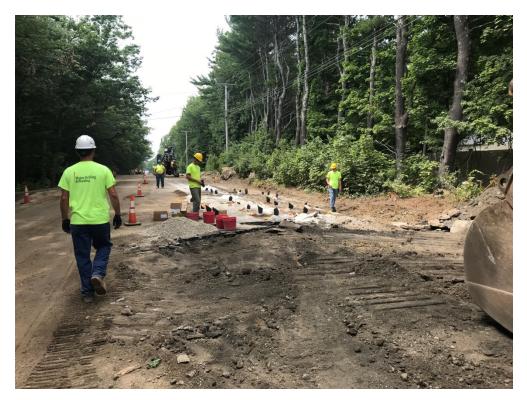

# SEVEE & MAHER ENGINEERS, INC. CONSTRUCTION PHOTOS JULY 16, 2018

Photo 3 – Preparing to blast for gas main and underdrain near 4 Middle Road

Photo 4 – Backfilling gas main near 10 Middle Road