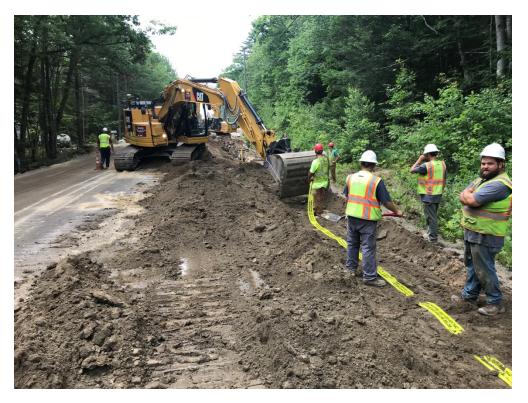

# SEVEE & MAHER ENGINEERS, INC. CONSTRUCTION PHOTOS July 16, 2018

Photo 1 – Backfilling 4 inch gas main near existing bus turnaround

Photo 2 – Excavating for 4 inch gas main