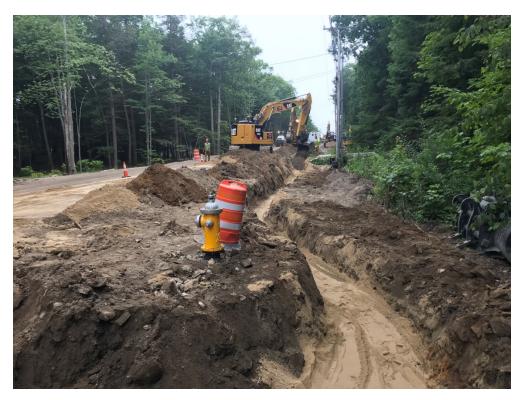

# SEVEE & MAHER ENGINEERS, INC. CONSTRUCTION PHOTOS JULY 16, 2018

Photo 5 – Gas main trench around HYD near existing bus turnaround

Photo 6 – Backfilling 4 inch gas main near existing bus turnaround