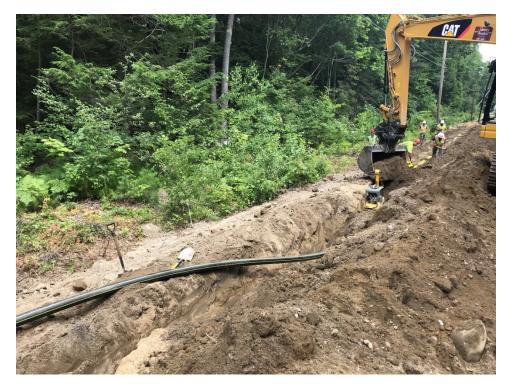

# SEVEE & MAHER ENGINEERS, INC. CONSTRUCTION PHOTOS JULY 16, 2018

Photo 3 – Preparing to blast for gas main and underdrain near 4 Middle Road

Photo 4 – Backfilling gas main near 10 Middle Road