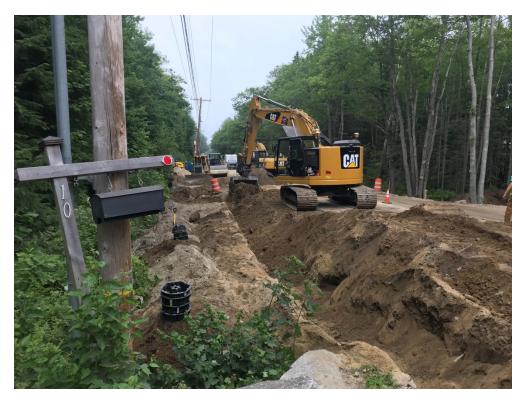

# SEVEE & MAHER ENGINEERS, INC. CONSTRUCTION PHOTOS JULY 16, 2018

Photo 3 – Preparing to blast for gas main and underdrain near 4 Middle Road

Photo 4 – Backfilling gas main near 10 Middle Road