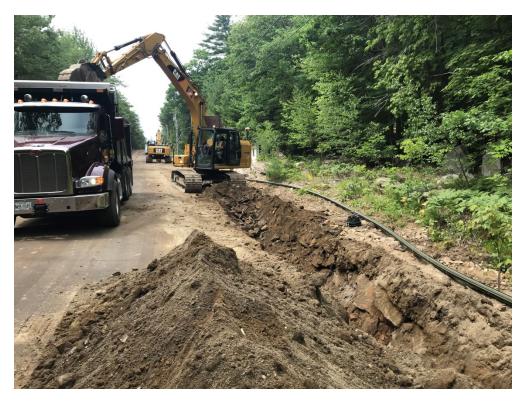

# SEVEE & MAHER ENGINEERS, INC. CONSTRUCTION PHOTOS July 16, 2018

Photo 1 – Backfilling 4 inch gas main near existing bus turnaround

Photo 2 – Excavating for 4 inch gas main