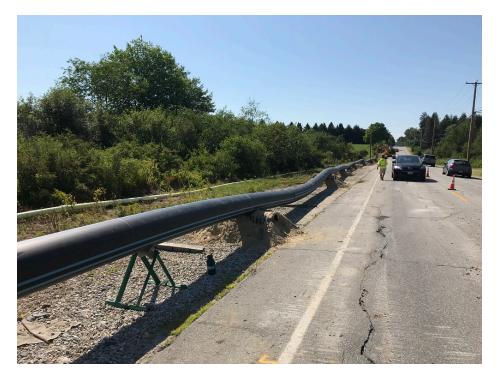

## TODAY'S CONSTRUCTION ACTIVITIES

Crew continued fusing 16 inch HDPE water main on site to prepare for water main installation next week, 450 feet fused to day.

BY: Nick Thompson

# SEVEE & MAHER ENGINEERS, INC. CONSTRUCTION PHOTOS JULY 13, 2018

Photo 1 – 16 inch HDPE water main in fusing machine

Photo 2 – Fused 16 inch HDPE water main