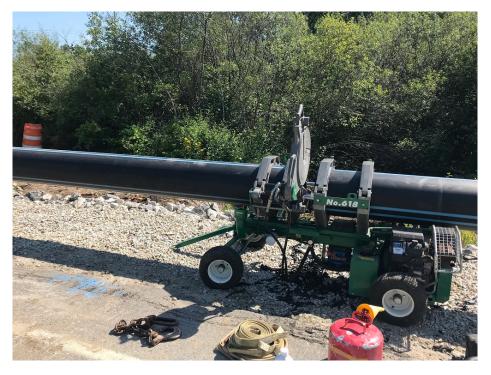

## TODAY'S CONSTRUCTION ACTIVITIES

Crew continued fusing 16 inch HDPE water main on site to prepare for water main installation next week, 450 feet fused to day.

BY: Nick Thompson

# SEVEE & MAHER ENGINEERS, INC. CONSTRUCTION PHOTOS JULY 13, 2018

Photo 1 – 16 inch HDPE water main in fusing machine

Photo 2 – Fused 16 inch HDPE water main