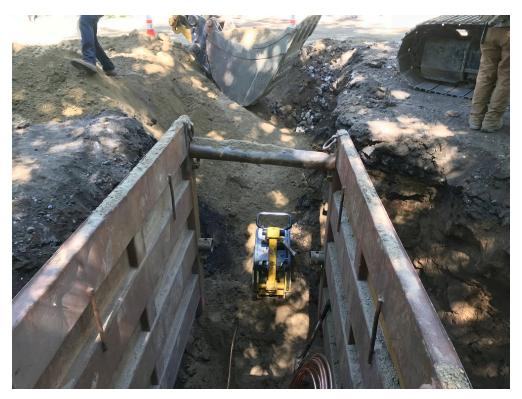

# SEVEE & MAHER ENGINEERS, INC. CONSTRUCTION PHOTOS July 12, 2018

Photo 1 – Water service installation at 4 Middle Road

Photo 2 – Installing 4 inch underdrain near 23 Middle Road