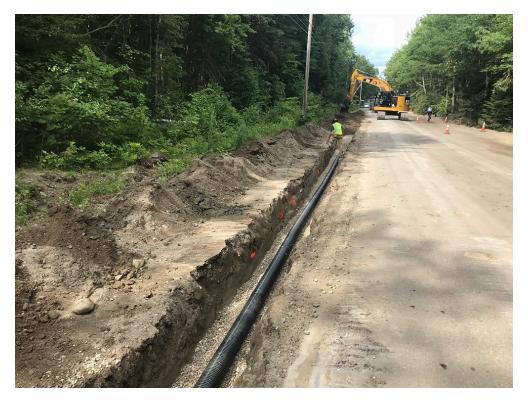

# SEVEE & MAHER ENGINEERS, INC. CONSTRUCTION PHOTOS JULY 12, 2018

Photo 3 – Backfilling 4 inch underdrain near 23 Middle Road

Photo 4 – Excavating for 4 inch underdrain near existing bus turnaround