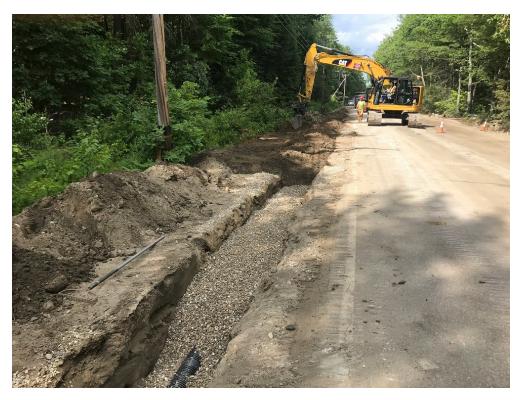

# SEVEE & MAHER ENGINEERS, INC. CONSTRUCTION PHOTOS JULY 12, 2018

Photo 3 – Backfilling 4 inch underdrain near 23 Middle Road

Photo 4 – Excavating for 4 inch underdrain near existing bus turnaround