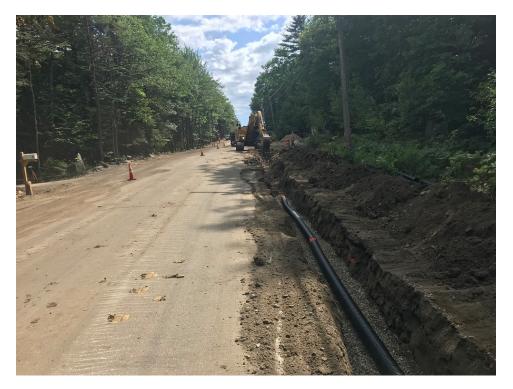

# SEVEE & MAHER ENGINEERS, INC. CONSTRUCTION PHOTOS JULY 12, 2018

Photo 5 – Cleaning up edge of road after underdrain installation

Photo 6 - Excavating for 4 inch underdrain near existing bus turnaround