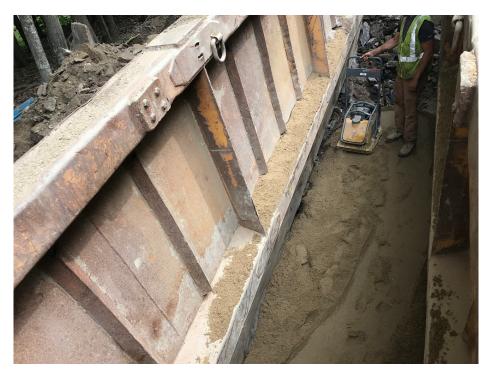

## SEVEE & MAHER ENGINEERS, INC. CONSTRUCTION PHOTOS JUNE 27, 2018

Photo 7 – Excavating for 12 inch water main near Tall Pines Way

Photo 8 – Compacting sand bedding for 12 inch water main near Tall Pines Way