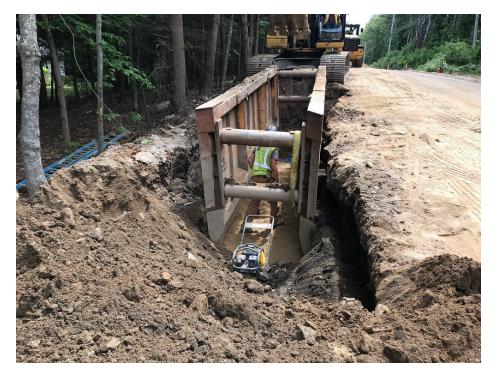

## SEVEE & MAHER ENGINEERS, INC. CONSTRUCTION PHOTOS JUNE 27, 2018

Photo 3 – Placing sand bedding for 12 inch water main near 15 Middle Road

Photo 4 – Placing blasting mats for water service at 4 Middle Road