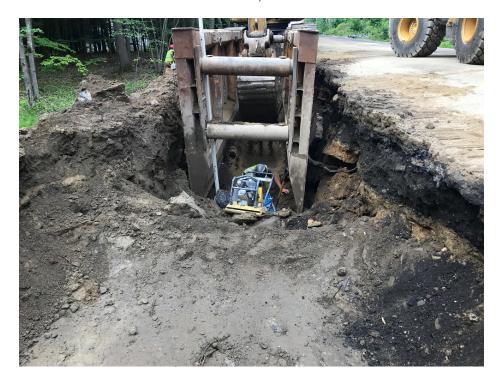

# SEVEE & MAHER ENGINEERS, INC. CONSTRUCTION PHOTOS JUNE 27, 2018

Photo 5 – Placing sand for 12 inch water main

Photo 6 - Installing 12 inch water main