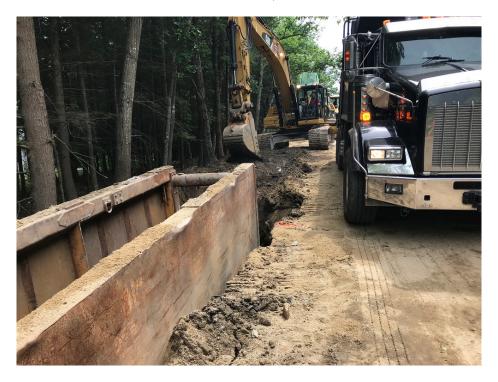

# SEVEE & MAHER ENGINEERS, INC. CONSTRUCTION PHOTOS JUNE 27, 2018

Photo 5 – Placing sand for 12 inch water main

Photo 6 - Installing 12 inch water main