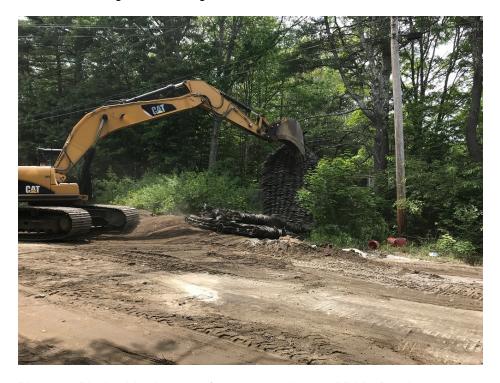

## SEVEE & MAHER ENGINEERS, INC. CONSTRUCTION PHOTOS JUNE 27, 2018

Photo 3 – Placing sand bedding for 12 inch water main near 15 Middle Road

Photo 4 – Placing blasting mats for water service at 4 Middle Road