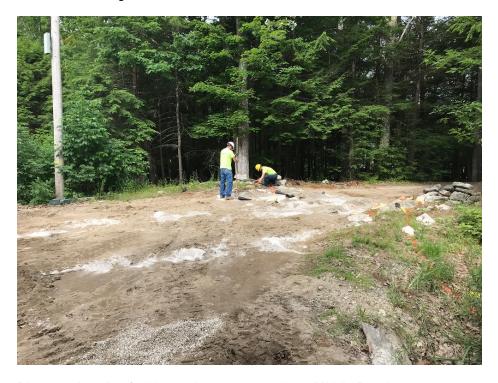

## SEVEE & MAHER ENGINEERS, INC. CONSTRUCTION PHOTOS JUNE 27, 2018

Photo 3 – Placing sand bedding for 12 inch water main near 15 Middle Road

Photo 4 – Placing blasting mats for water service at 4 Middle Road