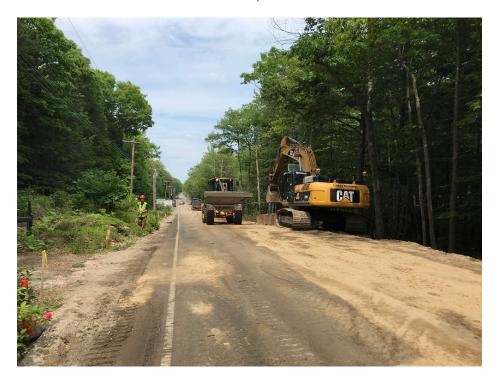

### **TODAY'S CONSTRUCTION ACTIVITIES**

-Maine Drilling and Blasting on site to blast bedrock for bus turnaround and begin blasting for gas main and water service at 4 Middle Road

-Storey Brothers crew continued installation of 12 inch water main in front of 15 Middle Road toward Tall Pines Way. They installed approximately 400 LF of 12 inch water main.