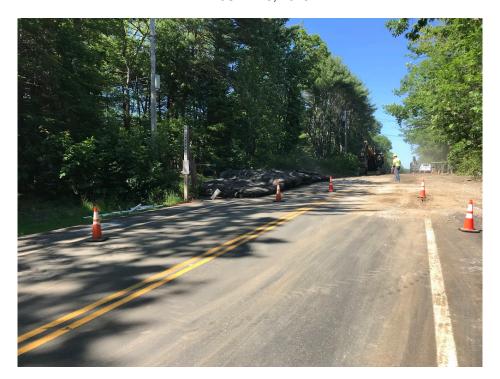

# SEVEE & MAHER ENGINEERS, INC. CONSTRUCTION PHOTOS JUNE 26, 2018

Photo 5 – Installing 12 inch water main

Photo 6 – Getting ready for a blast in front of 4 Middle Road