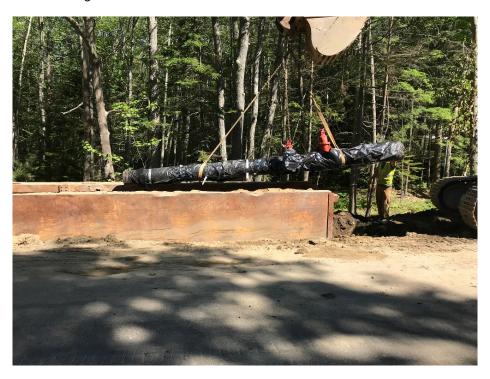

## SEVEE & MAHER ENGINEERS, INC. CONSTRUCTION PHOTOS JUNE 26, 2018

Photo 7 – Right after a blast in front of 4 Middle Road

Photo 8 – Installing 12 inch water main with valve assembly near 15 Middle Road