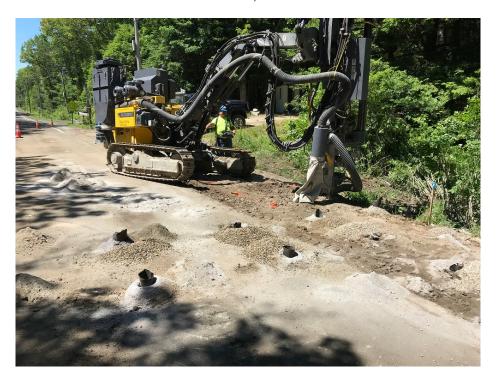

# SEVEE & MAHER ENGINEERS, INC. CONSTRUCTION PHOTOS June 26, 2018

Photo 1 – Drilling bedrock for gas main on west side of the road near 4 Middle Road

Photo 2 – Assembling 12 inch gate valve and 6 X12 tee with 6 inch gate valve for hyd