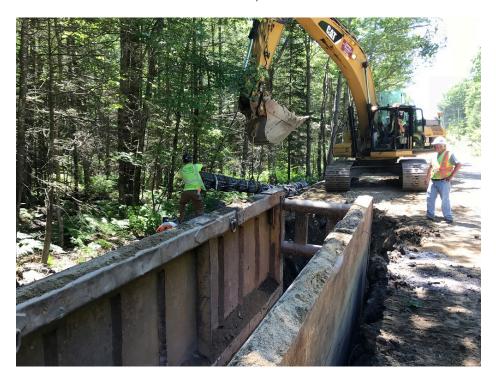

# SEVEE & MAHER ENGINEERS, INC. CONSTRUCTION PHOTOS JUNE 26, 2018

Photo 5 – Installing 12 inch water main

Photo 6 – Getting ready for a blast in front of 4 Middle Road