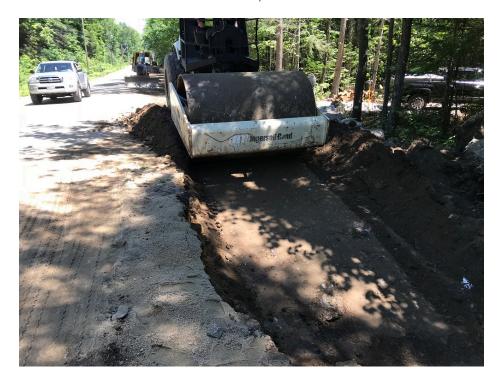

# SEVEE & MAHER ENGINEERS, INC. CONSTRUCTION PHOTOS JUNE 26, 2018

Photo 3 – Backfilling and compacting water main trench

Photo 4 – Installing rubber for 12 inch water main installation