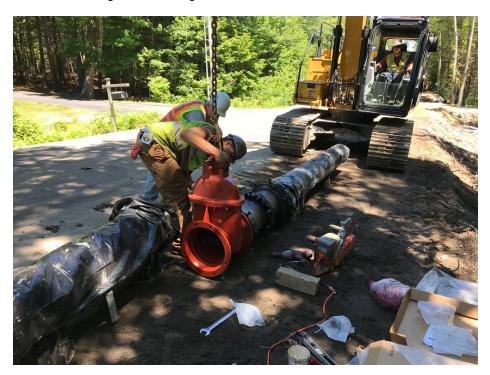

# SEVEE & MAHER ENGINEERS, INC. CONSTRUCTION PHOTOS June 26, 2018

Photo 1 – Drilling bedrock for gas main on west side of the road near 4 Middle Road

Photo 2 – Assembling 12 inch gate valve and 6 X12 tee with 6 inch gate valve for hyd