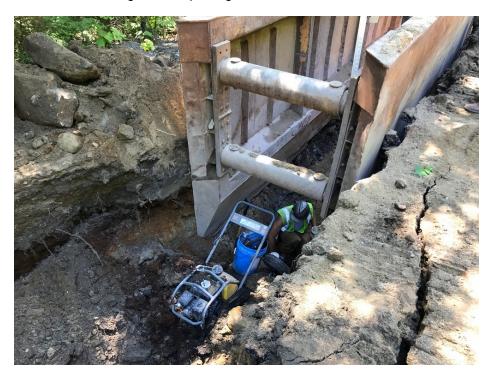

# SEVEE & MAHER ENGINEERS, INC. CONSTRUCTION PHOTOS JUNE 26, 2018

Photo 3 – Backfilling and compacting water main trench

Photo 4 – Installing rubber for 12 inch water main installation