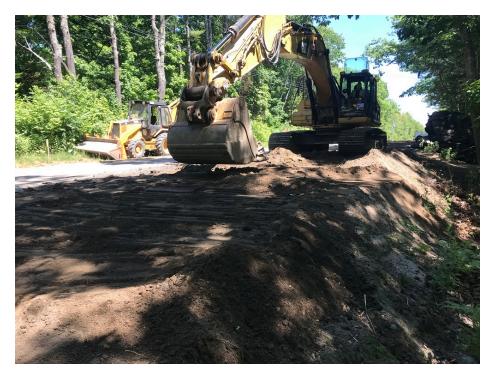

# SEVEE & MAHER ENGINEERS, INC. CONSTRUCTION PHOTOS JUNE 22, 2018

Photo 3 – Drilling for second blast of the day just south of Tall Pines Way

Photo 4 – Cleaning up after first blast of the day near Tall Pines Way