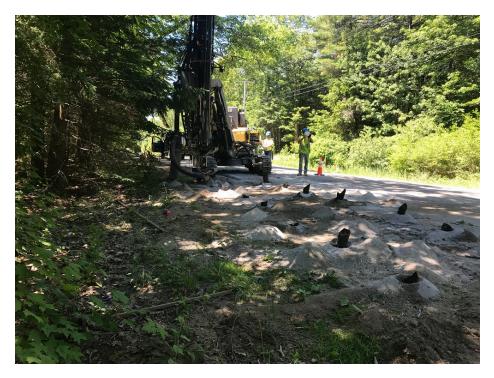

# SEVEE & MAHER ENGINEERS, INC. CONSTRUCTION PHOTOS June 22, 2018

Photo 1 – Cleaning up after first blast of the day at Tall Pines Way

Photo 2 – Drilling for second blast of the day just south of Tall Pines Way