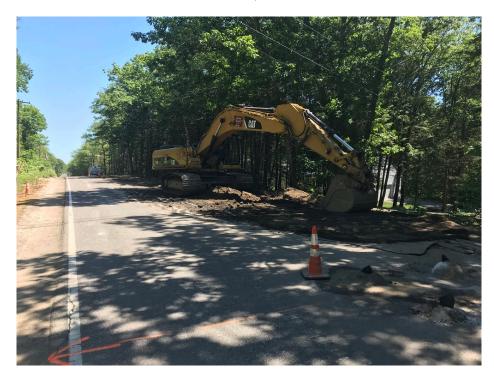

# SEVEE & MAHER ENGINEERS, INC. CONSTRUCTION PHOTOS June 22, 2018

Photo 1 – Cleaning up after first blast of the day at Tall Pines Way

Photo 2 – Drilling for second blast of the day just south of Tall Pines Way