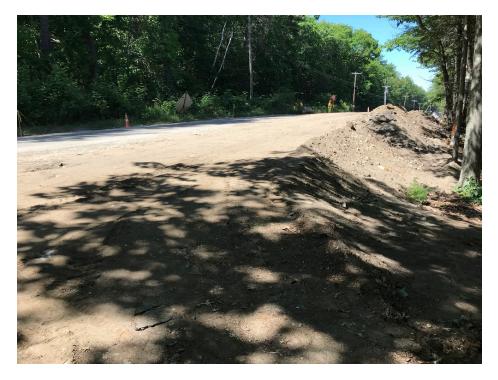

# SEVEE & MAHER ENGINEERS, INC. CONSTRUCTION PHOTOS June 22, 2018

Photo 1 – Cleaning up after first blast of the day at Tall Pines Way

Photo 2 – Drilling for second blast of the day just south of Tall Pines Way