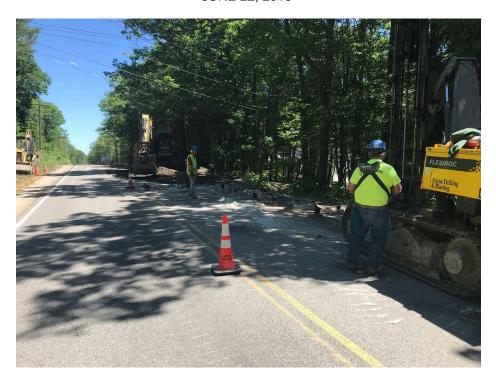

# SEVEE & MAHER ENGINEERS, INC. CONSTRUCTION PHOTOS JUNE 22, 2018

Photo 3 – Drilling for second blast of the day just south of Tall Pines Way

Photo 4 – Cleaning up after first blast of the day near Tall Pines Way