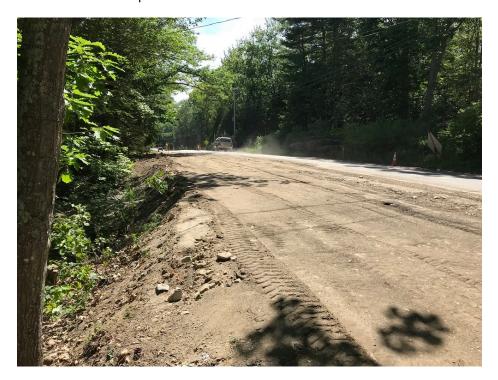

# SEVEE & MAHER ENGINEERS, INC. CONSTRUCTION PHOTOS June 22, 2018

Photo 1 – Cleaning up after first blast of the day at Tall Pines Way

Photo 2 – Drilling for second blast of the day just south of Tall Pines Way