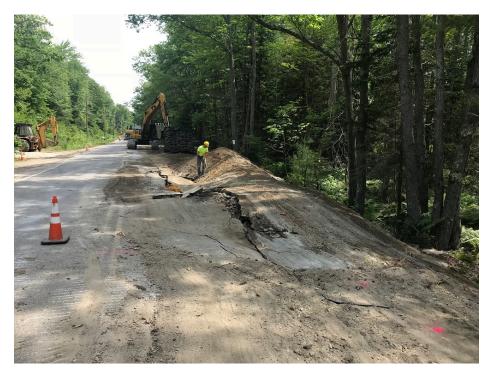

# SEVEE & MAHER ENGINEERS, INC. CONSTRUCTION PHOTOS JUNE 18, 2018

Photo 3 – Right after a blast in front of 15 Middle Road

Photo 4 – Drilling for blasting and clean up after a blast