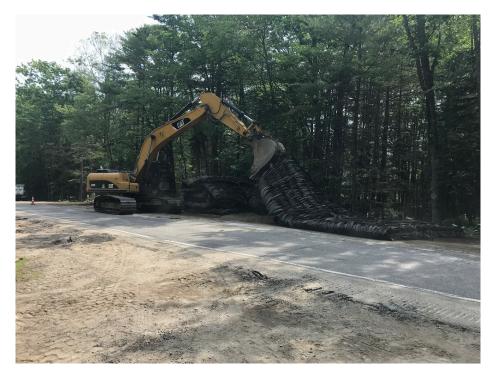

# SEVEE & MAHER ENGINEERS, INC. CONSTRUCTION PHOTOS June 18, 2018

Photo 1 – Removing blasting mats after a blast near 15 Middle Road

Photo 2 – Cleaning up after a blast just before 15 Middle Road