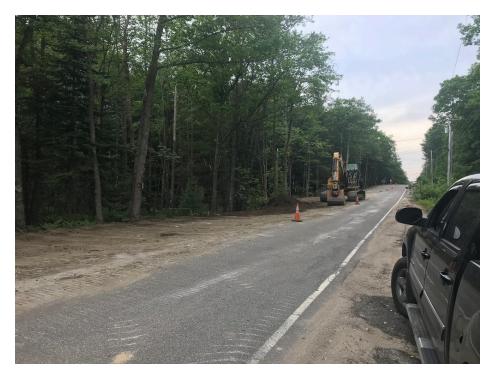

# SEVEE & MAHER ENGINEERS, INC. CONSTRUCTION PHOTOS June 18, 2018

Photo 1 – Removing blasting mats after a blast near 15 Middle Road

Photo 2 – Cleaning up after a blast just before 15 Middle Road