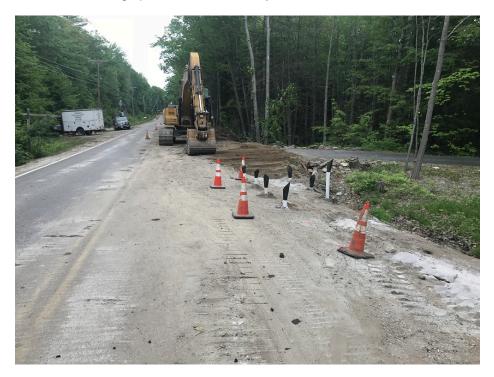

# SEVEE & MAHER ENGINEERS, INC. CONSTRUCTION PHOTOS JUNE 18, 2018

Photo 3 – Right after a blast in front of 15 Middle Road

Photo 4 – Drilling for blasting and clean up after a blast