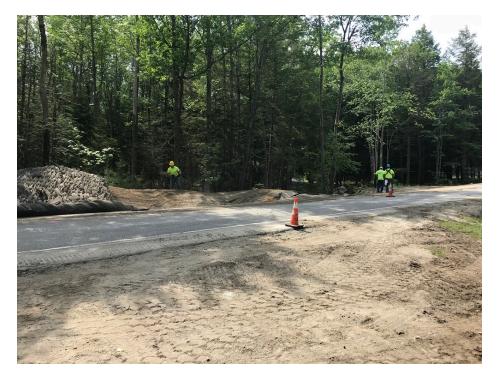

# SEVEE & MAHER ENGINEERS, INC. CONSTRUCTION PHOTOS June 18, 2018

Photo 1 – Removing blasting mats after a blast near 15 Middle Road

Photo 2 – Cleaning up after a blast just before 15 Middle Road