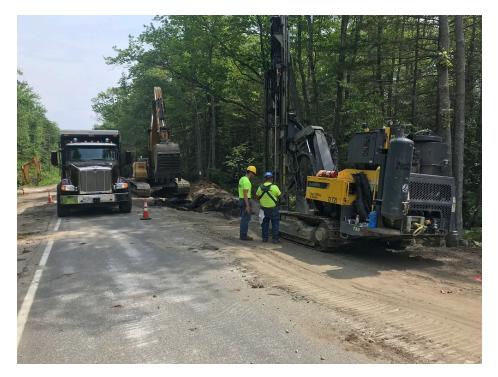

# SEVEE & MAHER ENGINEERS, INC. CONSTRUCTION PHOTOS JUNE 18, 2018

Photo 3 – Right after a blast in front of 15 Middle Road

Photo 4 – Drilling for blasting and clean up after a blast