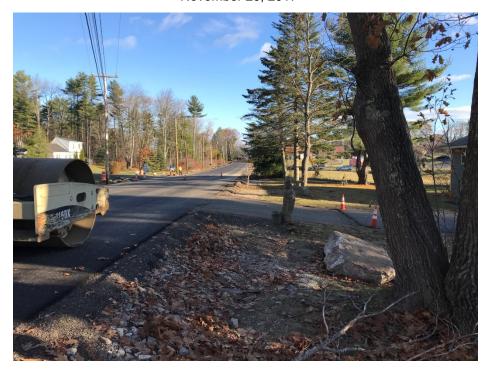

# SEVEE & MAHER ENGINEERS, INC. CONSTRUCTION PHOTOS November 20, 2017

Photo 3 – Graded driveway at 77 Middle Road.

Photo 4 – Paved driveway entrance at 70 Middle Road.