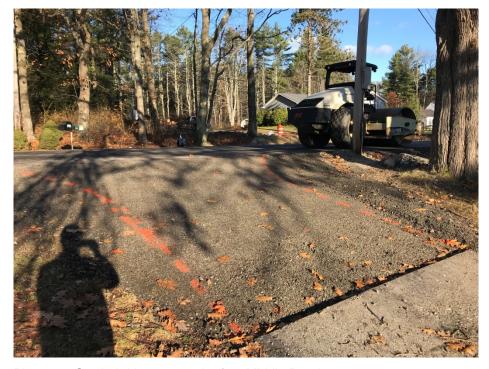

# SEVEE & MAHER ENGINEERS, INC. CONSTRUCTION PHOTOS November 20, 2017

Photo 1 – Grading driveway and preparing for pavement at 71 Middle Road.

Photo 2 – Graded driveway north of 71 Middle Road.