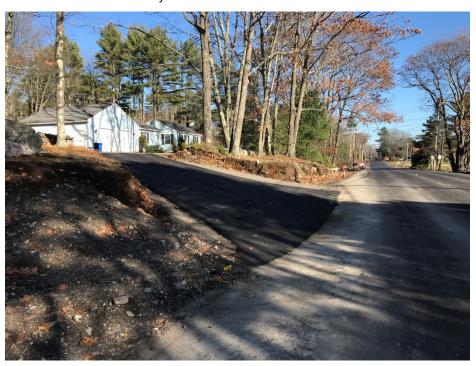

# SEVEE & MAHER ENGINEERS, INC. CONSTRUCTION PHOTOS November 20, 2017

Photo 3 – Graded driveway at 77 Middle Road.

Photo 4 – Paved driveway entrance at 70 Middle Road.