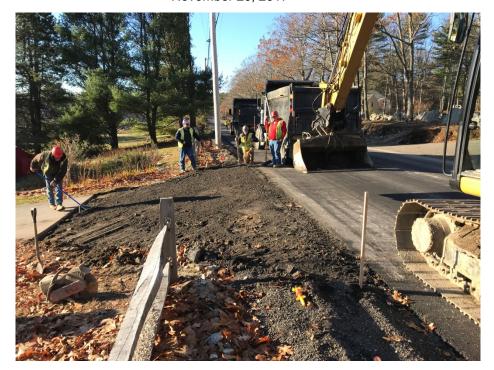

# SEVEE & MAHER ENGINEERS, INC. CONSTRUCTION PHOTOS November 20, 2017

Photo 1 – Grading driveway and preparing for pavement at 71 Middle Road.

Photo 2 – Graded driveway north of 71 Middle Road.