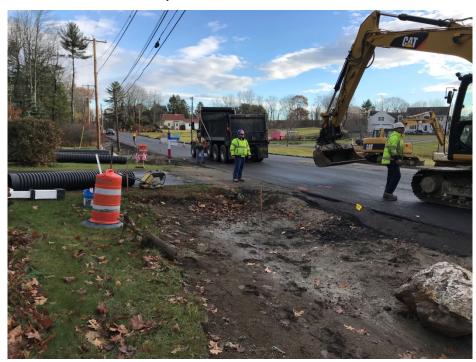

# SEVEE & MAHER ENGINEERS, INC. CONSTRUCTION PHOTOS November 17, 2017

Photo 1 – Graded driveway at 70 Middle Road.

Photo 2 – Preparing to install driveway culvert at 78 Middle Road.