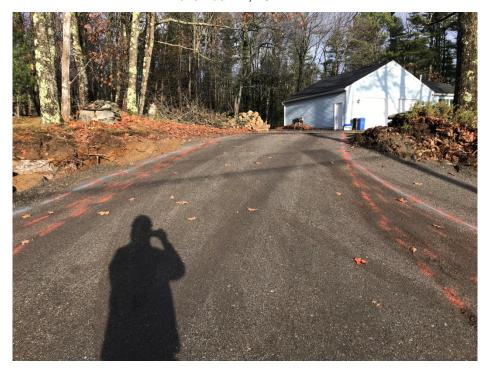

# SEVEE & MAHER ENGINEERS, INC. CONSTRUCTION PHOTOS November 17, 2017

Photo 1 – Graded driveway at 70 Middle Road.

Photo 2 – Preparing to install driveway culvert at 78 Middle Road.