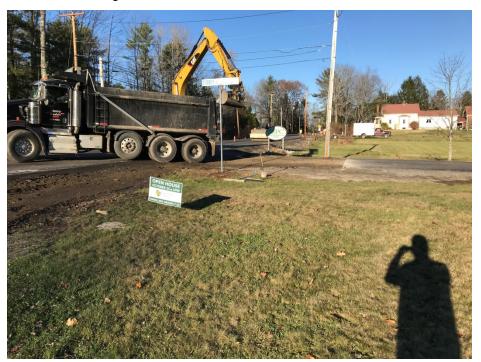

# SEVEE & MAHER ENGINEERS, INC. CONSTRUCTION PHOTOS November 17, 2017

Photo 3 – Installing culvert at 78 Middle Road.

Photo 4 – Graded driveway at Storey Brook Lane.