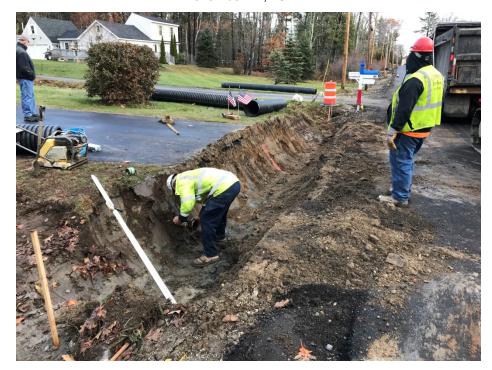

# SEVEE & MAHER ENGINEERS, INC. CONSTRUCTION PHOTOS November 17, 2017

Photo 3 – Installing culvert at 78 Middle Road.

Photo 4 – Graded driveway at Storey Brook Lane.