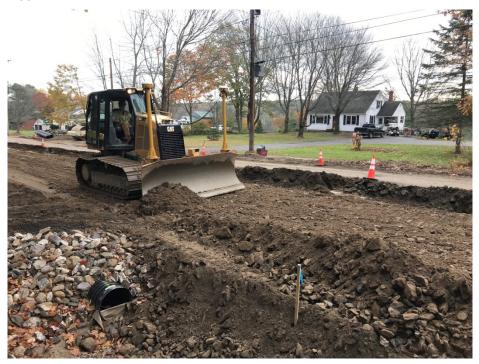

# SEVEE & MAHER ENGINEERS, INC. CONSTRUCTION PHOTOS November 3, 2017

Photo 1 – Box cut for full depth construction on west side of Middle Road. Approximate STA 21+50.

Photo 2 – Placing subbase gravel.