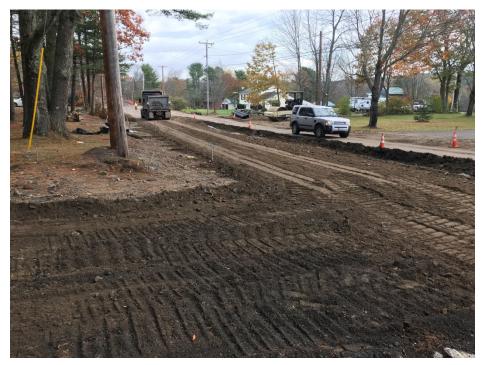

## SEVEE & MAHER ENGINEERS, INC. CONSTRUCTION PHOTOS November 3, 2017

Photo 3 – Placing subbase gravel. Approximate STA 22+00

Photo 4 – Box cut for full depth construction STA 21+50 east side of Middle Road.