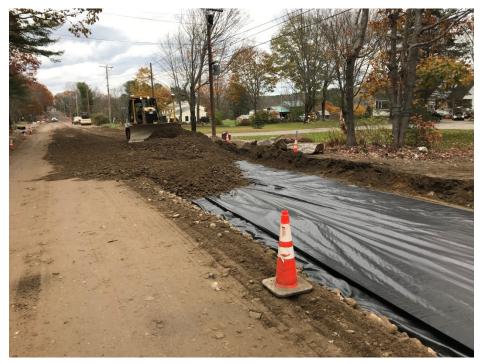

# SEVEE & MAHER ENGINEERS, INC. CONSTRUCTION PHOTOS November 3, 2017

Photo 1 – Box cut for full depth construction on west side of Middle Road. Approximate STA 21+50.

Photo 2 – Placing subbase gravel.