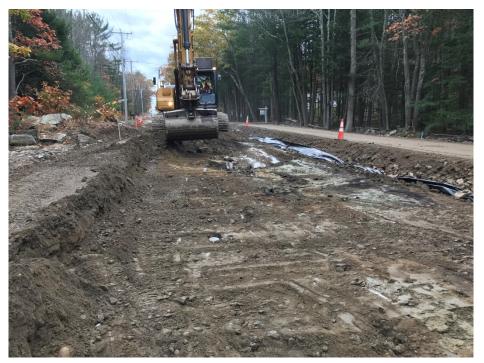

## SEVEE & MAHER ENGINEERS, INC. CONSTRUCTION PHOTOS November 3, 2017

Photo 3 – Placing subbase gravel. Approximate STA 22+00

Photo 4 – Box cut for full depth construction STA 21+50 east side of Middle Road.