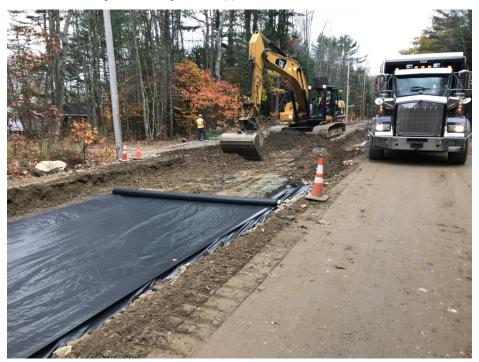

## SEVEE & MAHER ENGINEERS, INC. CONSTRUCTION PHOTOS November 3, 2017

Photo 3 – Placing subbase gravel. Approximate STA 22+00

Photo 4 – Box cut for full depth construction STA 21+50 east side of Middle Road.