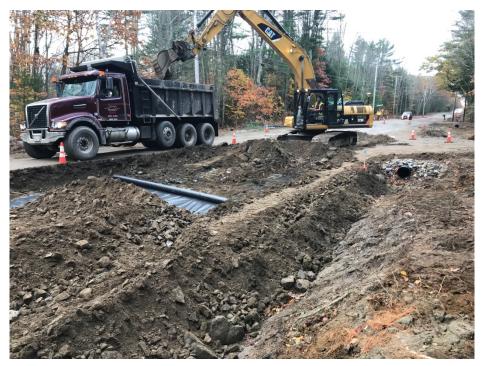

# SEVEE & MAHER ENGINEERS, INC. CONSTRUCTION PHOTOS November 3, 2017

Photo 1 – Box cut for full depth construction on west side of Middle Road. Approximate STA 21+50.

Photo 2 – Placing subbase gravel.