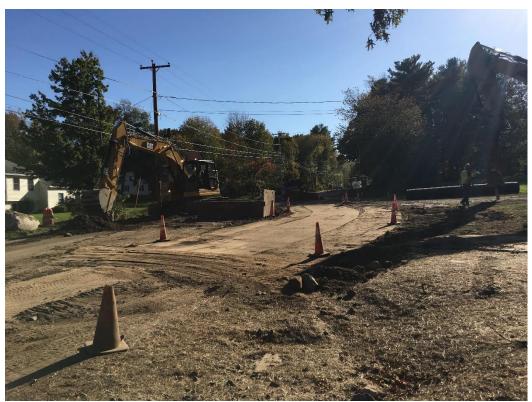

NSTRUCTION ACTIVITIES**

Storey Brothers installed "long side" services starting at 38 Middle Road working north to 54 Middle Road.

#### TOMORROW'S ANTICIPATED CONSTRUCTION ACTIVITIES

Install remaining "short side" water services.

Stage blocks for retaining wall construction of Friday.

## QUALITY ASSURANCE

SME on-site to oversee progress, facilitate communications, and inspect erosion control measures.

## DISTRIBUTION:

- 1 SME
- 2 Town of Cumberland
- 3 Storey Brothers, Inc.
- 4 Summit Natural Gas
- 5 Spectrum Communications

BY: James C. Manzer, P.E., PTOE TITLE: Field Engineer

# SEVEE & MAHER ENGINEERS, INC. CONSTRUCTION PHOTOS October 4, 2017



Began the day installing the "long side" water service at 38 Middle Road working back from the curb stop to the main across the road.



Later in the day finishing up 2 long side services near 54 Middle Road.