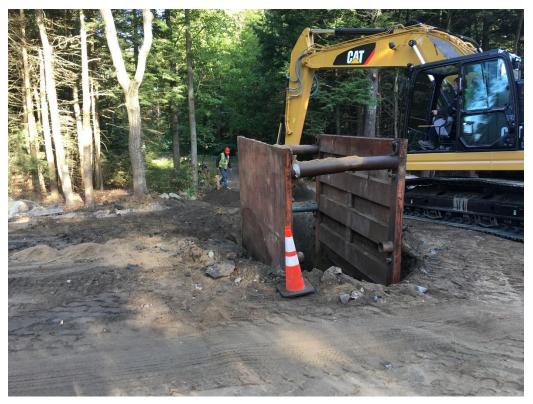

# SEVEE & MAHER ENGINEERS, INC. CONSTRUCTION PHOTOS October 4, 2017

Began the day installing the "long side" water service at 38 Middle Road working back from the curb stop to the main across the road.