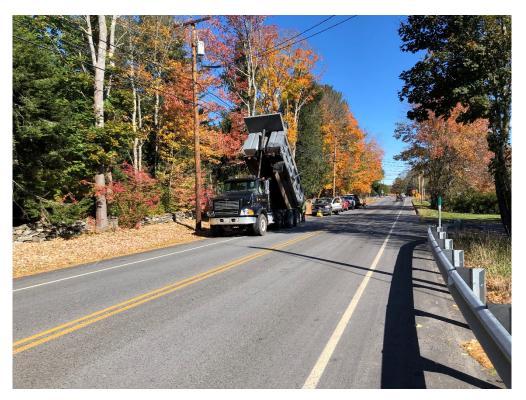

# SEVEE & MAHER ENGINEERS, INC. CONSTRUCTION PHOTOS October 22, 2018

Photo 1 – Placing pavement for driveway apron

Photo 2 – Paving at driveway apron