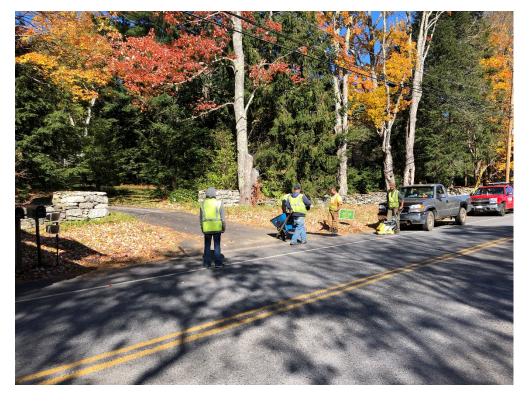

# SEVEE & MAHER ENGINEERS, INC. CONSTRUCTION PHOTOS October 22, 2018

Photo 1 – Placing pavement for driveway apron

Photo 2 – Paving at driveway apron