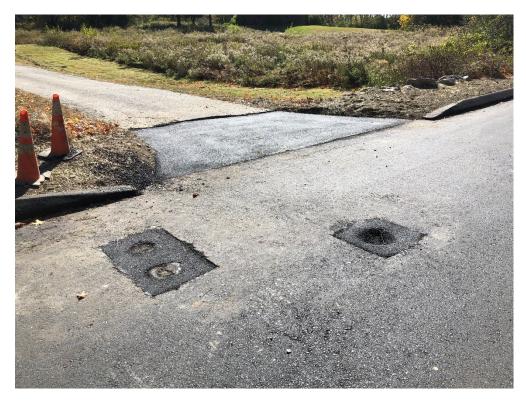

## SEVEE & MAHER ENGINEERS, INC. CONSTRUCTION PHOTOS October 22, 2018

Photo 3 – Driveway repair at water line crossing

Photo 4 – Valve stem adjustments