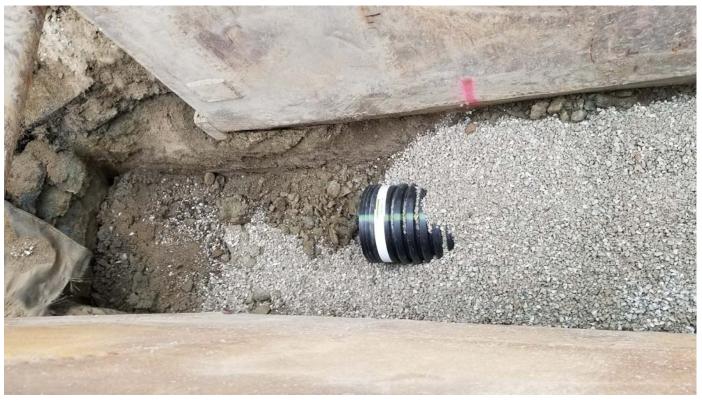

# **CONSTRUCTION ACTIVITIES**

Installing stormwater system.

# SEVEE & MAHER ENGINEERS, INC. CONSTRUCTION PHOTOS August 18, 2017

Outlet in place behind salt shed.

Backfilling around stormdrain

Compacting the backfill over the drainage stone.