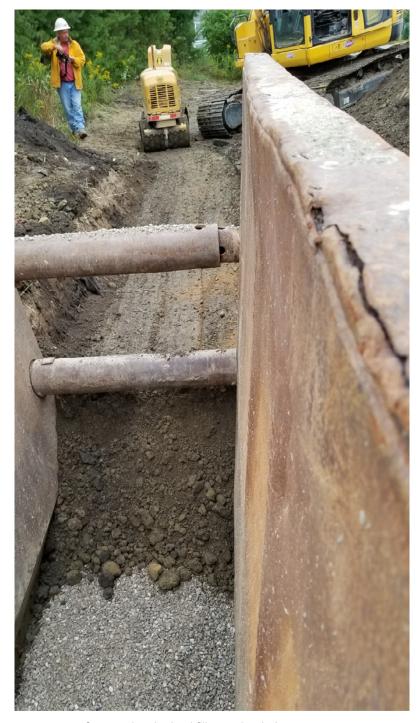

# **CONSTRUCTION ACTIVITIES**

Installing stormwater system.

# SEVEE & MAHER ENGINEERS, INC. CONSTRUCTION PHOTOS August 18, 2017

Outlet in place behind salt shed.

Backfilling around stormdrain

Compacting the backfill over the drainage stone.