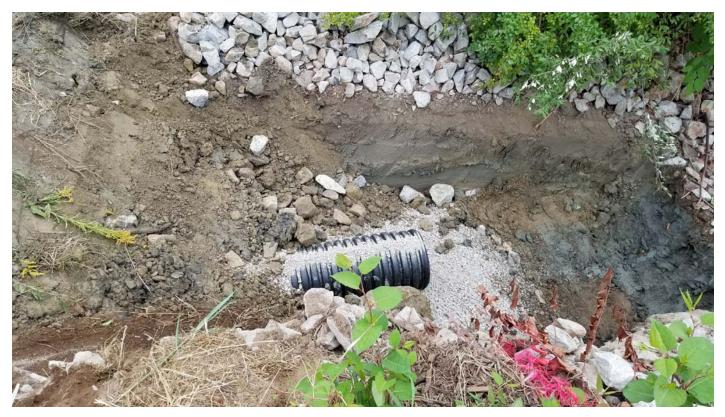

# **CONSTRUCTION ACTIVITIES**

Installing stormwater system.

# SEVEE & MAHER ENGINEERS, INC. CONSTRUCTION PHOTOS August 18, 2017

Outlet in place behind salt shed.

Backfilling around stormdrain

Compacting the backfill over the drainage stone.