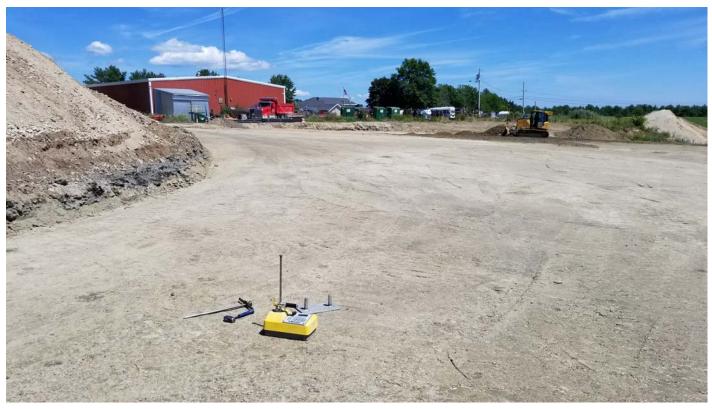

# SEVEE & MAHER ENGINEERS, INC. CONSTRUCTION PHOTOS July 28, 2017

Barrier soil was placed in a twelve-inch lift starting at the entrance ramp compost pad area.

Density testing for the twelve-inch lift was completed near the end of day Friday.