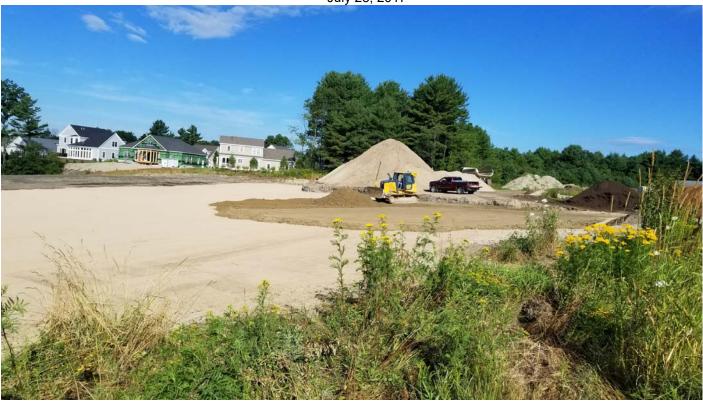

# SEVEE & MAHER ENGINEERS, INC. CONSTRUCTION PHOTOS July 28, 2017

Barrier soil was placed in a twelve-inch lift starting at the entrance ramp compost pad area.

Density testing for the twelve-inch lift was completed near the end of day Friday.