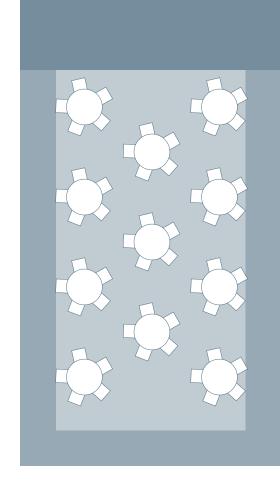

## Meeting Room Scale

SEATS: 44 TABLES: 11 (4' round)

SEATS: 55 TABLES: 11 (4' round)

| AREA: 29' X 54' = 1,566 SF         | REQUIRED PLUMBING FIXTURES:             |                          | REQUIRED SPACE |
|------------------------------------|-----------------------------------------|--------------------------|----------------|
| OCCUPANCY: 1,566 SF / 7 SF = 223.7 | Water Closet:<br>M: 1 F: <mark>3</mark> | Lavatories:<br>M: 1 F: 1 | ~220 SF        |
|                                    | Urinals:<br>M: 1                        | Drinking Fountains:<br>1 |                |