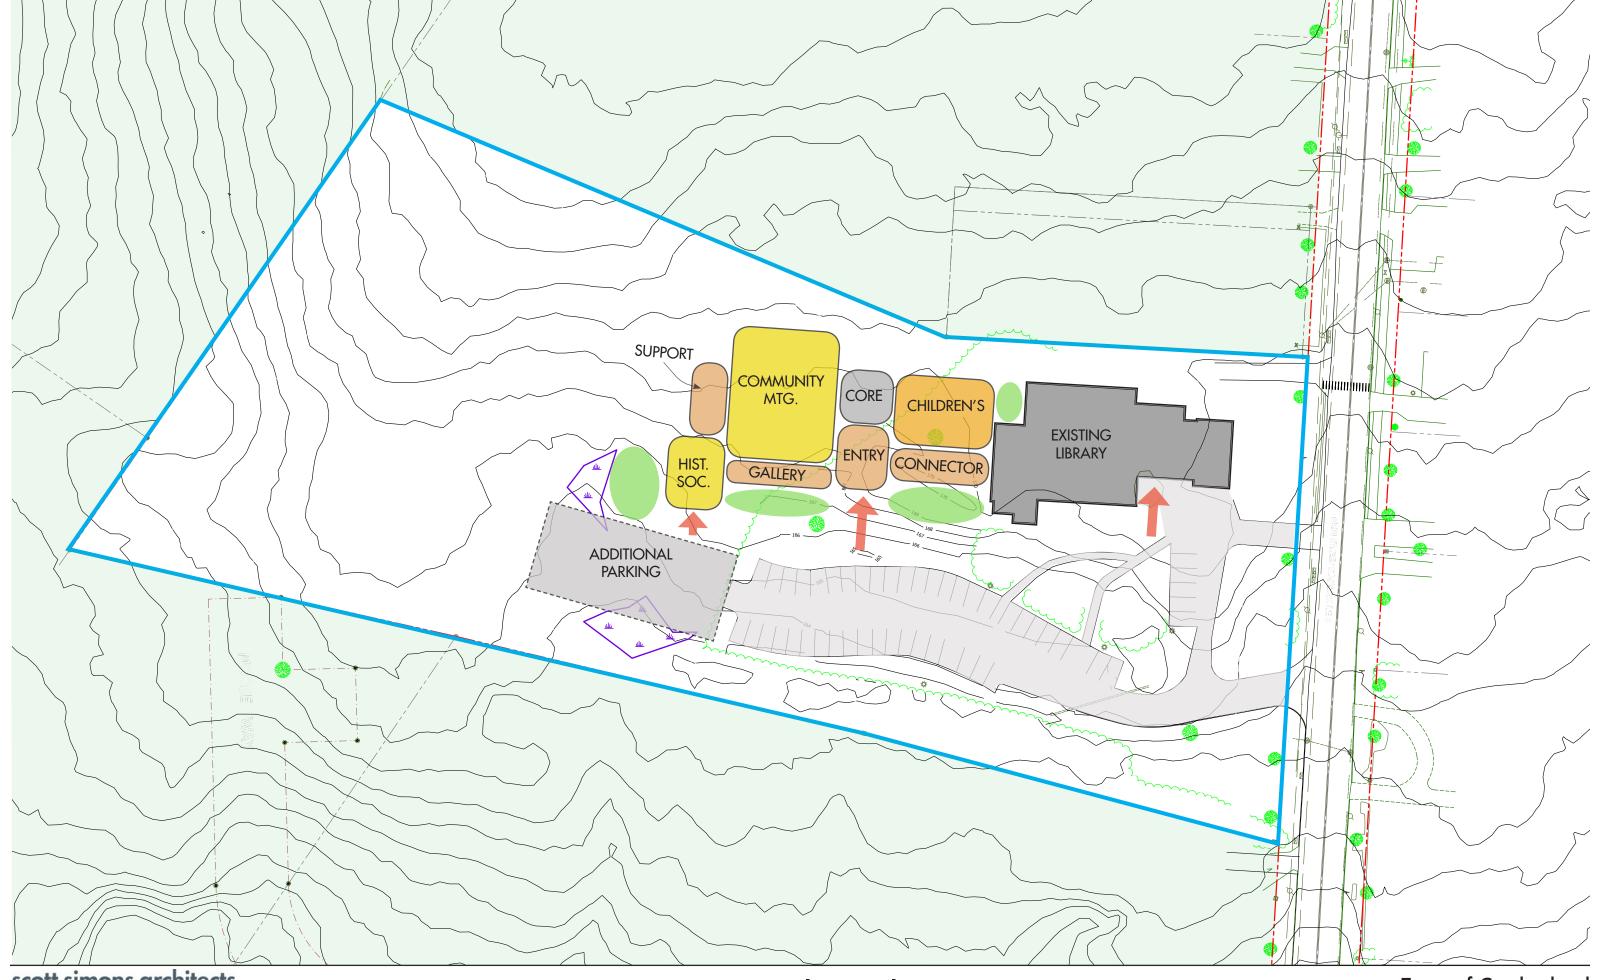

**Existing Site** 

designed for human potential 75 York Street, Portland, ME 04101 207.772.4656 www.SimonsArchitects.com Conceptual Site Plan Option 1

Town of Cumberland Cumberland, Maine 04 June 2019

designed for human potential 75 York Street, Portland, ME 04101 207.772.4656 www.SimonsArchitects.com Conceptual Site Plan Option 2