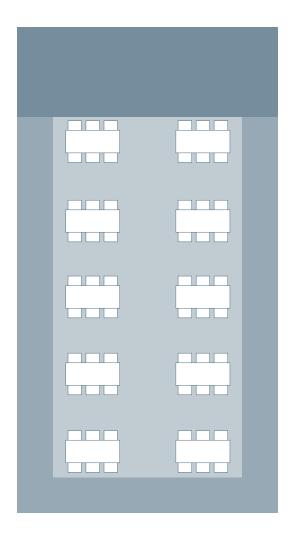

## Potential Meeting Room Configurations

SEATS: 60 TABLES: 10 (30" x 72")

CE FOR FIXTURES: