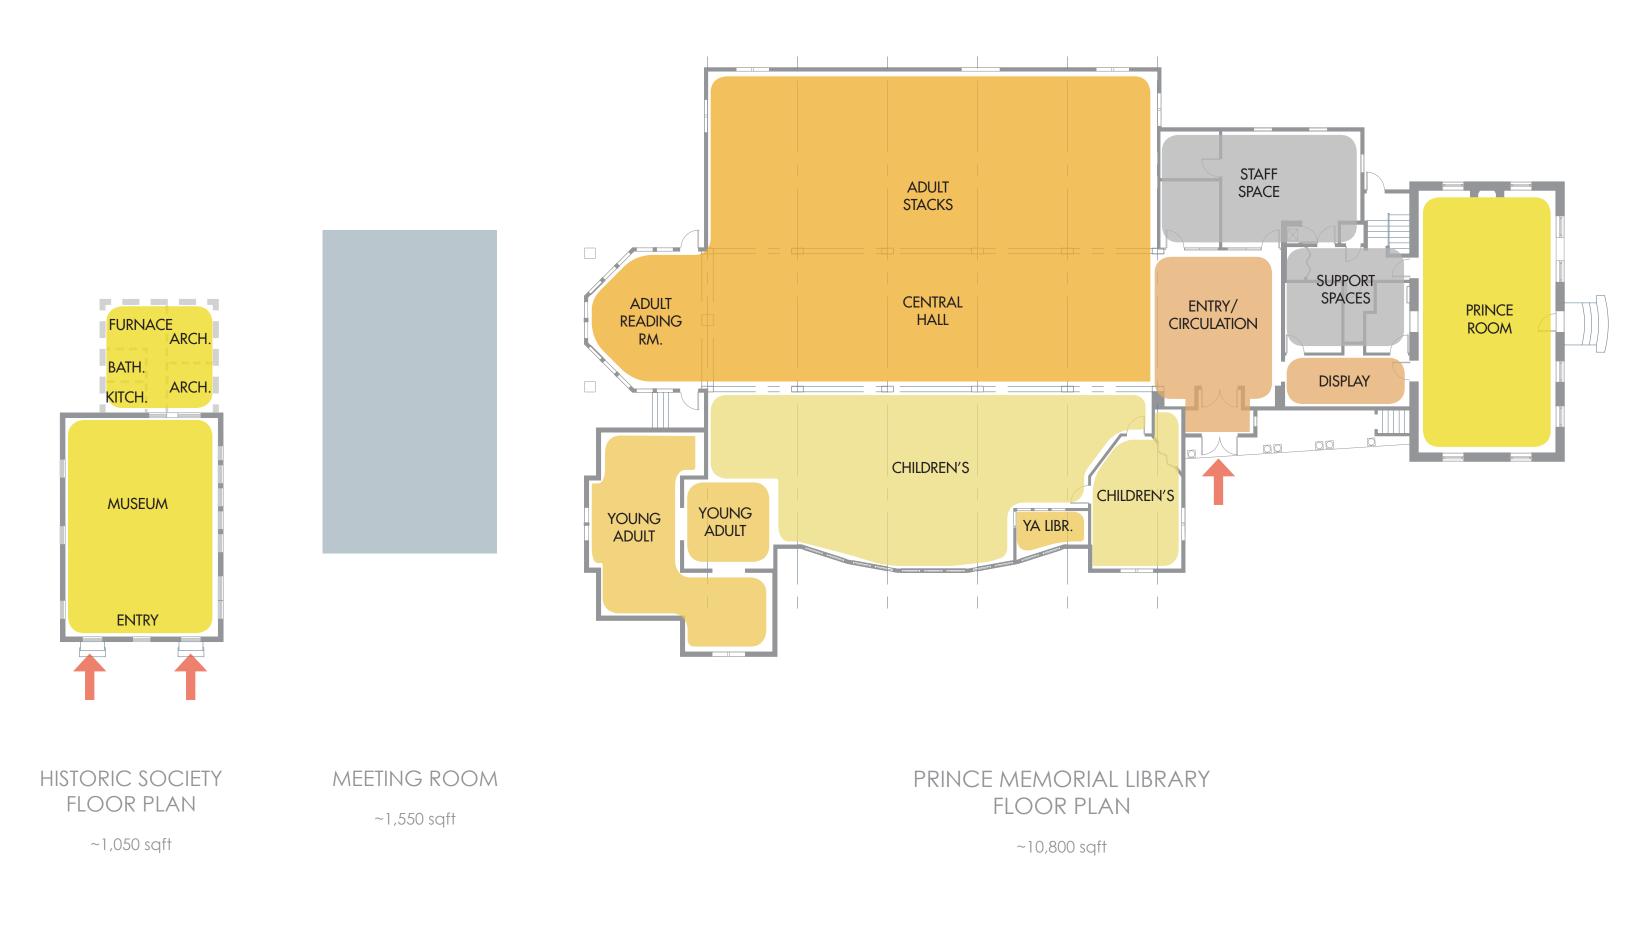

HISTORIC SOCIETY FLOOR PLAN

~1,050 sqft

PRINCE MEMORIAL LIBRARY FLOOR PLAN

~10,800 sqft

#### scott simons architects designed for human potential

75 York Street, Portland, ME 04101 207.772.4656 www.SimonsArchitects.com **Existing Floor Plans** 

75 York Street, Portland, ME 04101 207.772.4656 www.SimonsArchitects.com