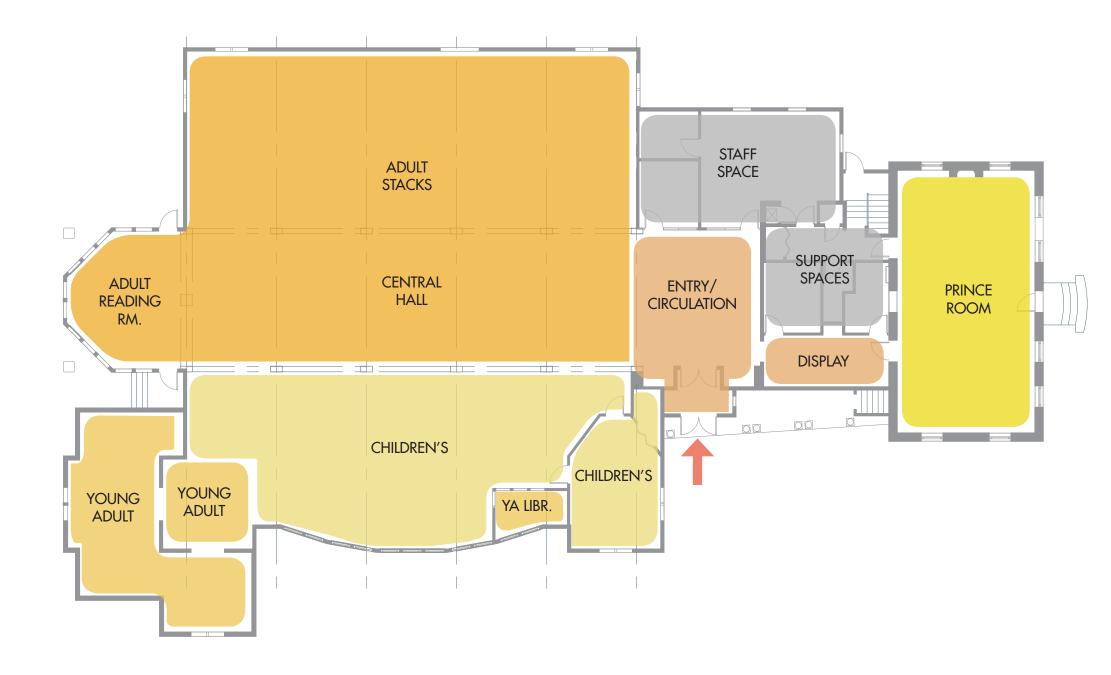

#### scott simons architects designed for human potential

75 York Street, Portland, ME 04101 207.772.4656 www.SimonsArchitects.com **Existing Floor Plans** 

75 York Street, Portland, ME 04101 207.772.4656 www.SimonsArchitects.com