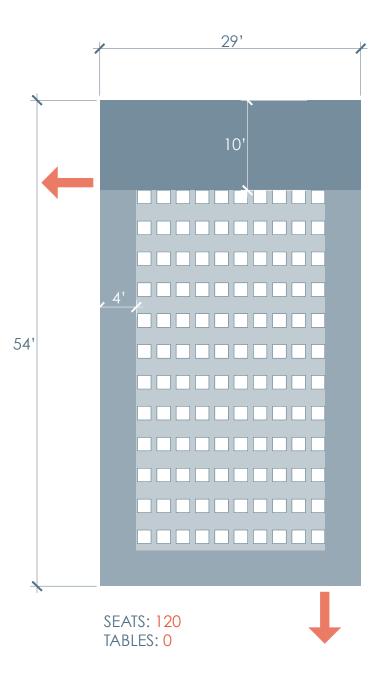

## Meeting Room Scale

SEATS: 44 TABLES: 11 (4' round)

SEATS: 55 TABLES: 11 (4' round)

| AREA: 29' X 54' = 1,566 SF         | REQUIRED PLUMBING FIXTURES:             |                          | REQUIRED SPACE |
|------------------------------------|-----------------------------------------|--------------------------|----------------|
| OCCUPANCY: 1,566 SF / 7 SF = 223.7 | Water Closet:<br>M: 1 F: <mark>3</mark> | Lavatories:<br>M: 1 F: 1 | ~220 SF        |
|                                    | Urinals:<br>M: 1                        | Drinking Fountains:<br>1 |                |