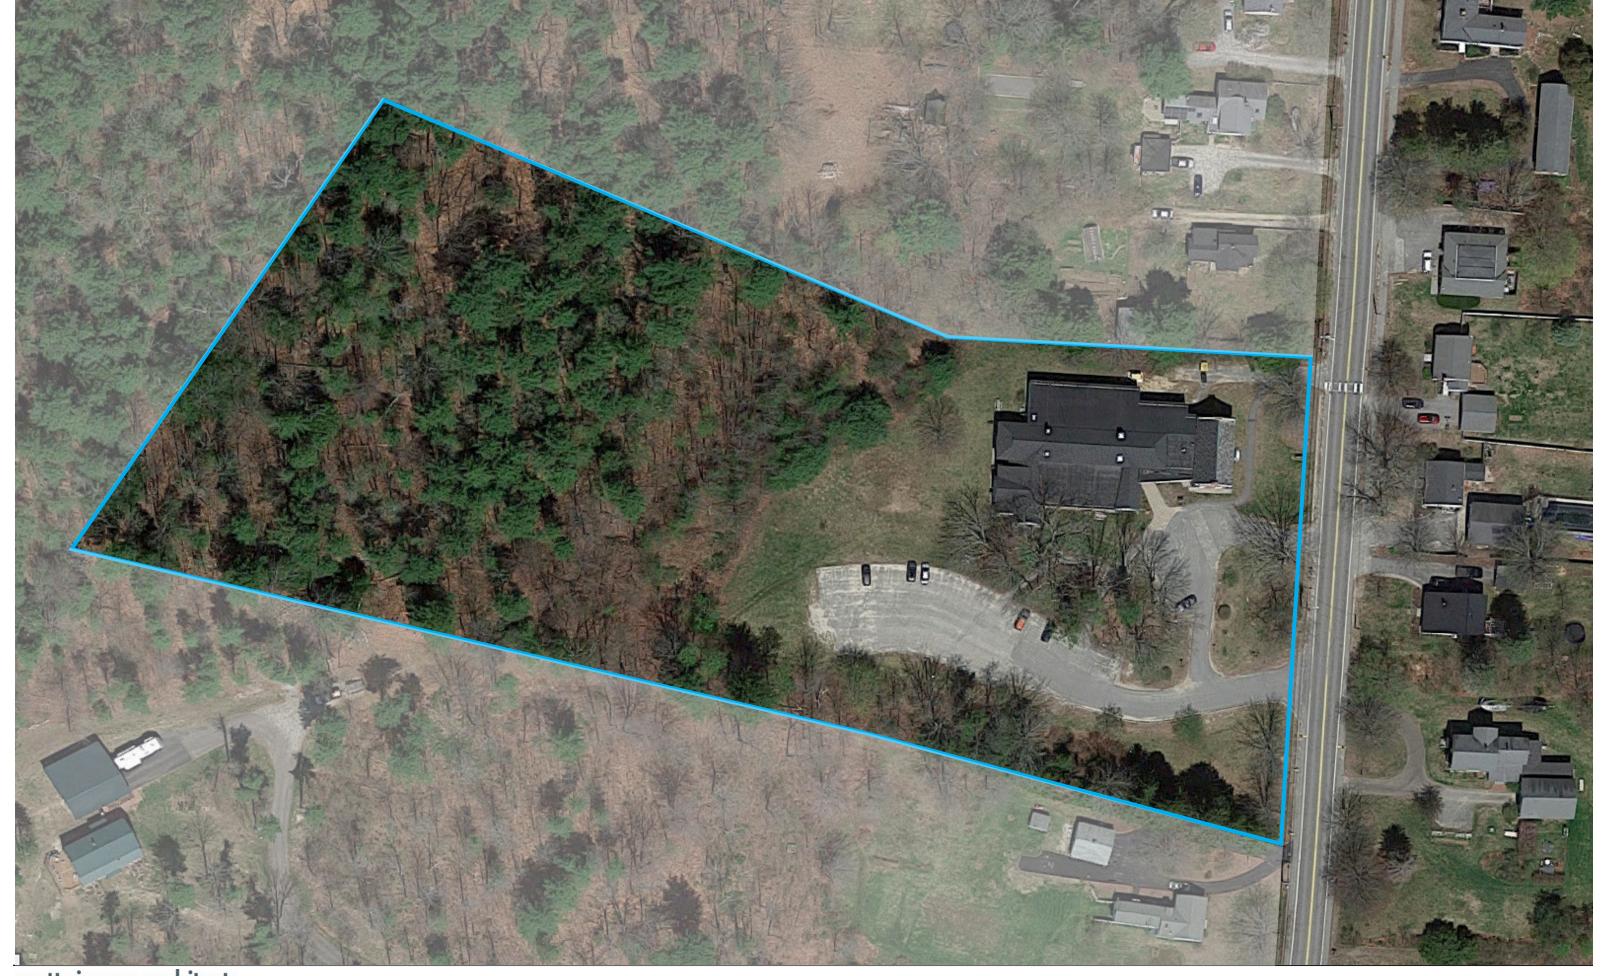

**Existing Site** 

designed for human potential 75 York Street, Portland, ME 04101 207.772.4656 www.SimonsArchitects.com Conceptual Site Plan Option 1

Town of Cumberland Cumberland, Maine 04 June 2019

designed for human potential 75 York Street, Portland, ME 04101 207.772.4656 www.SimonsArchitects.com Conceptual Site Plan Option 2