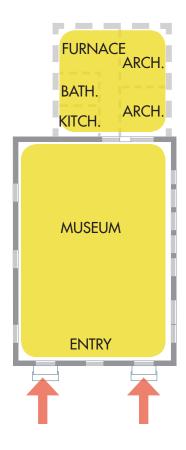

HISTORIC SOCIETY FLOOR PLAN

~1,050 sqft

PRINCE MEMORIAL LIBRARY FLOOR PLAN

~10,800 sqft

#### scott simons architects designed for human potential

75 York Street, Portland, ME 04101 207.772.4656 www.SimonsArchitects.com **Existing Floor Plans** 

75 York Street, Portland, ME 04101 207.772.4656 www.SimonsArchitects.com