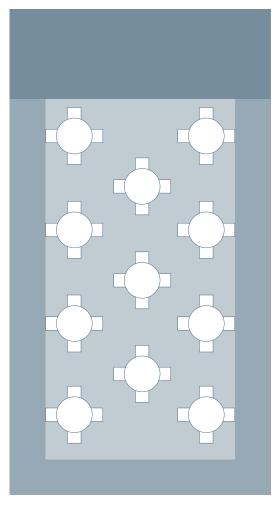

## Meeting Room Scale

SEATS: 44 TABLES: 11 (4' round)

SEATS: 55 TABLES: 11 (4' round)

| AREA: 29' X 54' = 1,566 SF         | REQUIRED PLUMBING FIXTURES:             |                          | REQUIRED SPACE |
|------------------------------------|-----------------------------------------|--------------------------|----------------|
| OCCUPANCY: 1,566 SF / 7 SF = 223.7 | Water Closet:<br>M: 1 F: <mark>3</mark> | Lavatories:<br>M: 1 F: 1 | ~220 SF        |
|                                    | Urinals:<br>M: 1                        | Drinking Fountains:<br>1 |                |