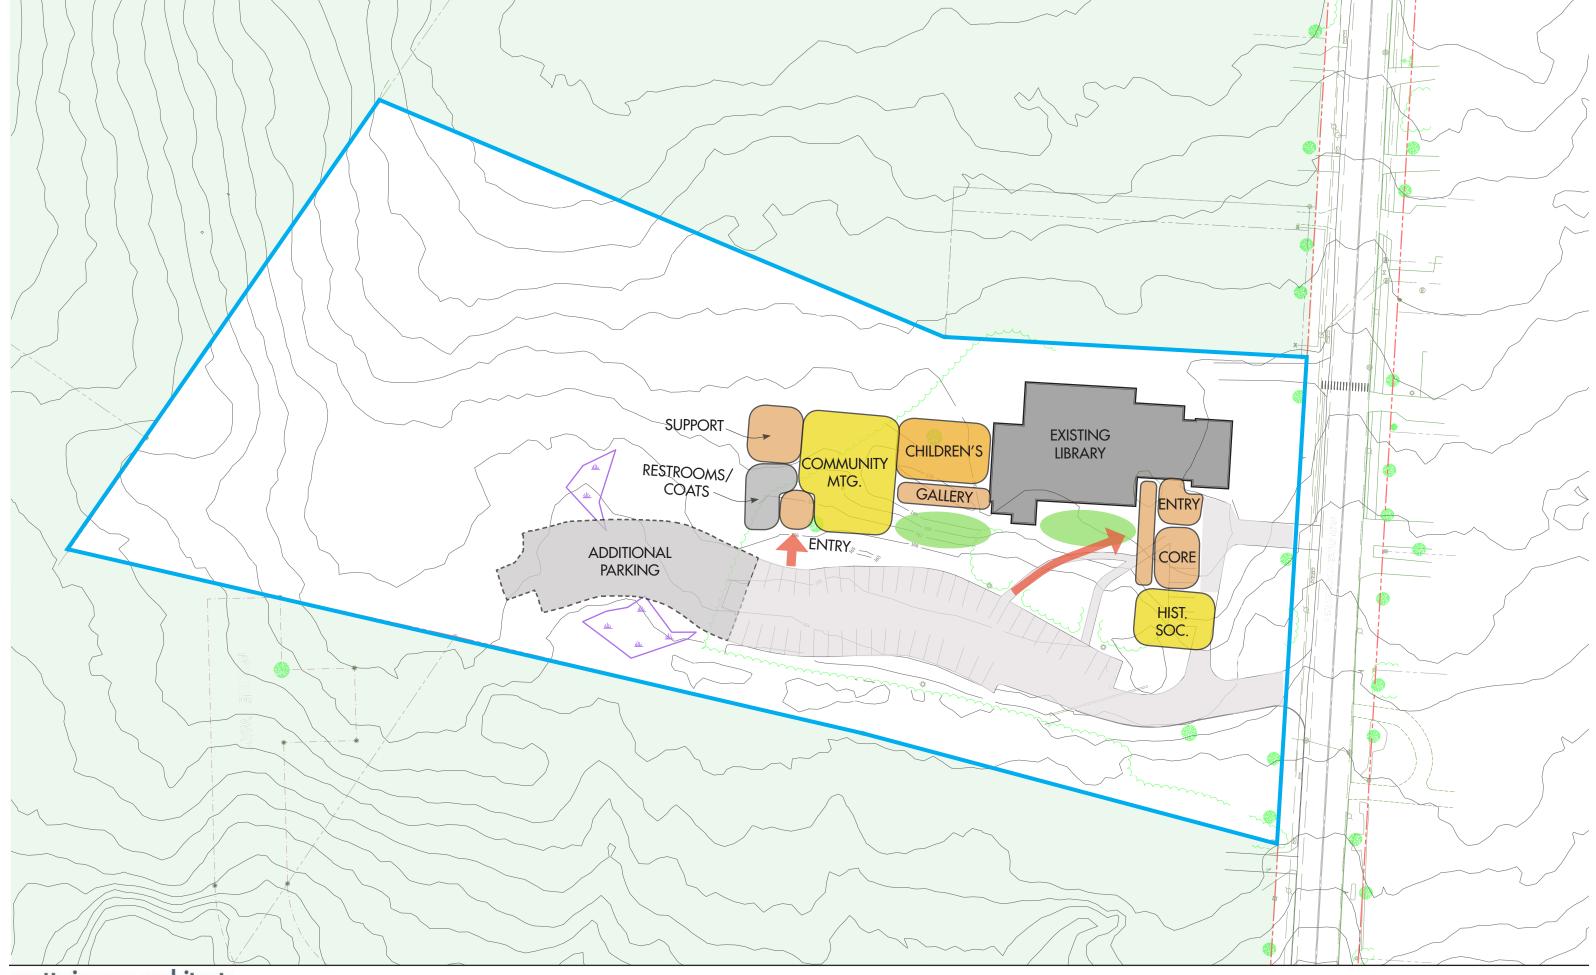

**Existing Site** 

designed for human potential 75 York Street, Portland, ME 04101 207.772.4656 www.SimonsArchitects.com Conceptual Site Plan Option 1

Town of Cumberland Cumberland, Maine 04 June 2019

designed for human potential 75 York Street, Portland, ME 04101 207.772.4656 www.SimonsArchitects.com Conceptual Site Plan Option 2

Town of Cumberland Cumberland, Maine 04 June 2019

designed for human potential 75 York Street, Portland, ME 04101 207.772.4656 www.SimonsArchitects.com Conceptual Site Plan Option 3

Town of Cumberland Cumberland, Maine 04 June 2019