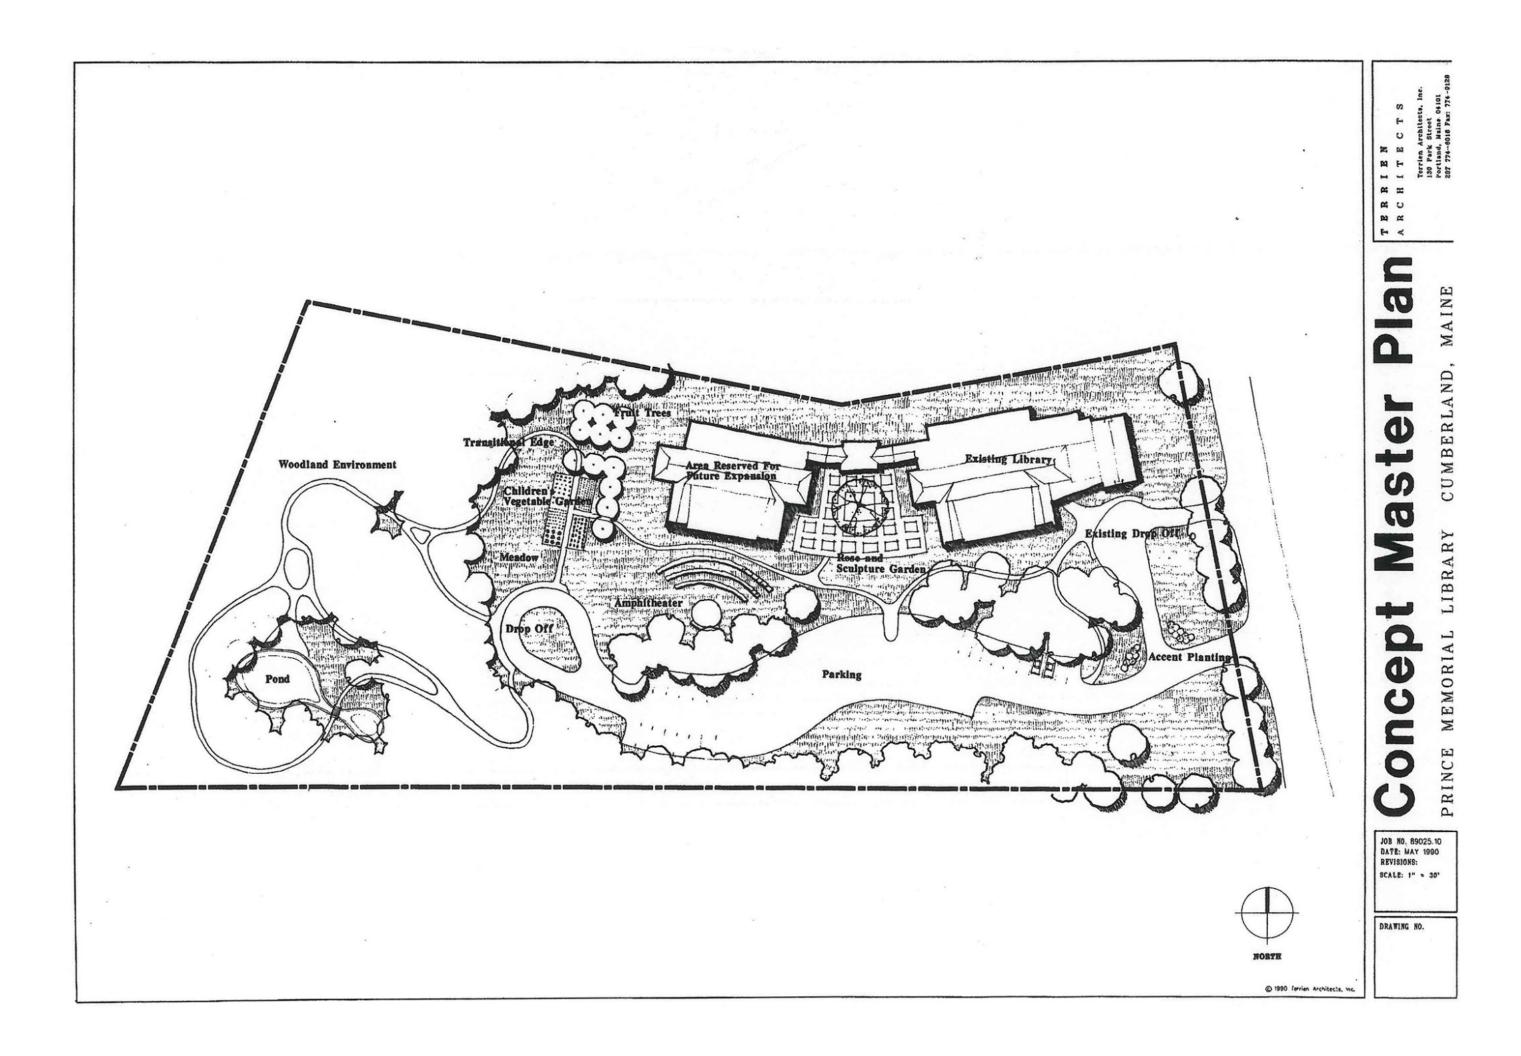

|                          | REQUIRED SPACE |
|------------------------------------|-----------------------------------------|--------------------------|----------------|
| OCCUPANCY: 1,566 SF / 7 SF = 223.7 | Water Closet:<br>M: 1 F: <mark>3</mark> | Lavatories:<br>M: 1 F: 1 | ~220 SF        |
|                                    | Urinals:<br>M: 1                        | Drinking Fountains:<br>1 |                |

## scott simons architects

designed for human potential 75 York Street, Portland, ME 04101 207.772.4656 www.SimonsArchitects.com

## Potential Meeting Room Configurations



SEATS: 60 TABLES: 10 (30" x 72")

CE FOR FIXTURES:



# Historical Society & Library Improvement Project



June 4, 2019

Historical Society & Library Improvement Project Kick-off Meeting