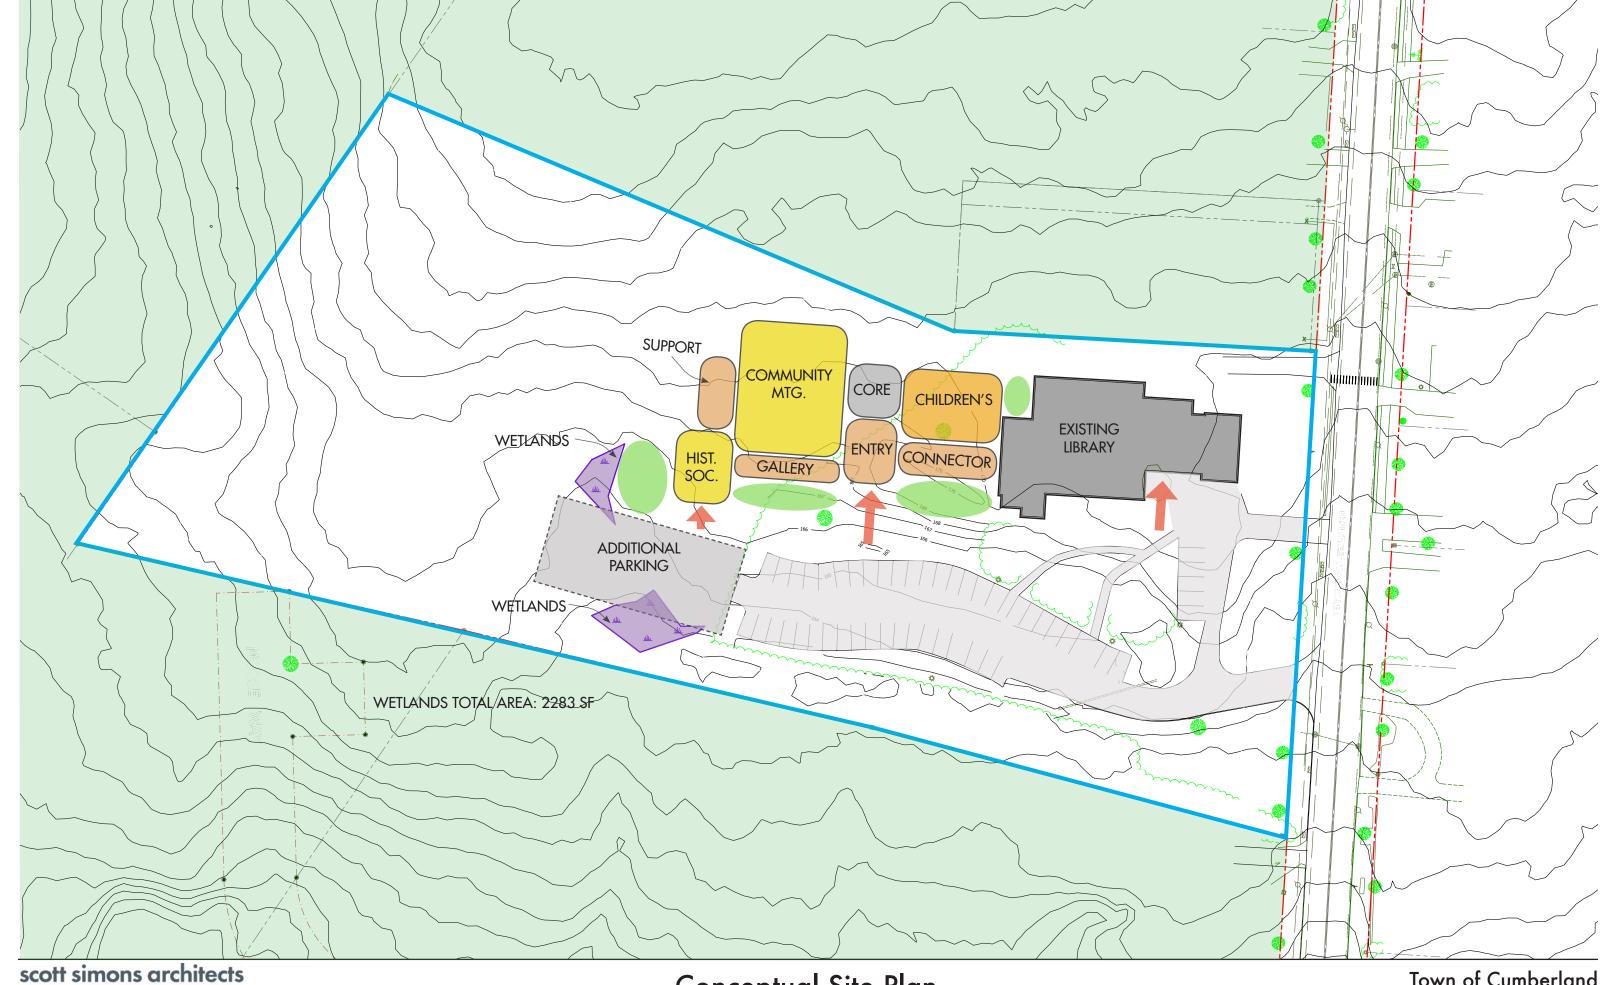

**Existing Site** 

designed for human potential

75 York Street, Portland, ME 04101 207.772.4656 www.SimonsArchitects.com

Conceptual Site Plan
Option 2 (Preferred)

HISTORIC SOCIETY FLOOR PLAN

~1,050 sqft

PRINCE MEMORIAL LIBRARY FLOOR PLAN

Conceptual Site Plan
Option 1

scott simons architects

designed for human potential

75 York Street, Portland, ME 04101 207.772.4656 www.SimonsArchitects.com

Conceptual Site Plan
Option 3

HISTORIC SOCIETY FLOOR PLAN