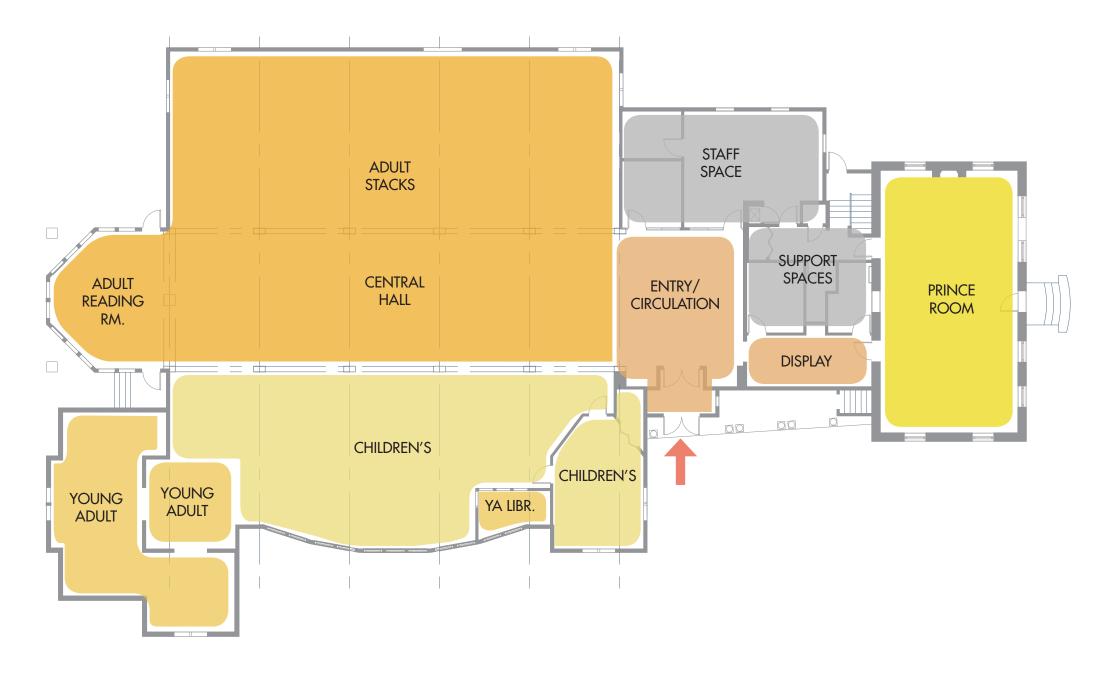

~10,800 sqft

| Program Space                |           | Existing SF                | Program<br>Increase (SF) | Proposed SF | Floor Level | Notes                                     |
|------------------------------|-----------|----------------------------|--------------------------|-------------|-------------|-------------------------------------------|
|                              |           |                            |                          |             |             |                                           |
| Prince Memorial Library      |           |                            |                          |             |             |                                           |
| Entry / Vestibule            |           | 45                         | -                        | 45          | 1           | Shared space, see below                   |
| Circulation                  |           | 530                        | 300                      | 830         | 1           |                                           |
| Staff Space                  |           | 618                        | -                        | 618         | 1           |                                           |
| Staff Bathroom               |           | -                          | 50                       | 50          | 1           | ADA compliant, main level access          |
| Staff Break Room             |           | 30                         | 90                       | 120         | 1           |                                           |
| Restrooms                    |           | 230                        | -                        | 230         | 1           | serve both CHS and PML, see below         |
| Prince Room                  |           | 1,008                      | -                        | 1,008       | 1           |                                           |
| Adult Stacks                 |           | 2,285                      | 1,620                    | 3,905       | 1           | Adult take over existing Children's Space |
| Central Hall                 |           | 1,628                      | -                        | 1,628       | 1           |                                           |
| Adult Reading Room           |           | 420                        | -                        | 420         | 1           |                                           |
| Children's Library           |           | 1,620                      | -                        | 1,620       | 1           | Relocated into expansion space            |
| Children's Story Area        |           | 338                        | -                        | 338         | 1           | Relocated into expansion space            |
| Children's Craft Area        |           | (part of Children's)       | 180                      |             | 1           |                                           |
| Children's Librarian / Staff |           | 80                         | 120                      | 200         | 1           |                                           |
| Young Adult                  |           | 890                        | 110                      | 1,000       | 1           |                                           |
| Media A/V                    |           | (integrated into Coll.)    | -                        | -           | 1           |                                           |
| Library Storage              |           | 805                        | 200                      | 1,005       | 0, 1        |                                           |
| Book Sale Storage            |           | 560                        | -                        | 560         | 0           | Book sale space year-round                |
| Town Archive                 |           | (incl. in Library Storage) | -                        | -           | 0           |                                           |
| Mechanical                   |           | 160                        | -                        |             | 0           | Shared space, see below                   |
|                              | Subtotal: | 11,247                     | 2,670                    | 13,577      |             |                                           |

### PRINCE MEMORIAL LIBRARY

1 ENTRY / VESTIBULE

2 CIRCULATION

STAFF SPACE

STAFF BATHROOM

5 STAFF BREAKROOM

6 RESTROOMS

PRINCE ROOM

8 ADULT STACKS

CENTRAL HALL

10 ADULT READING ROOM

11 CHILDREN'S LIBRARY

CHILDREN'S STORY AREA

CHILDREN'S LIBRARIAN / STAFF

YOUNG ADULT

LIBRARY STORAGE