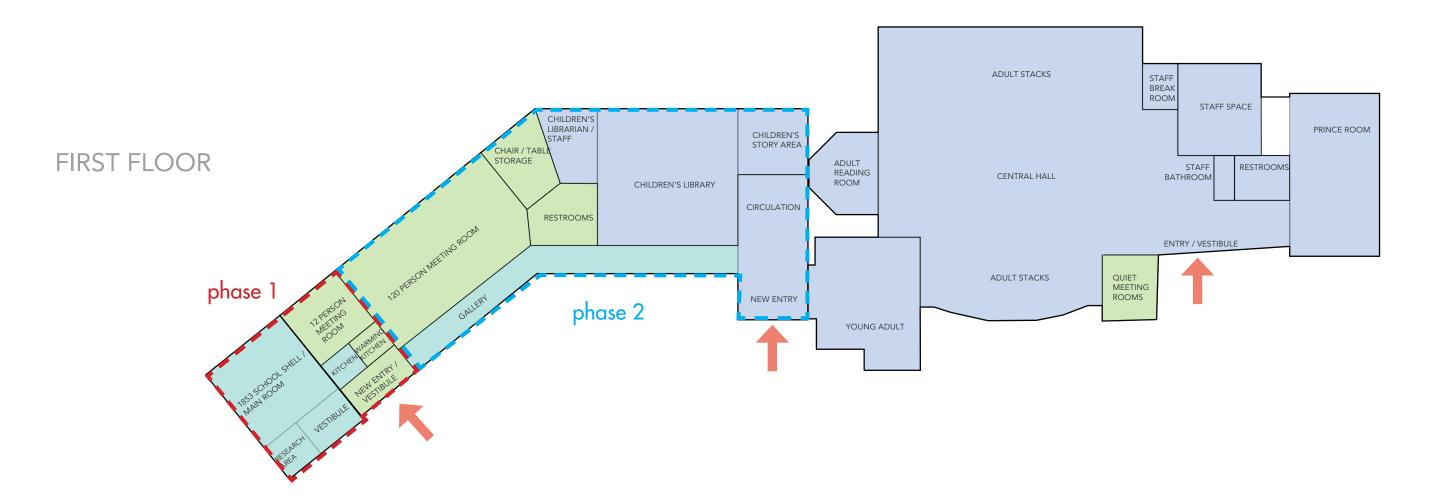

~10,800 sqft

| Program Space                |           | Existing SF                | Program<br>Increase (SF) | Proposed SF | Floor Level | Notes                                     |
|------------------------------|-----------|----------------------------|--------------------------|-------------|-------------|-------------------------------------------|
|                              |           |                            |                          |             |             |                                           |
| Prince Memorial Library      |           |                            |                          |             |             |                                           |
| Entry / Vestibule            |           | 45                         | -                        | 45          | 1           | Shared space, see below                   |
| Circulation                  |           | 530                        | 300                      | 830         | 1           |                                           |
| Staff Space                  |           | 618                        | -                        | 618         | 1           |                                           |
| Staff Bathroom               |           | -                          | 50                       | 50          | 1           | ADA compliant, main level access          |
| Staff Break Room             |           | 30                         | 90                       | 120         | 1           |                                           |
| Restrooms                    |           | 230                        | -                        | 230         | 1           | serve both CHS and PML, see below         |
| Prince Room                  |           | 1,008                      | -                        | 1,008       | 1           |                                           |
| Adult Stacks                 |           | 2,285                      | 1,620                    | 3,905       | 1           | Adult take over existing Children's Space |
| Central Hall                 |           | 1,628                      | -                        | 1,628       | 1           |                                           |
| Adult Reading Room           |           | 420                        | -                        | 420         | 1           |                                           |
| Children's Library           |           | 1,620                      | -                        | 1,620       | 1           | Relocated into expansion space            |
| Children's Story Area        |           | 338                        | -                        | 338         | 1           | Relocated into expansion space            |
| Children's Craft Area        |           | (part of Children's)       | 180                      |             | 1           |                                           |
| Children's Librarian / Staff |           | 80                         | 120                      | 200         | 1           |                                           |
| Young Adult                  |           | 890                        | 110                      | 1,000       | 1           |                                           |
| Media A/V                    |           | (integrated into Coll.)    | -                        | -           | 1           |                                           |
| Library Storage              |           | 805                        | 200                      | 1,005       | 0, 1        |                                           |
| Book Sale Storage            |           | 560                        | -                        | 560         | 0           | Book sale space year-round                |
| Town Archive                 |           | (incl. in Library Storage) | -                        | -           | 0           |                                           |
| Mechanical                   |           | 160                        | -                        |             | 0           | Shared space, see below                   |
|                              | Subtotal: | 11,247                     | 2,670                    | 13,577      |             |                                           |

| Program Space                 |           | Existing SF            | Program<br>Increase (SF) | Proposed SF | Floor Level | Notes                                                                  |
|-------------------------------|-----------|------------------------|--------------------------|-------------|-------------|------------------------------------------------------------------------|
|                               |           |                        |                          |             |             |                                                                        |
| Cumberland Historical Society |           |                        |                          |             |             |                                                                        |
| 1853 School Shell / Main Room |           | 580                    | -                        | 580         | 1           | Permanent collection, some rotating collection                         |
| Kitchen                       |           | 30                     | 50                       | 80          | 1           |                                                                        |
| Textile Archive               |           | 70                     | 70                       | 140         | 0           | Deep archival boxes on tall shelves, Hanging space, climate controlled |
| Toilet                        |           | 30                     | 20                       | 50          | 0           | ADA accessible                                                         |
| Mechanical                    |           | 48                     | 252                      | 300         | 0           | Shared mechanical space                                                |
| Curator's Office              |           | 56                     | 54                       | 110         | 0           | Includes cloak closet, desk, chairs & work space                       |
| Accession Room                |           | (integrated into Main) | 120                      | 120         | 0           | Needs computer station,m shelving, table for layour, 8 X 14            |
| Research Area                 |           | 88                     | 12                       | 100         | 1           | Computer, work space                                                   |
| Archival Storage              |           | 60                     | 520                      | 580         | 0           | Climate controlled                                                     |
| Vestibule                     |           | 160                    | -                        | 160         | 1           | Maintain 2 separate historical entries, but also ADA entry             |
| Gallery                       |           | -                      | 432                      | 432         | 1           |                                                                        |
|                               | Subtotal: | 1,122                  | 1,530                    | 2,652       |             |                                                                        |

| Program Space           |           | Existing SF   | Program<br>Increase (SF) | Proposed SF | Floor Level | Notes             |
|-------------------------|-----------|---------------|--------------------------|-------------|-------------|-------------------|
|                         |           |               |                          |             |             |                   |
| Shared Spaces           |           |               |                          |             |             |                   |
| New Entry / Vestibule   |           | -             | 200                      | 200         | 1           |                   |
| 12 Person Meeting Room  |           | -             | 300                      | 300         | 1           |                   |
| 120 person Meeting Room |           | -             | 1,550                    | 1,550       | 1           |                   |
| Restrooms               |           | -             | 220                      | 220         | 1           |                   |
| Chair / Table Storage   |           | •             | 150                      | 150         | 1           |                   |
| Warming Kitchen         |           | ,             | 80                       | 80          | 1           |                   |
| Quiet Meeting Rooms     |           | -             | 240                      | 240         | 1           |                   |
|                         | Subtotal: | 0             | 2,740                    | 2,740       |             |                   |
|                         | Subtotal: | 12,369        | 6,940                    | 18,969      |             |                   |
| Net to Gross            |           | 1,80 <i>7</i> |                          | 3,794       |             | approximately 20% |
| TOTAL GSF               |           | 14,176        |                          | 22,763      |             |                   |

### PRINCE MEMORIAL LIBRARY

1 ENTRY / VESTIBULE

2 CIRCULATION

STAFF SPACE

STAFF BATHROOM

5 STAFF BREAKROOM

6 RESTROOMS

PRINCE ROOM

8 ADULT STACKS

CENTRAL HALL

10 ADULT READING ROOM

11 CHILDREN'S LIBRARY

CHILDREN'S STORY AREA

CHILDREN'S LIBRARIAN / STAFF

YOUNG ADULT

LIBRARY STORAGE

6 BOOK SALE STORAGE

1853 SCHOOL SHELL / MAIN ROOM

2 KITCHEN

3 TEXTILE ARCHIVE

4 TOILET

MECHANICAL

CURATOR'S OFFICE

7 ACCESSION ROOM

8 RESEARCH AREA

ARCHIVAL STORAGE

VESTIBULE

1 GALLERY

NEW ENTRY / VESTIBULE

12 PERSON MEETING ROOM

120 PERSON MEETNG ROOM

RESTROOMS

CHAIR / TABLE STORAGE

WARMING KITCHEN

QUIET MEETING ROOMS

Town of Cumberland

Cumberland, Maine 18 June 2019