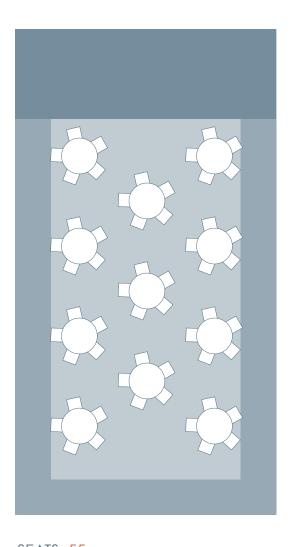

~1,050 sqft

MEETING ROOM

~1,550 sqft

PRINCE MEMORIAL LIBRARY FLOOR PLAN

~10,800 sqft

SEATS: 55 TABLES: 11 (4' round)

SEATS: 60 TABLES: 10 (30" x 72")

AREA: 29' X 54' = 1,566 SF