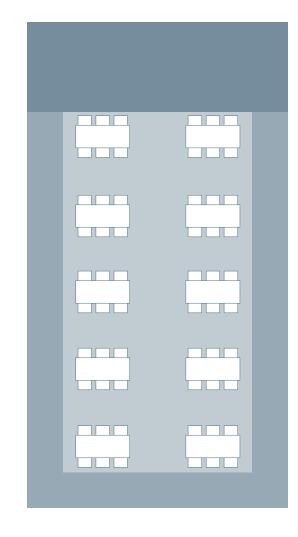

~1,050 sqft

MEETING ROOM

~1,550 sqft

PRINCE MEMORIAL LIBRARY FLOOR PLAN

~10,800 sqft

SEATS: 55 TABLES: 11 (4' round)

SEATS: 60 TABLES: 10 (30" x 72")

AREA: 29' X 54' = 1,566 SF