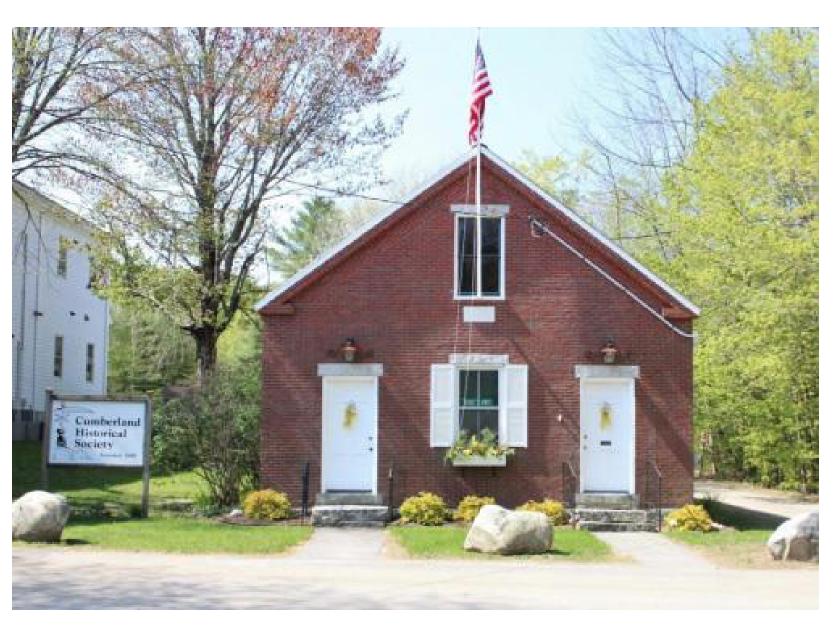

| Program Space                 |           | Existing SF            | Program<br>Increase (SF) | Proposed SF | Floor Level | Notes                                                                  |
|-------------------------------|-----------|------------------------|--------------------------|-------------|-------------|------------------------------------------------------------------------|
|                               |           |                        |                          |             |             |                                                                        |
| Cumberland Historical Society |           |                        |                          |             |             |                                                                        |
| 1853 School Shell / Main Room |           | 580                    | -                        | 580         | 1           | Permanent collection, some rotating collection                         |
| Kitchen                       |           | 30                     | 50                       | 80          | 1           |                                                                        |
| Textile Archive               |           | 70                     | 70                       | 140         | 0           | Deep archival boxes on tall shelves, Hanging space, climate controlled |
| Toilet                        |           | 30                     | 20                       | 50          | 0           | ADA accessible                                                         |
| Mechanical                    |           | 48                     | 252                      | 300         | 0           | Shared mechanical space                                                |
| Curator's Office              |           | 56                     | 54                       | 110         | 0           | Includes cloak closet, desk, chairs & work space                       |
| Accession Room                |           | (integrated into Main) | 120                      | 120         | 0           | Needs computer station,m shelving, table for layour, 8 X 14            |
| Research Area                 |           | 88                     | 12                       | 100         | 1           | Computer, work space                                                   |
| Archival Storage              |           | 60                     | 520                      | 580         | 0           | Climate controlled                                                     |
| Vestibule                     |           | 160                    | -                        | 160         | 1           | Maintain 2 separate historical entries, but also ADA entry             |
| Gallery                       |           | -                      | 432                      | 432         | 1           |                                                                        |
|                               | Subtotal: | 1,122                  | 1,530                    | 2,652       |             |                                                                        |

6 BOOK SALE STORAGE

1853 SCHOOL SHELL / MAIN ROOM

2 KITCHEN

3 TEXTILE ARCHIVE

4 TOILET

MECHANICAL

CURATOR'S OFFICE

7 ACCESSION ROOM

8 RESEARCH AREA

ARCHIVAL STORAGE

VESTIBULE

1 GALLERY

NEW ENTRY / VESTIBULE

12 PERSON MEETING ROOM

120 PERSON MEETNG ROOM

RESTROOMS