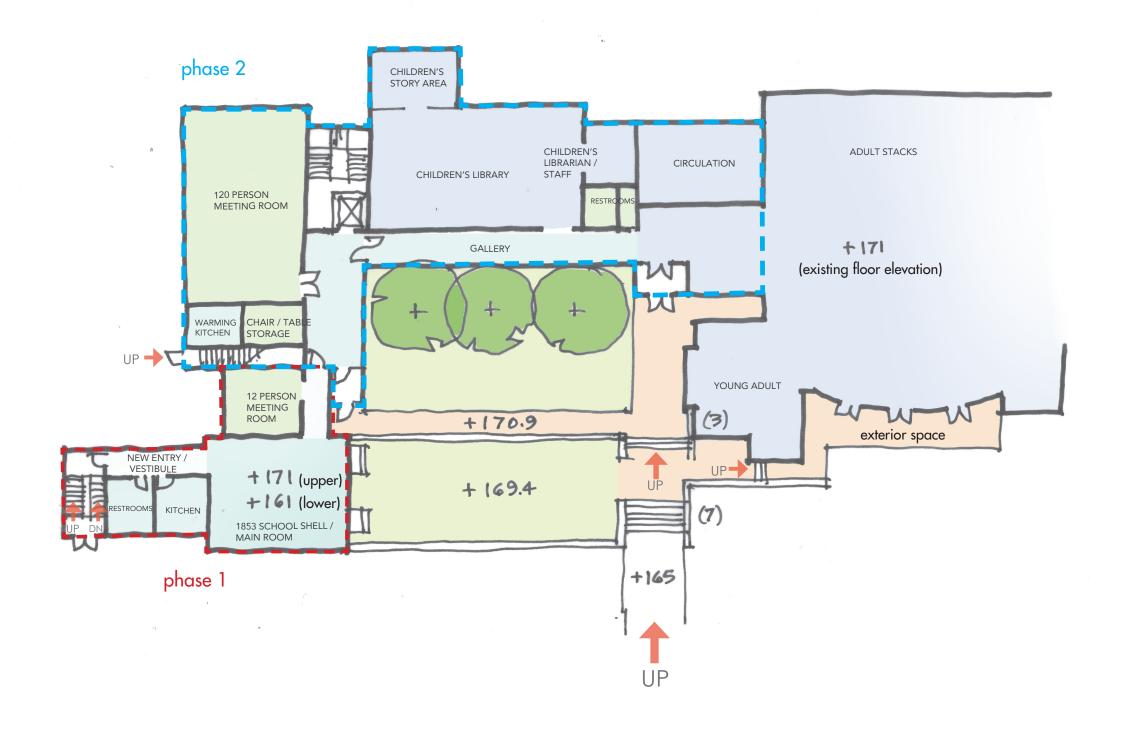

### PRINCE MEMORIAL LIBRARY

1 ENTRY / VESTIBULE

2 CIRCULATION

STAFF SPACE

STAFF BATHROOM

5 STAFF BREAKROOM

6 RESTROOMS

PRINCE ROOM

8 ADULT STACKS

CENTRAL HALL

10 ADULT READING ROOM

11 CHILDREN'S LIBRARY

CHILDREN'S STORY AREA

CHILDREN'S LIBRARIAN / STAFF

YOUNG ADULT

LIBRARY STORAGE

6 BOOK SALE STORAGE

1853 SCHOOL SHELL / MAIN ROOM

2 KITCHEN

3 TEXTILE ARCHIVE

4 TOILET

MECHANICAL

CURATOR'S OFFICE

7 ACCESSION ROOM

8 RESEARCH AREA

ARCHIVAL STORAGE

VESTIBULE

1 GALLERY

NEW ENTRY / VESTIBULE

12 PERSON MEETING ROOM

120 PERSON MEETNG ROOM

RESTROOMS

CHAIR / TABLE STORAGE

WARMING KITCHEN

QUIET MEETING ROOMS

Town of Cumberland

Cumberland, Maine 18 June 2019