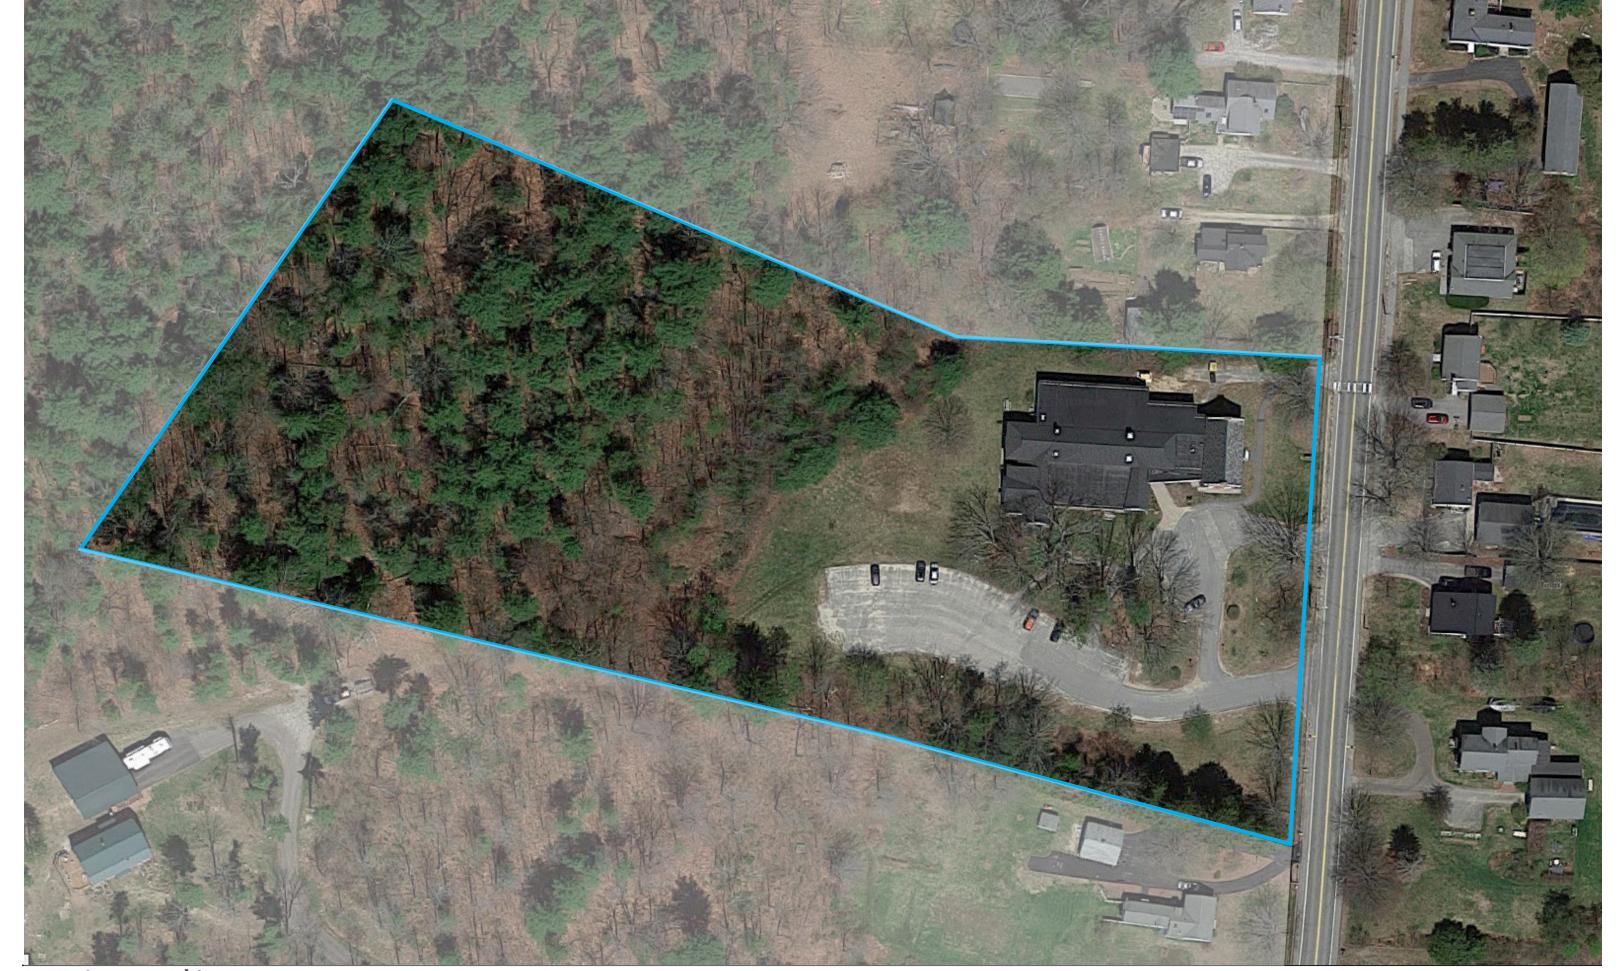

**Existing Site** 

designed for human potential

75 York Street, Portland, ME 04101 207.772.4656 www.SimonsArchitects.com

Conceptual Site Plan
Option 2 (Preferred)

HISTORIC SOCIETY FLOOR PLAN

~1,050 sqft

PRINCE MEMORIAL LIBRARY FLOOR PLAN

Conceptual Site Plan
Option 1

scott simons architects

designed for human potential

75 York Street, Portland, ME 04101 207.772.4656 www.SimonsArchitects.com

Conceptual Site Plan
Option 3

HISTORIC SOCIETY FLOOR PLAN