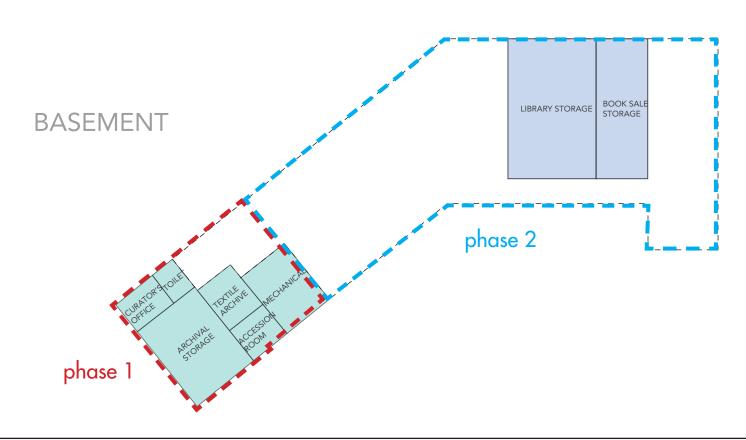

~10,800 sqft

| Program Space                |           | Existing SF                | Program<br>Increase (SF) | Proposed SF | Floor Level | Notes                                     |
|------------------------------|-----------|----------------------------|--------------------------|-------------|-------------|-------------------------------------------|
|                              |           |                            |                          |             |             |                                           |
| Prince Memorial Library      |           |                            |                          |             |             |                                           |
| Entry / Vestibule            |           | 45                         | -                        | 45          | 1           | Shared space, see below                   |
| Circulation                  |           | 530                        | 300                      | 830         | 1           |                                           |
| Staff Space                  |           | 618                        | -                        | 618         | 1           |                                           |
| Staff Bathroom               |           | -                          | 50                       | 50          | 1           | ADA compliant, main level access          |
| Staff Break Room             |           | 30                         | 90                       | 120         | 1           |                                           |
| Restrooms                    |           | 230                        | -                        | 230         | 1           | serve both CHS and PML, see below         |
| Prince Room                  |           | 1,008                      | -                        | 1,008       | 1           |                                           |
| Adult Stacks                 |           | 2,285                      | 1,620                    | 3,905       | 1           | Adult take over existing Children's Space |
| Central Hall                 |           | 1,628                      | -                        | 1,628       | 1           |                                           |
| Adult Reading Room           |           | 420                        | -                        | 420         | 1           |                                           |
| Children's Library           |           | 1,620                      | -                        | 1,620       | 1           | Relocated into expansion space            |
| Children's Story Area        |           | 338                        | -                        | 338         | 1           | Relocated into expansion space            |
| Children's Craft Area        |           | (part of Children's)       | 180                      |             | 1           |                                           |
| Children's Librarian / Staff |           | 80                         | 120                      | 200         | 1           |                                           |
| Young Adult                  |           | 890                        | 110                      | 1,000       | 1           |                                           |
| Media A/V                    |           | (integrated into Coll.)    | -                        | -           | 1           |                                           |
| Library Storage              |           | 805                        | 200                      | 1,005       | 0, 1        |                                           |
| Book Sale Storage            |           | 560                        | -                        | 560         | 0           | Book sale space year-round                |
| Town Archive                 |           | (incl. in Library Storage) | -                        | -           | 0           |                                           |
| Mechanical                   |           | 160                        | -                        |             | 0           | Shared space, see below                   |
|                              | Subtotal: | 11,247                     | 2,670                    | 13,577      |             |                                           |

8 ADULT STACKS

CENTRAL HALL

10 ADULT READING ROOM

11 CHILDREN'S LIBRARY

CHILDREN'S STORY AREA

CHILDREN'S LIBRARIAN / STAFF

YOUNG ADULT

LIBRARY STORAGE