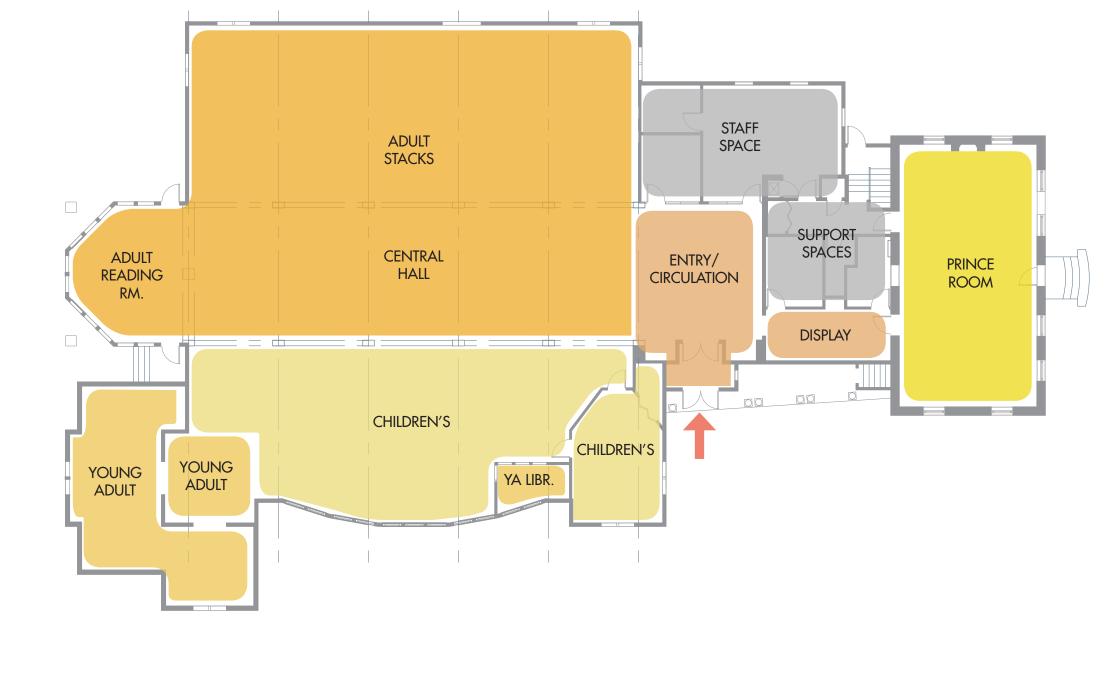

### PRINCE MEMORIAL LIBRARY

1 ENTRY / VESTIBULE

2 CIRCULATION

STAFF SPACE

STAFF BATHROOM

5 STAFF BREAKROOM

6 RESTROOMS

PRINCE ROOM

8 ADULT STACKS

CENTRAL HALL

10 ADULT READING ROOM

11 CHILDREN'S LIBRARY

CHILDREN'S STORY AREA

CHILDREN'S LIBRARIAN / STAFF

YOUNG ADULT

LIBRARY STORAGE