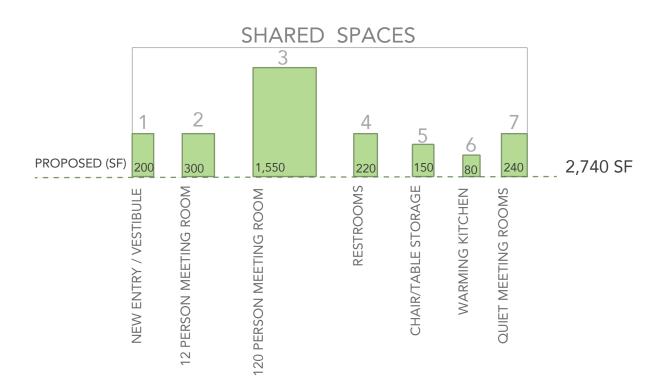

| Program Space           |           | Existing SF   | Program<br>Increase (SF) | Proposed SF | Floor Level | Notes             |
|-------------------------|-----------|---------------|--------------------------|-------------|-------------|-------------------|
|                         |           |               |                          |             |             |                   |
| Shared Spaces           |           |               |                          |             |             |                   |
| New Entry / Vestibule   |           | -             | 200                      | 200         | 1           |                   |
| 12 Person Meeting Room  |           | -             | 300                      | 300         | 1           |                   |
| 120 person Meeting Room |           | -             | 1,550                    | 1,550       | 1           |                   |
| Restrooms               |           | -             | 220                      | 220         | 1           |                   |
| Chair / Table Storage   |           | •             | 150                      | 150         | 1           |                   |
| Warming Kitchen         |           | ,             | 80                       | 80          | 1           |                   |
| Quiet Meeting Rooms     |           | -             | 240                      | 240         | 1           |                   |
|                         | Subtotal: | 0             | 2,740                    | 2,740       |             |                   |
|                         | Subtotal: | 12,369        | 6,940                    | 18,969      |             |                   |
| Net to Gross            |           | 1,80 <i>7</i> |                          | 3,794       |             | approximately 20% |
| TOTAL GSF               |           | 14,176        |                          | 22,763      |             |                   |

8 RESEARCH AREA

ARCHIVAL STORAGE

VESTIBULE

1 GALLERY

NEW ENTRY / VESTIBULE

12 PERSON MEETING ROOM

120 PERSON MEETNG ROOM

RESTROOMS

CHAIR / TABLE STORAGE

WARMING KITCHEN

QUIET MEETING ROOMS

Town of Cumberland

Cumberland, Maine 18 June 2019