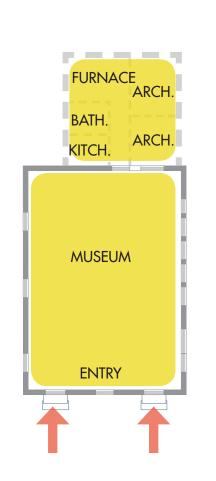

| Program Space                 |           | Existing SF            | Program<br>Increase (SF) | Proposed SF | Floor Level | Notes                                                                  |
|-------------------------------|-----------|------------------------|--------------------------|-------------|-------------|------------------------------------------------------------------------|
|                               |           |                        |                          |             |             |                                                                        |
| Cumberland Historical Society |           |                        |                          |             |             |                                                                        |
| 1853 School Shell / Main Room |           | 580                    | -                        | 580         | 1           | Permanent collection, some rotating collection                         |
| Kitchen                       |           | 30                     | 50                       | 80          | 1           |                                                                        |
| Textile Archive               |           | 70                     | 70                       | 140         | 0           | Deep archival boxes on tall shelves, Hanging space, climate controlled |
| Toilet                        |           | 30                     | 20                       | 50          | 0           | ADA accessible                                                         |
| Mechanical                    |           | 48                     | 252                      | 300         | 0           | Shared mechanical space                                                |
| Curator's Office              |           | 56                     | 54                       | 110         | 0           | Includes cloak closet, desk, chairs & work space                       |
| Accession Room                |           | (integrated into Main) | 120                      | 120         | 0           | Needs computer station,m shelving, table for layour, 8 X 14            |
| Research Area                 |           | 88                     | 12                       | 100         | 1           | Computer, work space                                                   |
| Archival Storage              |           | 60                     | 520                      | 580         | 0           | Climate controlled                                                     |
| Vestibule                     |           | 160                    | -                        | 160         | 1           | Maintain 2 separate historical entries, but also ADA entry             |
| Gallery                       |           | -                      | 432                      | 432         | 1           |                                                                        |
|                               | Subtotal: | 1,122                  | 1,530                    | 2,652       |             |                                                                        |

6 BOOK SALE STORAGE

1853 SCHOOL SHELL / MAIN ROOM

2 KITCHEN

3 TEXTILE ARCHIVE

4 TOILET

MECHANICAL

CURATOR'S OFFICE

7 ACCESSION ROOM

8 RESEARCH AREA

ARCHIVAL STORAGE

VESTIBULE

1 GALLERY

NEW ENTRY / VESTIBULE

12 PERSON MEETING ROOM

120 PERSON MEETNG ROOM

RESTROOMS