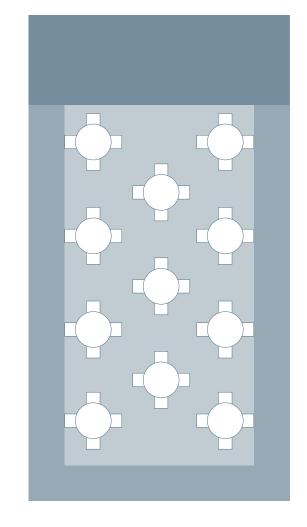

~1,050 sqft

MEETING ROOM

~1,550 sqft

PRINCE MEMORIAL LIBRARY FLOOR PLAN

~10,800 sqft

SEATS: 55 TABLES: 11 (4' round)

SEATS: 60 TABLES: 10 (30" x 72")

AREA: 29' X 54' = 1,566 SF