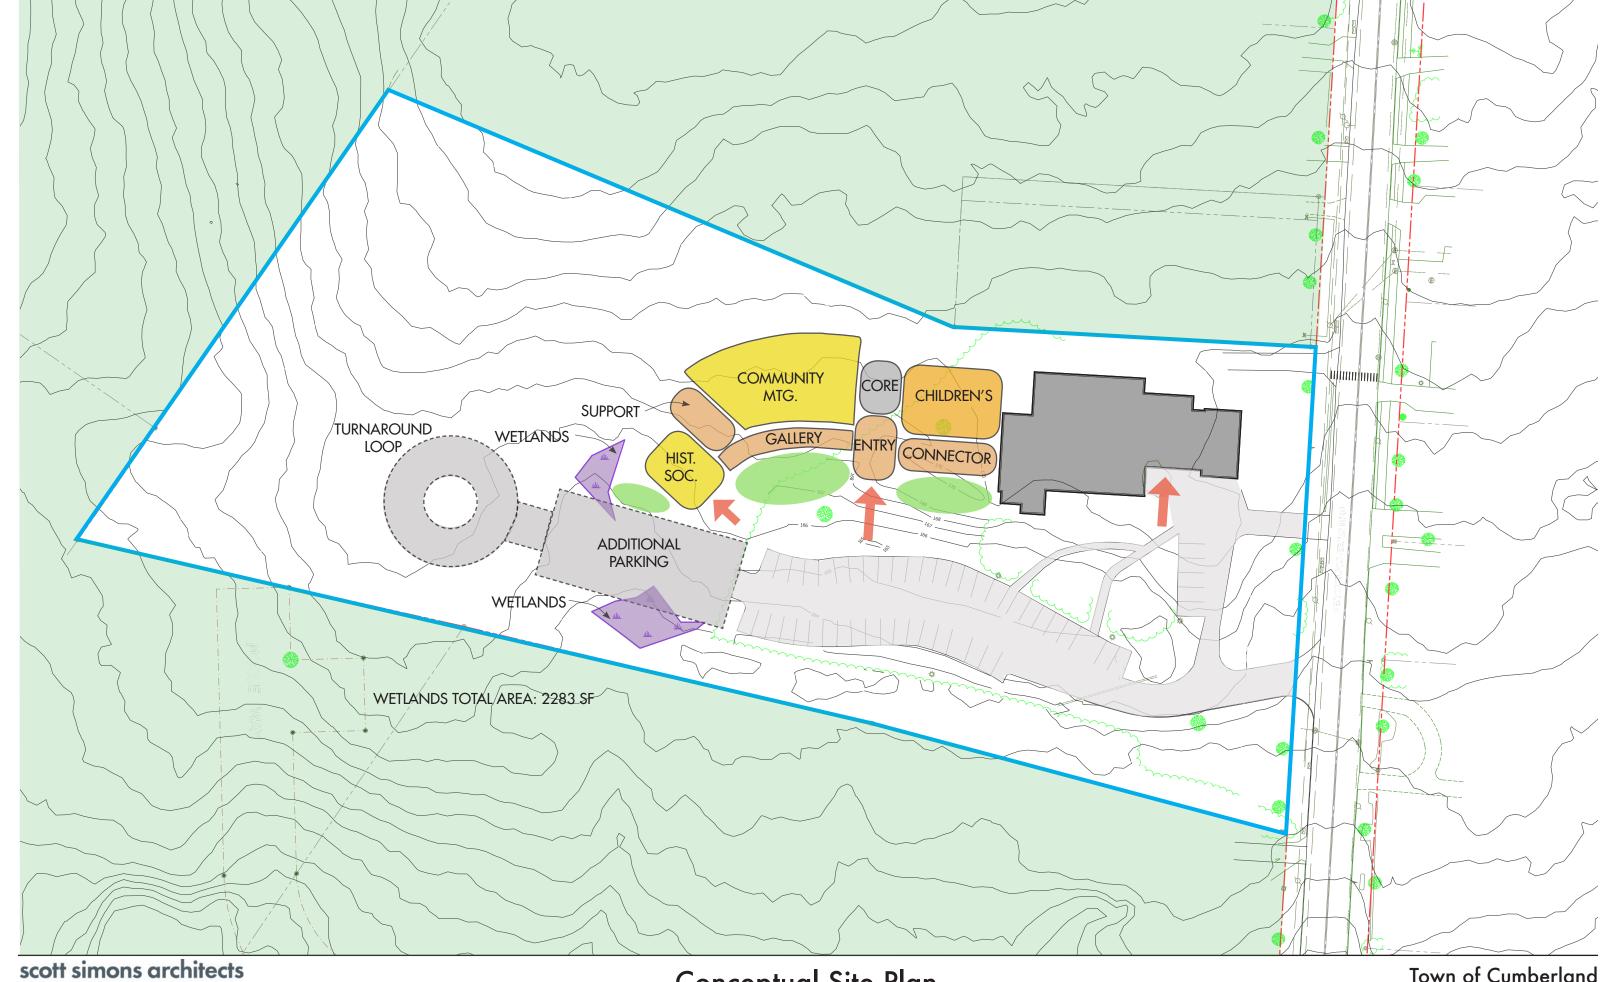

**Existing Site** 

designed for human potential

75 York Street, Portland, ME 04101 207.772.4656 www.SimonsArchitects.com

Conceptual Site Plan
Option 2 (Preferred)

HISTORIC SOCIETY FLOOR PLAN

~1,050 sqft

PRINCE MEMORIAL LIBRARY FLOOR PLAN

Conceptual Site Plan
Option 1

scott simons architects

designed for human potential

75 York Street, Portland, ME 04101 207.772.4656 www.SimonsArchitects.com

Conceptual Site Plan
Option 3

HISTORIC SOCIETY FLOOR PLAN