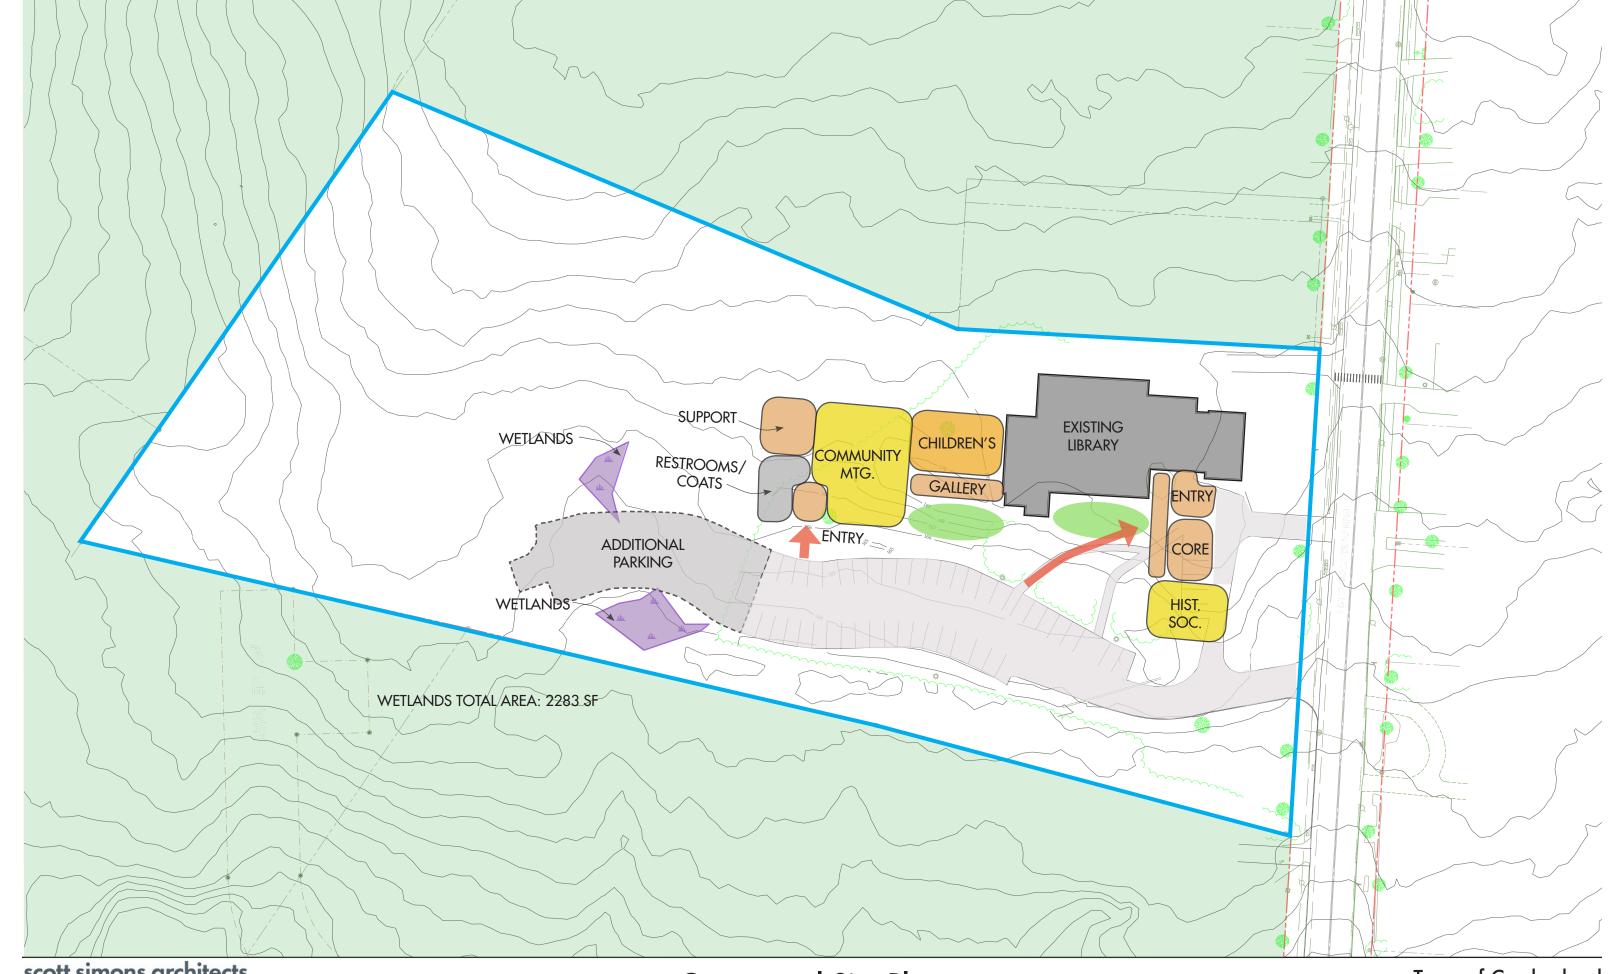

**Existing Site** 

designed for human potential

75 York Street, Portland, ME 04101 207.772.4656 www.SimonsArchitects.com

Conceptual Site Plan
Option 2 (Preferred)

HISTORIC SOCIETY FLOOR PLAN

~1,050 sqft

PRINCE MEMORIAL LIBRARY FLOOR PLAN