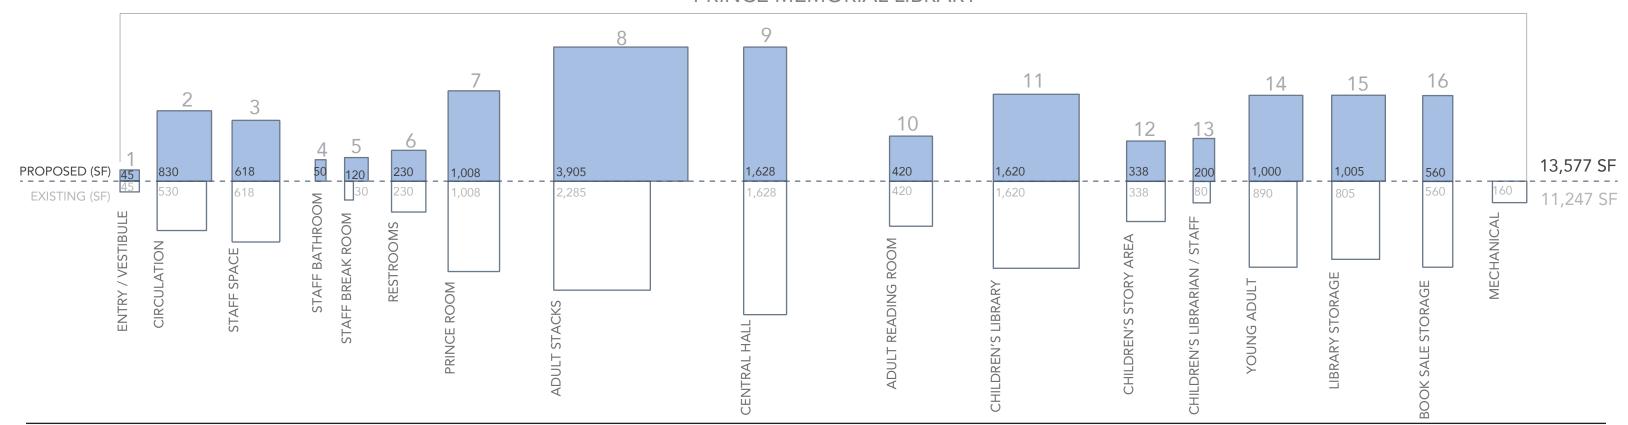

~10,800 sqft

| Program Space                |           | Existing SF                | Program<br>Increase (SF) | Proposed SF | Floor Level | Notes                                     |
|------------------------------|-----------|----------------------------|--------------------------|-------------|-------------|-------------------------------------------|
|                              |           |                            |                          |             |             |                                           |
| Prince Memorial Library      |           |                            |                          |             |             |                                           |
| Entry / Vestibule            |           | 45                         | -                        | 45          | 1           | Shared space, see below                   |
| Circulation                  |           | 530                        | 300                      | 830         | 1           |                                           |
| Staff Space                  |           | 618                        | -                        | 618         | 1           |                                           |
| Staff Bathroom               |           | -                          | 50                       | 50          | 1           | ADA compliant, main level access          |
| Staff Break Room             |           | 30                         | 90                       | 120         | 1           |                                           |
| Restrooms                    |           | 230                        | -                        | 230         | 1           | serve both CHS and PML, see below         |
| Prince Room                  |           | 1,008                      | -                        | 1,008       | 1           |                                           |
| Adult Stacks                 |           | 2,285                      | 1,620                    | 3,905       | 1           | Adult take over existing Children's Space |
| Central Hall                 |           | 1,628                      | -                        | 1,628       | 1           |                                           |
| Adult Reading Room           |           | 420                        | -                        | 420         | 1           |                                           |
| Children's Library           |           | 1,620                      | -                        | 1,620       | 1           | Relocated into expansion space            |
| Children's Story Area        |           | 338                        | -                        | 338         | 1           | Relocated into expansion space            |
| Children's Craft Area        |           | (part of Children's)       | 180                      |             | 1           |                                           |
| Children's Librarian / Staff |           | 80                         | 120                      | 200         | 1           |                                           |
| Young Adult                  |           | 890                        | 110                      | 1,000       | 1           |                                           |
| Media A/V                    |           | (integrated into Coll.)    | -                        | -           | 1           |                                           |
| Library Storage              |           | 805                        | 200                      | 1,005       | 0, 1        |                                           |
| Book Sale Storage            |           | 560                        | -                        | 560         | 0           | Book sale space year-round                |
| Town Archive                 |           | (incl. in Library Storage) | -                        | -           | 0           |                                           |
| Mechanical                   |           | 160                        | -                        |             | 0           | Shared space, see below                   |
|                              | Subtotal: | 11,247                     | 2,670                    | 13,577      |             |                                           |

### PRINCE MEMORIAL LIBRARY

1 ENTRY / VESTIBULE

2 CIRCULATION

STAFF SPACE

STAFF BATHROOM

5 STAFF BREAKROOM

6 RESTROOMS

PRINCE ROOM

8 ADULT STACKS

CENTRAL HALL

10 ADULT READING ROOM

11 CHILDREN'S LIBRARY

CHILDREN'S STORY AREA

CHILDREN'S LIBRARIAN / STAFF

YOUNG ADULT

LIBRARY STORAGE