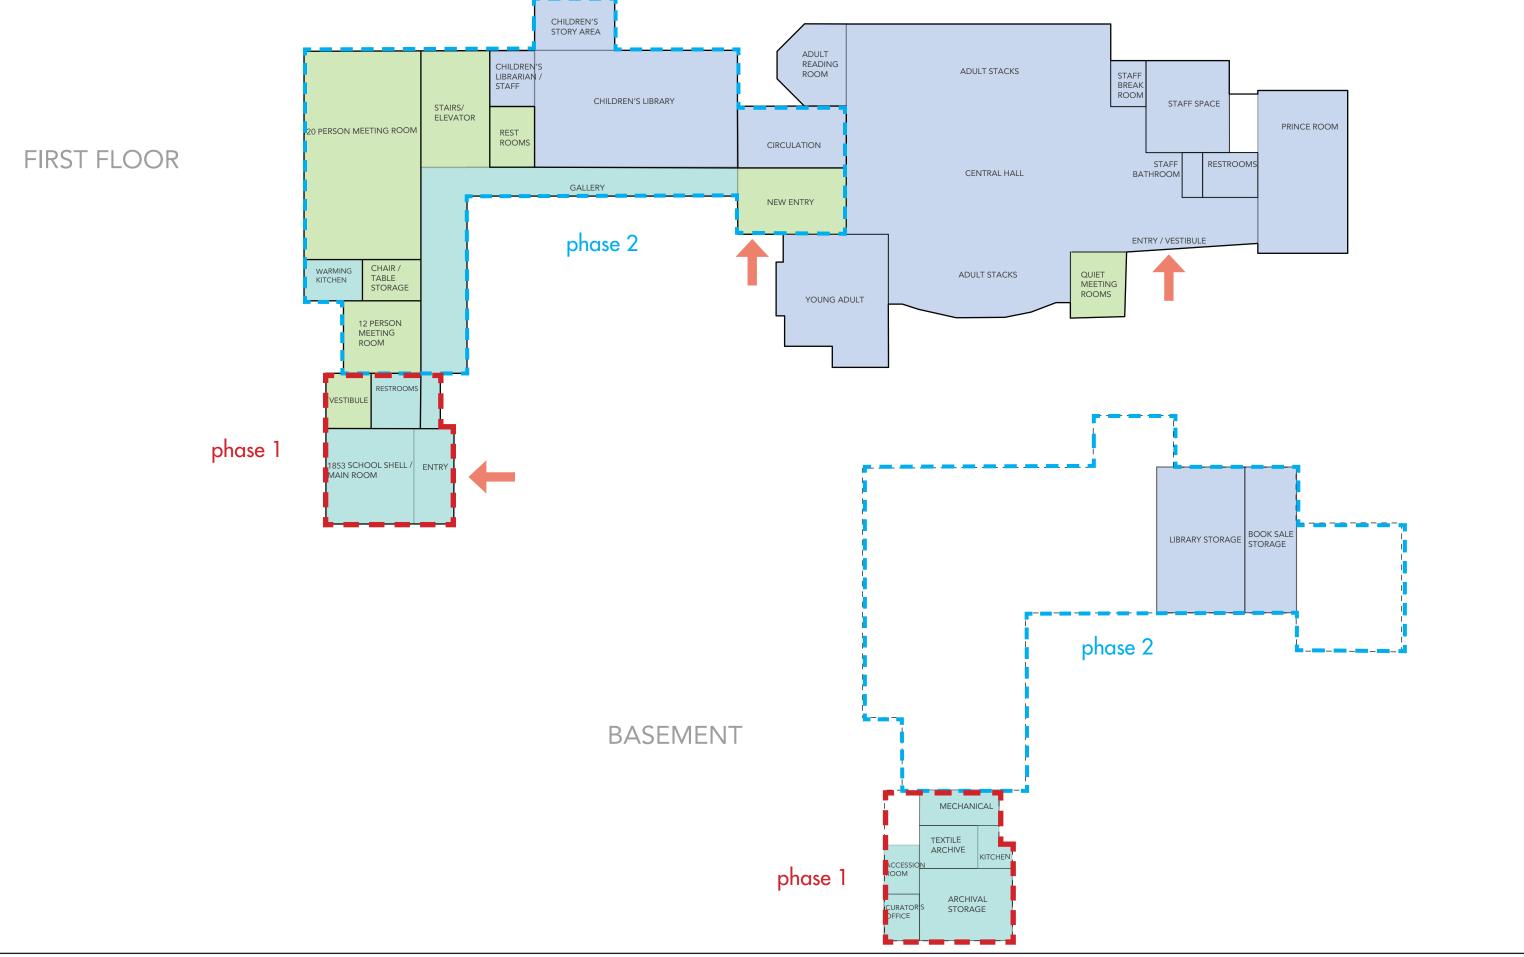

~10,800 sqft

| Program Space                |           | Existing SF                | Program<br>Increase (SF) | Proposed SF | Floor Level | Notes                                     |
|------------------------------|-----------|----------------------------|--------------------------|-------------|-------------|-------------------------------------------|
|                              |           |                            |                          |             |             |                                           |
| Prince Memorial Library      |           |                            |                          |             |             |                                           |
| Entry / Vestibule            |           | 45                         | -                        | 45          | 1           | Shared space, see below                   |
| Circulation                  |           | 530                        | 300                      | 830         | 1           |                                           |
| Staff Space                  |           | 618                        | -                        | 618         | 1           |                                           |
| Staff Bathroom               |           | -                          | 50                       | 50          | 1           | ADA compliant, main level access          |
| Staff Break Room             |           | 30                         | 90                       | 120         | 1           |                                           |
| Restrooms                    |           | 230                        | -                        | 230         | 1           | serve both CHS and PML, see below         |
| Prince Room                  |           | 1,008                      | -                        | 1,008       | 1           |                                           |
| Adult Stacks                 |           | 2,285                      | 1,620                    | 3,905       | 1           | Adult take over existing Children's Space |
| Central Hall                 |           | 1,628                      | -                        | 1,628       | 1           |                                           |
| Adult Reading Room           |           | 420                        | -                        | 420         | 1           |                                           |
| Children's Library           |           | 1,620                      | -                        | 1,620       | 1           | Relocated into expansion space            |
| Children's Story Area        |           | 338                        | -                        | 338         | 1           | Relocated into expansion space            |
| Children's Craft Area        |           | (part of Children's)       | 180                      |             | 1           |                                           |
| Children's Librarian / Staff |           | 80                         | 120                      | 200         | 1           |                                           |
| Young Adult                  |           | 890                        | 110                      | 1,000       | 1           |                                           |
| Media A/V                    |           | (integrated into Coll.)    | -                        | -           | 1           |                                           |
| Library Storage              |           | 805                        | 200                      | 1,005       | 0, 1        |                                           |
| Book Sale Storage            |           | 560                        | -                        | 560         | 0           | Book sale space year-round                |
| Town Archive                 |           | (incl. in Library Storage) | -                        | -           | 0           |                                           |
| Mechanical                   |           | 160                        | -                        |             | 0           | Shared space, see below                   |
|                              | Subtotal: | 11,247                     | 2,670                    | 13,577      |             |                                           |

| Program Space                 |           | Existing SF            | Program<br>Increase (SF) | Proposed SF | Floor Level | Notes                                                                  |
|-------------------------------|-----------|------------------------|--------------------------|-------------|-------------|------------------------------------------------------------------------|
|                               |           |                        |                          |             |             |                                                                        |
| Cumberland Historical Society |           |                        |                          |             |             |                                                                        |
| 1853 School Shell / Main Room |           | 580                    | -                        | 580         | 1           | Permanent collection, some rotating collection                         |
| Kitchen                       |           | 30                     | 50                       | 80          | 1           |                                                                        |
| Textile Archive               |           | 70                     | 70                       | 140         | 0           | Deep archival boxes on tall shelves, Hanging space, climate controlled |
| Toilet                        |           | 30                     | 20                       | 50          | 0           | ADA accessible                                                         |
| Mechanical                    |           | 48                     | 252                      | 300         | 0           | Shared mechanical space                                                |
| Curator's Office              |           | 56                     | 54                       | 110         | 0           | Includes cloak closet, desk, chairs & work space                       |
| Accession Room                |           | (integrated into Main) | 120                      | 120         | 0           | Needs computer station,m shelving, table for layour, 8 X 14            |
| Research Area                 |           | 88                     | 12                       | 100         | 1           | Computer, work space                                                   |
| Archival Storage              |           | 60                     | 520                      | 580         | 0           | Climate controlled                                                     |
| Vestibule                     |           | 160                    | -                        | 160         | 1           | Maintain 2 separate historical entries, but also ADA entry             |
| Gallery                       |           | -                      | 432                      | 432         | 1           |                                                                        |
|                               | Subtotal: | 1,122                  | 1,530                    | 2,652       |             |                                                                        |

| Program Space           |           | Existing SF   | Program<br>Increase (SF) | Proposed SF | Floor Level | Notes             |
|-------------------------|-----------|---------------|--------------------------|-------------|-------------|-------------------|
|                         |           |               |                          |             |             |                   |
| Shared Spaces           |           |               |                          |             |             |                   |
| New Entry / Vestibule   |           | -             | 200                      | 200         | 1           |                   |
| 12 Person Meeting Room  |           | -             | 300                      | 300         | 1           |                   |
| 120 person Meeting Room |           | -             | 1,550                    | 1,550       | 1           |                   |
| Restrooms               |           | -             | 220                      | 220         | 1           |                   |
| Chair / Table Storage   |           | •             | 150                      | 150         | 1           |                   |
| Warming Kitchen         |           | ,             | 80                       | 80          | 1           |                   |
| Quiet Meeting Rooms     |           | -             | 240                      | 240         | 1           |                   |
|                         | Subtotal: | 0             | 2,740                    | 2,740       |             |                   |
|                         | Subtotal: | 12,369        | 6,940                    | 18,969      |             |                   |
| Net to Gross            |           | 1,80 <i>7</i> |                          | 3,794       |             | approximately 20% |
| TOTAL GSF               |           | 14,176        |                          | 22,763      |             |                   |

### PRINCE MEMORIAL LIBRARY

1 ENTRY / VESTIBULE

2 CIRCULATION

STAFF SPACE

STAFF BATHROOM

5 STAFF BREAKROOM

6 RESTROOMS

PRINCE ROOM

8 ADULT STACKS

CENTRAL HALL

10 ADULT READING ROOM

11 CHILDREN'S LIBRARY

CHILDREN'S STORY AREA

CHILDREN'S LIBRARIAN / STAFF

YOUNG ADULT

LIBRARY STORAGE

6 BOOK SALE STORAGE

1853 SCHOOL SHELL / MAIN ROOM

2 KITCHEN

3 TEXTILE ARCHIVE

4 TOILET

MECHANICAL

CURATOR'S OFFICE

7 ACCESSION ROOM

8 RESEARCH AREA

ARCHIVAL STORAGE

VESTIBULE

1 GALLERY

NEW ENTRY / VESTIBULE

12 PERSON MEETING ROOM

120 PERSON MEETNG ROOM

RESTROOMS

CHAIR / TABLE STORAGE

WARMING KITCHEN

QUIET MEETING ROOMS

Town of Cumberland

Cumberland, Maine 18 June 2019