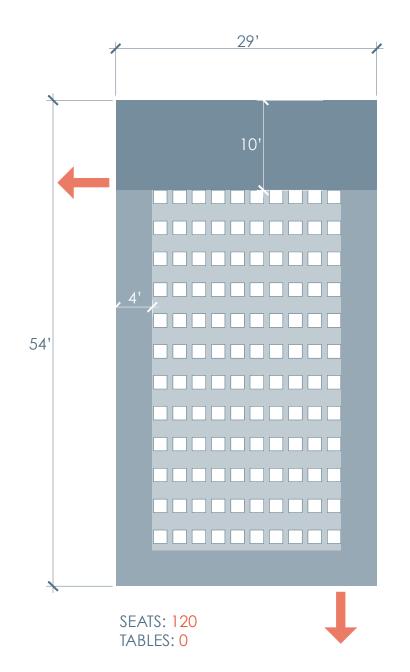

~1,050 sqft

MEETING ROOM

~1,550 sqft

PRINCE MEMORIAL LIBRARY FLOOR PLAN

~10,800 sqft

SEATS: 55 TABLES: 11 (4' round)

SEATS: 60 TABLES: 10 (30" x 72")

AREA: 29' X 54' = 1,566 SF

OCCUPANCY: 1,566 SF / 7 SF = 223.7

REQUIRED PLUMBING FIXTURES:

Lavatories: Water Closet: M: 1 F: 3 M: 1 F: 1

Drinking Fountains: Urinals: M: 1

REQUIRED SPACE FOR FIXTURES:

~220 SF

JOB NO. 89025.10 DATE: MAY 1990 REVISIONS: SCALE: 1" = 30"