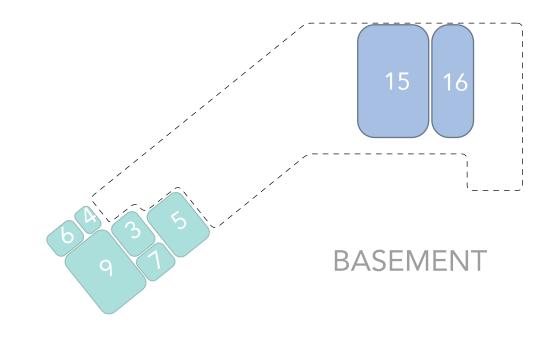

| Program Space                 |           | Existing SF            | Program<br>Increase (SF) | Proposed SF | Floor Level | Notes                                                                  |
|-------------------------------|-----------|------------------------|--------------------------|-------------|-------------|------------------------------------------------------------------------|
|                               |           |                        |                          |             |             |                                                                        |
| Cumberland Historical Society |           |                        |                          |             |             |                                                                        |
| 1853 School Shell / Main Room |           | 580                    | -                        | 580         | 1           | Permanent collection, some rotating collection                         |
| Kitchen                       |           | 30                     | 50                       | 80          | 1           |                                                                        |
| Textile Archive               |           | 70                     | 70                       | 140         | 0           | Deep archival boxes on tall shelves, Hanging space, climate controlled |
| Toilet                        |           | 30                     | 20                       | 50          | 0           | ADA accessible                                                         |
| Mechanical                    |           | 48                     | 252                      | 300         | 0           | Shared mechanical space                                                |
| Curator's Office              |           | 56                     | 54                       | 110         | 0           | Includes cloak closet, desk, chairs & work space                       |
| Accession Room                |           | (integrated into Main) | 120                      | 120         | 0           | Needs computer station,m shelving, table for layour, 8 X 14            |
| Research Area                 |           | 88                     | 12                       | 100         | 1           | Computer, work space                                                   |
| Archival Storage              |           | 60                     | 520                      | 580         | 0           | Climate controlled                                                     |
| Vestibule                     |           | 160                    | -                        | 160         | 1           | Maintain 2 separate historical entries, but also ADA entry             |
| Gallery                       |           | -                      | 432                      | 432         | 1           |                                                                        |
|                               | Subtotal: | 1,122                  | 1,530                    | 2,652       |             |                                                                        |

6 BOOK SALE STORAGE

1853 SCHOOL SHELL / MAIN ROOM

2 KITCHEN

3 TEXTILE ARCHIVE

4 TOILET

MECHANICAL

CURATOR'S OFFICE

7 ACCESSION ROOM

8 RESEARCH AREA

ARCHIVAL STORAGE

VESTIBULE

1 GALLERY

NEW ENTRY / VESTIBULE

12 PERSON MEETING ROOM

120 PERSON MEETNG ROOM

RESTROOMS