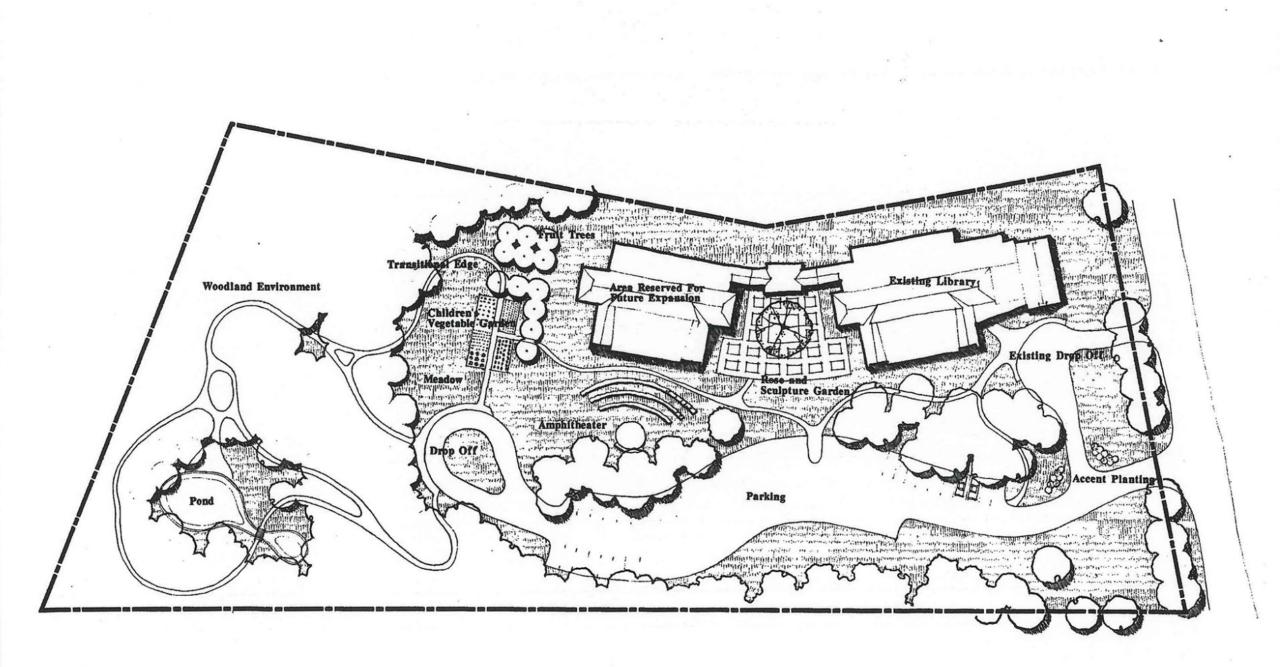

**Existing Site** 

designed for human potential

75 York Street, Portland, ME 04101 207.772.4656 www.SimonsArchitects.com

Conceptual Site Plan
Option 2 (Preferred)

HISTORIC SOCIETY FLOOR PLAN

~1,050 sqft

PRINCE MEMORIAL LIBRARY FLOOR PLAN

Conceptual Site Plan
Option 1

scott simons architects

designed for human potential

75 York Street, Portland, ME 04101 207.772.4656 www.SimonsArchitects.com

Conceptual Site Plan
Option 3

HISTORIC SOCIETY FLOOR PLAN