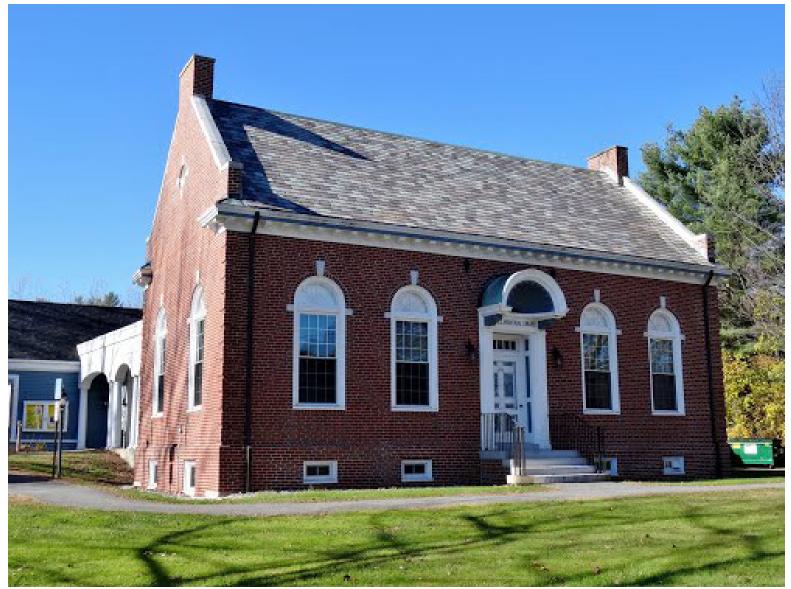

~10,800 sqft

| Program Space                |           | Existing SF                | Program<br>Increase (SF) | Proposed SF | Floor Level | Notes                                     |
|------------------------------|-----------|----------------------------|--------------------------|-------------|-------------|-------------------------------------------|
|                              |           |                            |                          |             |             |                                           |
| Prince Memorial Library      |           |                            |                          |             |             |                                           |
| Entry / Vestibule            |           | 45                         | -                        | 45          | 1           | Shared space, see below                   |
| Circulation                  |           | 530                        | 300                      | 830         | 1           |                                           |
| Staff Space                  |           | 618                        | -                        | 618         | 1           |                                           |
| Staff Bathroom               |           | -                          | 50                       | 50          | 1           | ADA compliant, main level access          |
| Staff Break Room             |           | 30                         | 90                       | 120         | 1           |                                           |
| Restrooms                    |           | 230                        | -                        | 230         | 1           | serve both CHS and PML, see below         |
| Prince Room                  |           | 1,008                      | -                        | 1,008       | 1           |                                           |
| Adult Stacks                 |           | 2,285                      | 1,620                    | 3,905       | 1           | Adult take over existing Children's Space |
| Central Hall                 |           | 1,628                      | -                        | 1,628       | 1           |                                           |
| Adult Reading Room           |           | 420                        | -                        | 420         | 1           |                                           |
| Children's Library           |           | 1,620                      | -                        | 1,620       | 1           | Relocated into expansion space            |
| Children's Story Area        |           | 338                        | -                        | 338         | 1           | Relocated into expansion space            |
| Children's Craft Area        |           | (part of Children's)       | 180                      |             | 1           |                                           |
| Children's Librarian / Staff |           | 80                         | 120                      | 200         | 1           |                                           |
| Young Adult                  |           | 890                        | 110                      | 1,000       | 1           |                                           |
| Media A/V                    |           | (integrated into Coll.)    | -                        | -           | 1           |                                           |
| Library Storage              |           | 805                        | 200                      | 1,005       | 0, 1        |                                           |
| Book Sale Storage            |           | 560                        | -                        | 560         | 0           | Book sale space year-round                |
| Town Archive                 |           | (incl. in Library Storage) | -                        | -           | 0           |                                           |
| Mechanical                   |           | 160                        | -                        |             | 0           | Shared space, see below                   |
|                              | Subtotal: | 11,247                     | 2,670                    | 13,577      |             |                                           |

### PRINCE MEMORIAL LIBRARY

1 ENTRY / VESTIBULE

2 CIRCULATION

STAFF SPACE

STAFF BATHROOM

5 STAFF BREAKROOM

6 RESTROOMS

PRINCE ROOM

8 ADULT STACKS

CENTRAL HALL

10 ADULT READING ROOM

11 CHILDREN'S LIBRARY

CHILDREN'S STORY AREA

CHILDREN'S LIBRARIAN / STAFF

YOUNG ADULT

LIBRARY STORAGE