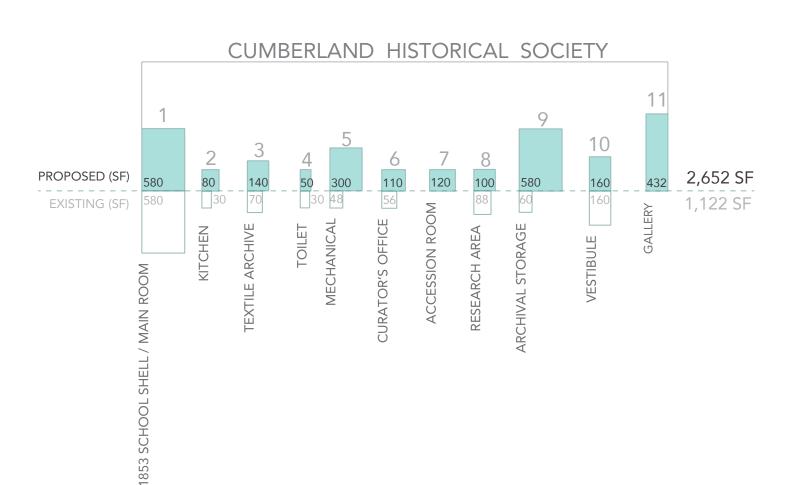

| Program Space                 |           | Existing SF            | Program<br>Increase (SF) | Proposed SF | Floor Level | Notes                                                                  |
|-------------------------------|-----------|------------------------|--------------------------|-------------|-------------|------------------------------------------------------------------------|
|                               |           |                        |                          |             |             |                                                                        |
| Cumberland Historical Society |           |                        |                          |             |             |                                                                        |
| 1853 School Shell / Main Room |           | 580                    | -                        | 580         | 1           | Permanent collection, some rotating collection                         |
| Kitchen                       |           | 30                     | 50                       | 80          | 1           |                                                                        |
| Textile Archive               |           | 70                     | 70                       | 140         | 0           | Deep archival boxes on tall shelves, Hanging space, climate controlled |
| Toilet                        |           | 30                     | 20                       | 50          | 0           | ADA accessible                                                         |
| Mechanical                    |           | 48                     | 252                      | 300         | 0           | Shared mechanical space                                                |
| Curator's Office              |           | 56                     | 54                       | 110         | 0           | Includes cloak closet, desk, chairs & work space                       |
| Accession Room                |           | (integrated into Main) | 120                      | 120         | 0           | Needs computer station,m shelving, table for layour, 8 X 14            |
| Research Area                 |           | 88                     | 12                       | 100         | 1           | Computer, work space                                                   |
| Archival Storage              |           | 60                     | 520                      | 580         | 0           | Climate controlled                                                     |
| Vestibule                     |           | 160                    | -                        | 160         | 1           | Maintain 2 separate historical entries, but also ADA entry             |
| Gallery                       |           | -                      | 432                      | 432         | 1           |                                                                        |
|                               | Subtotal: | 1,122                  | 1,530                    | 2,652       |             |                                                                        |

6 BOOK SALE STORAGE

1853 SCHOOL SHELL / MAIN ROOM

2 KITCHEN

3 TEXTILE ARCHIVE

4 TOILET

MECHANICAL

CURATOR'S OFFICE

7 ACCESSION ROOM

8 RESEARCH AREA

ARCHIVAL STORAGE

VESTIBULE

1 GALLERY

NEW ENTRY / VESTIBULE

12 PERSON MEETING ROOM

120 PERSON MEETNG ROOM

RESTROOMS