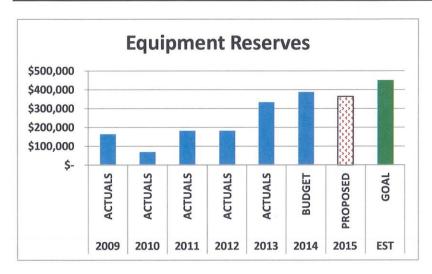

#### **Equipment Reserves – 81% of Funding Goal**

This category includes all equipment except for Fire Trucks. The total funding is based upon depreciation schedules of all equipment excluding Fire. The Total value of all Non- Fire Equipment equals \$4.5 Million with equipment life expectancies from 4 to 15 years.

| Capital Program    | 2013       | 2014       | 2015       | EST        | % TO   |
|--------------------|------------|------------|------------|------------|--------|
|                    | ACTUALS    | BUDGET     | PROPOSED   | GOAL       | GOAL   |
| Equipment Reserves | \$ 333,500 | \$ 387,500 | \$ 364,500 | \$ 450,000 | 81.00% |