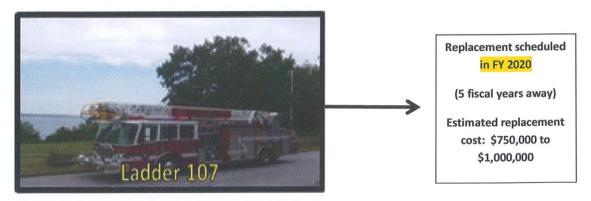

|
|---------------------------|---------|------------|----|-----------|---------------|
|                           |         |            |    |           | \$<br>-       |
| Police SUV                | Police  | 1          | \$ | 30,000    | \$<br>30,000  |
| Plow Truck                | Highway | 1          | \$ | 166,000   | \$<br>166,000 |
| 1 Ton Pick-up Replacement | Highway | 1          | \$ | 60,000    | \$<br>60,000  |
| Fire/ EMS                 | Fire    | 1          | \$ | 46,500    | \$<br>46,500  |
| Police Equipment          | Police  | 1          | \$ | 22,000    | \$<br>22,000  |
| PWD Foreman PU            | Highway | 1          | \$ | 30,000    | \$<br>30,000  |
|                           |         | TOTAL COST |    |           | \$<br>354,500 |

#### 2000 Ladder 107



#### Major Infrastructure - 125% of Funding Goal



| Capital Program      | 2009    | 2010       | 2011    | 2012    | 2013      | 2014      | 2015       | EST        |
|----------------------|---------|------------|---------|---------|-----------|-----------|------------|------------|
|                      | ACTUALS | ACTUALS    | ACTUALS | ACTUALS | ACTUALS   | BUDGET    | PROPOSED   | GOAL       |
| Major Infrastructure | \$ -    | \$ 200,000 | \$ -    | \$ -    | \$ 50,000 | \$ 50,000 | \$ 125,000 | \$ 100,000 |

Begin drainage repairs to Schooner Ridge (\$50,000) and begin funding (\$75,000) for Middle Road Water& Road repair project for FY 2017.

#### Middle Road - Tuttle Road to Falmouth Line -8,500'

|             | Length | Cost Per Mile | Water Per Foot |             |