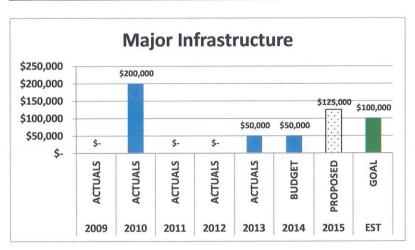

#### Major Infrastructure - 125% of Funding Goal

| Capital Program      | 2009    | 2010       | 2011    | 2012    | 2013      | 2014      | 2015       | EST        |
|----------------------|---------|------------|---------|---------|-----------|-----------|------------|------------|
|                      | ACTUALS | ACTUALS    | ACTUALS | ACTUALS | ACTUALS   | BUDGET    | PROPOSED   | GOAL       |
| Major Infrastructure | \$ -    | \$ 200,000 | \$ -    | \$ -    | \$ 50,000 | \$ 50,000 | \$ 125,000 | \$ 100,000 |

Begin drainage repairs to Schooner Ridge (\$50,000) and begin funding (\$75,000) for Middle Road Water& Road repair project for FY 2017.