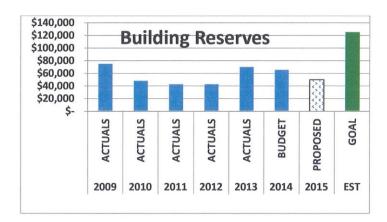

#### Building Reserves - 40% of Goal

| Capital Program   | 2009      | 2010      | 2011      | 2012      | 2013      | 2014      | 2015      | EST        |
|-------------------|-----------|-----------|-----------|-----------|-----------|-----------|-----------|------------|
|                   | ACTUALS   | ACTUALS   | ACTUALS   | ACTUALS   | ACTUALS   | BUDGET    | PROPOSED  | GOAL       |
|                   |           |           |           |           |           |           |           |            |
| Building Reserves | \$ 75,000 | \$ 48,000 | \$ 42,500 | \$ 42,500 | \$ 70,000 | \$ 65,480 | \$ 50,000 | \$ 125,000 |

In the past, this has been a best guess dollar figure. We are in the midst of a comprehensive building energy audit which will become the "road map" for future capital projects.

Our plan will be broken into heating plants, roofs, exterior surfaces, parking lots, and other projects, which would exceed the \$10,000 threshold. Carpets, painting and electrical work will typically be budgeted annually in the Building Maintenance Account.

This year we will focus efforts on conversions to new natural gas heating systems for the Town Hall, both Fire Stations and West Cumberland Hall. Last year a new playground and pickle ball courts were added to the West Cumberland athletic complex on Blackstrap Road.