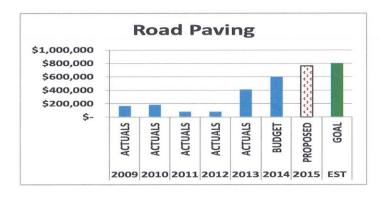

#### Road Paving - 81% of Funding Goal

| Capital Program | 2009       | 2010       | 2011      | 2012      | 2013       | 2014       | 2015      | EST        | % ТО   |
|-----------------|------------|------------|-----------|-----------|------------|------------|-----------|------------|--------|
|                 | ACTUALS    | ACTUALS    | ACTUALS   | ACTUALS   | ACTUALS    | BUDGET     | PROPOSED  | GOAL       | GOAL   |
|                 |            |            |           |           |            |            |           |            |        |
| Road Paving     | \$ 166,000 | \$ 183,538 | \$ 78,985 | \$ 78,985 | \$ 410,637 | \$ 598,713 | \$762,368 | \$ 800,000 | 95.30% |

Paving and road construction are the two most pressing Capital Stewardship issues we face annually. In December 2011 Town Council meeting, Chris Bolduc, our Operations Manager, presented a comprehensive program. The plan will require a funding commitment of over \$400,000 in FY 13; \$648,713 in FY 14; and \$800,000 in FY 15 and thereafter.