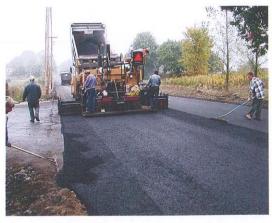

#### Road Paving - 81% of Funding Goal

| Capital Program | 2009       | 2010       | 2011      | 2012      | 2013       | 2014       | 2015      | EST        | % ТО   |
|-----------------|------------|------------|-----------|-----------|------------|------------|-----------|------------|--------|
|                 | ACTUALS    | ACTUALS    | ACTUALS   | ACTUALS   | ACTUALS    | BUDGET     | PROPOSED  | GOAL       | GOAL   |
|                 |            |            |           |           |            |            |           |            |        |
| Road Paving     | \$ 166,000 | \$ 183,538 | \$ 78,985 | \$ 78,985 | \$ 410,637 | \$ 598,713 | \$762,368 | \$ 800,000 | 95.30% |

| Road Paving Detail                   |             |                   |               | # of Units | Unit Price   | Total      |
|--------------------------------------|-------------|-------------------|---------------|------------|--------------|------------|
|                                      |             |                   |               |            |              | \$ -       |
| Gas Work will dictate Paving Summe   | r 2014 - m  | ost likely will o | ccur May 2015 |            |              | \$ -       |
|                                      |             |                   |               |            |              | \$ -       |
| Paving FY 2014- Spring FY 2015 per I | Plan (belov | v)                |               |            |              | \$ 587,368 |
| CIP- Middle Road Engineering         |             |                   |               |            |              | \$ 75,000  |
| Blackstrap Road - Engineering & Cor  | nstruction  | Partial of \$500  | 0,000         |            |              | \$ 175,000 |
| Schooner Ridge Drainage- Part 1      |             |                   |               |            |              | \$ 50,000  |
|                                      |             |                   |               |            |              | \$ -       |
|                                      |             |                   |               |            |              | \$ -       |
|                                      |             |                   |               | TOTAL COST |              | \$ 887,368 |
|                                      |             |                   |               |            |              |            |
| Pavement Improvement Plan - FY2015   |             |                   |               | # of Units | Unit Price   | Total      |
| Acorn Lane                           | 0.30        | Miles             |               | 1          | \$ 45,968    | \$ 45,968  |
| Cottage Farms                        | 0.17        | Miles             |               | 1          | \$ 26,048    | \$ 26,048  |
| Cross Road                           | 0.39        | Miles             |               | 1          | \$ 155,132   | \$ 155,132 |
| Lawn Ave                             | 0.27        | Miles             |               | 1          | \$ 41,371    | \$ 41,371  |
| Lockwood                             | 0.07        | Miles             |               | 1          | \$ 10,726    | \$ 10,726  |
| Maple                                | 0.27        | Miles             |               | 1          | \$107,399    | \$ 107,399 |
| Newell Ridge                         | 0.43        | Miles             |               | 1          | \$65,887     | \$ 65,887  |
| Oak Ridge                            | 0.49        | Miles             |               | 1          | \$ 75,080.20 | \$ 75,080  |
| Range Way                            | 0.09        | Miles             |               | 1          | \$ 13,790.20 | \$ 13,790  |
| Spar Hawk Lane                       | 0.14        | Miles             |               | 1          | \$ 21,451.50 | \$ 21,452  |
| Wood Circle                          | 0.16        | Miles             |               | 1          | \$ 24,516.00 | \$ 24,516  |
|                                      | 2.78        | Miles             |               |            |              | \$ 587,368 |
| Blanchard Road ( State)              | 1.53        | Miles             | \$112,560     | 1          | deferred     | \$ -       |
| Total Town Roads - 51.20 Miles       | 5.43%       | 2.78 miles To     | wn Roads      |            |              | \$ -       |
| Total State Roads - 21.70 Miles      | 0.00%       |                   |               |            |              | \$ -       |
| Total Treatment Miles - State Roads  |             |                   |               |            |              | \$ -       |
|                                      |             |                   |               |            |              | \$ -       |
|                                      |             |                   |               | TOTAL COST | \$ 587,368   | \$ 587,368 |

Paving and road construction are the two most pressing Capital Stewardship issues we face annually. In December 2011 Town Council meeting, Chris Bolduc, our Operations Manager, presented a comprehensive program. The plan will require a funding commitment of over \$400,000 in FY 13; \$648,713 in FY 14; and \$800,000 in FY 15 and thereafter.