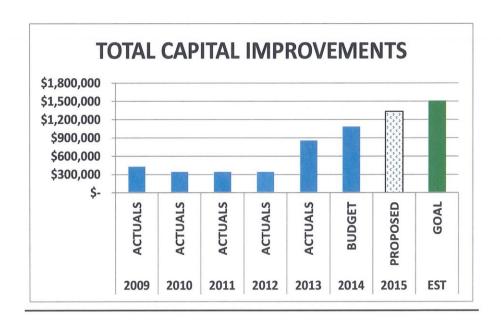

## Capital Stewardship- FY 2015

| Capital Program            | 2009       | 2010       | 2011       | 2012       | 2013       | 2014         | 2015         | EST          | % ТО    |
|----------------------------|------------|------------|------------|------------|------------|--------------|--------------|--------------|---------|
|                            | ACTUALS    | ACTUALS    | ACTUALS    | ACTUALS    | ACTUALS    | BUDGET       | PROPOSED     | GOAL         | GOAL    |
|                            |            |            |            |            |            |              |              |              |         |
| Building Reserves          | \$ 75,000  | \$ 48,000  | \$ 42,500  | \$ 42,500  | \$ 70,000  | \$ 65,480    | \$ 50,000    | \$ 125,000   | 40.00%  |
|                            |            |            |            |            |            |              |              |              |         |
| Environmental Reserves     | \$ 15,000  | \$ 32,000  | \$ 30,000  | \$ 30,000  | \$ 32,000  | \$ 32,000    | \$ 32,000    | \$ 32,000    | 100.00% |
|                            |            |            |            |            |            |              |              |              |         |
| Equipment Reserves         | \$ 164,000 | \$ 69,000  | \$ 182,000 | \$ 182,000 | \$ 333,500 | \$ 387,500   | \$ 364,500   | \$ 450,000   | 81.00%  |
|                            |            |            |            |            |            |              |              |              |         |
| Major Infrastructure       | \$ -       | \$ 200,000 | \$ -       | \$ -       | \$ 50,000  | \$ 50,000    | \$ 125,000   | \$ 100,000   | 125.00% |
|                            |            |            |            |            |            |              |              |              |         |
| Road Paving                | \$ 166,000 | \$ 183,538 | \$ 78,985  | \$ 78,985  | \$ 410,637 | \$ 598,713   | \$ 762,365   | \$ 800,000   | 95.30%  |
|                            |            |            |            |            |            |              |              |              |         |
| TOTAL CAPITAL IMPROVEMENTS | \$ 420,000 | \$ 532,538 | \$ 333,485 | \$ 333,485 | \$ 896,137 | \$ 1,133,693 | \$ 1,333,865 | \$ 1,507,000 | 88.51%  |