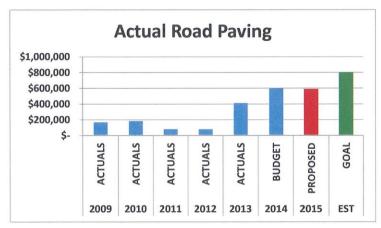

## Capital Stewardship- FY 2015

| Capital Program            | 2009       | 2010       | 2011       | 2012       | 2013       | 2014         | 2015         | EST          | % ТО    |
|----------------------------|------------|------------|------------|------------|------------|--------------|--------------|--------------|---------|
|                            | ACTUALS    | ACTUALS    | ACTUALS    | ACTUALS    | ACTUALS    | BUDGET       | PROPOSED     | GOAL         | GOAL    |
|                            |            |            |            |            |            |              |              |              |         |
| Building Reserves          | \$ 75,000  | \$ 48,000  | \$ 42,500  | \$ 42,500  | \$ 70,000  | \$ 65,480    | \$ 50,000    | \$ 125,000   | 40.00%  |
|                            |            |            |            |            |            |              |              |              |         |
| Environmental Reserves     | \$ 15,000  | \$ 32,000  | \$ 30,000  | \$ 30,000  | \$ 32,000  | \$ 32,000    | \$ 32,000    | \$ 32,000    | 100.00% |
|                            |            |            |            |            |            |              |              |              |         |
| Equipment Reserves         | \$ 164,000 | \$ 69,000  | \$ 182,000 | \$ 182,000 | \$ 333,500 | \$ 387,500   | \$ 364,500   | \$ 450,000   | 81.00%  |
|                            |            |            |            |            |            |              |              |              |         |
| Major Infrastructure       | \$ -       | \$ 200,000 | \$ -       | \$ -       | \$ 50,000  | \$ 50,000    | \$ 125,000   | \$ 100,000   | 125.00% |
|                            |            |            |            |            |            |              |              |              |         |
| Road Paving                | \$ 166,000 | \$ 183,538 | \$ 78,985  | \$ 78,985  | \$ 410,637 | \$ 598,713   | \$ 762,365   | \$ 800,000   | 95.30%  |
|                            |            |            |            |            |            |              |              |              |         |
| TOTAL CAPITAL IMPROVEMENTS | \$ 420,000 | \$ 532,538 | \$ 333,485 | \$ 333,485 | \$ 896,137 | \$ 1,133,693 | \$ 1,333,865 | \$ 1,507,000 | 88.51%  |

#### Road Paving - 81% of Funding Goal

| Capital Program | 2009       | 2010       | 2011      | 2012      | 2013       | 2014       | 2015      | EST        | % ТО   |
|-----------------|------------|------------|-----------|-----------|------------|------------|-----------|------------|--------|
|                 | ACTUALS    | ACTUALS    | ACTUALS   | ACTUALS   | ACTUALS    | BUDGET     | PROPOSED  | GOAL       | GOAL   |
|                 |            |            |           |           |            |            |           |            |        |
| Road Paving     | \$ 166,000 | \$ 183,538 | \$ 78,985 | \$ 78,985 | \$ 410,637 | \$ 598,713 | \$762,368 | \$ 800,000 | 95.30% |

Paving and road construction are the two most pressing Capital Stewardship issues we face annually. In December 2011 Town Council meeting, Chris Bolduc, our Operations Manager, presented a comprehensive program. The plan will require a funding commitment of over \$400,000 in FY 13; \$648,713 in FY 14; and \$800,000 in FY 15 and thereafter.