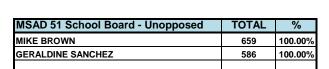

| MSAD 51 School Board - Select One | TOTAL | %       |
|-----------------------------------|-------|---------|
| MICHAEL PERFETTI                  | 523   | 61.89%  |
| PETER WILSON                      | 322   | 38.11%  |
| TOTAL                             | 845   | 100.00% |